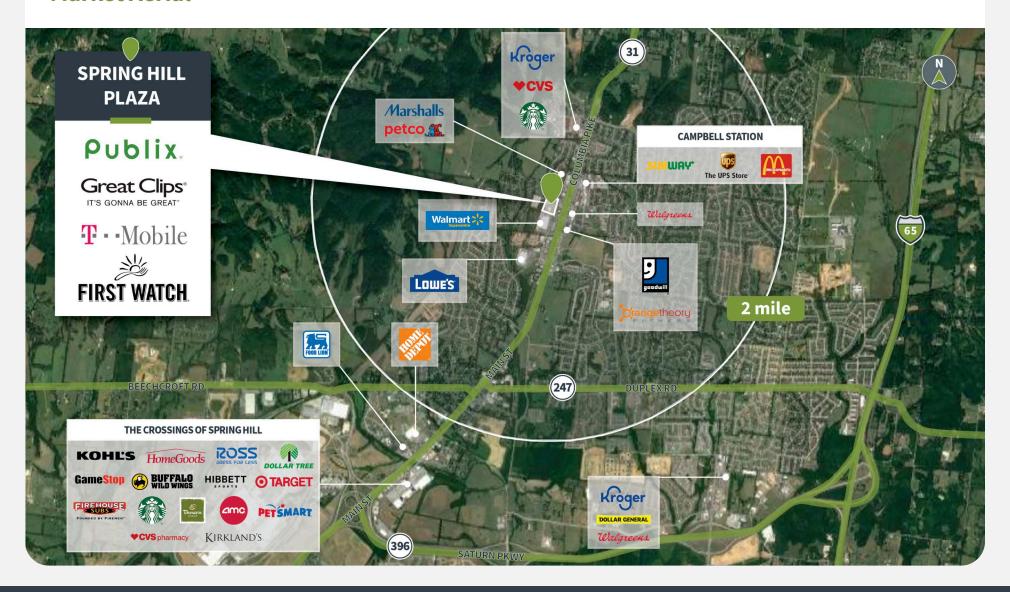

### **Market Aerial**

4935 MAIN STREET | SPRING HILL, TN 37174

4935 MAIN STREET | SPRING HILL, TN 37174