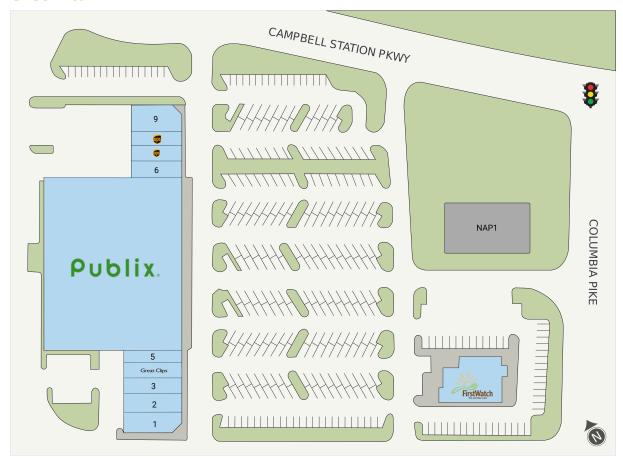

### **Site Plan**

| Suite  | Tenant                | GLA (SF) |
|--------|-----------------------|----------|
| ANCHOR | PUBLIX SUPER MARKET   | 45,600   |
| OUT    | FIRST WATCH           | 5,123    |
| 9      | Spring Hill Cleaners  | 2,011    |
| 3      | JOY LIQUOR AND WINE   | 2,000    |
| 2      | Access Dental         | 2,000    |
| 1      | Cali Burrito          | 1,979    |
| 7      | THE UPS STORE         | 1,750    |
| 6      | Farm Bureau Insurance | 1,690    |
| 4      | GREAT CLIPS           | 1,600    |
| 5      | ORGANIC NAILS         | 1,540    |
| 8      | THE UPS STORE         | 1,400    |