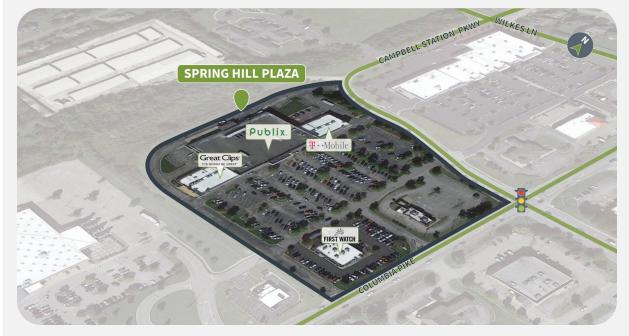

### **Market Aerial**

4935 MAIN STREET | SPRING HILL, TN 37174

### **Site Plan**

| Suite  | Tenant                | GLA (SF) |
|--------|-----------------------|----------|
| ANCHOR | PUBLIX SUPER MARKET   | 45,600   |
| OUT    | FIRST WATCH           | 5,123    |
| 9      | Spring Hill Cleaners  | 2,011    |
| 3      | JOY LIQUOR AND WINE   | 2,000    |
| 2      | Access Dental         | 2,000    |
| 1      | Cali Burrito          | 1,979    |
| 7      | THE UPS STORE         | 1,750    |
| 6      | Farm Bureau Insurance | 1,690    |
| 4      | GREAT CLIPS           | 1,600    |
| 5      | ORGANIC NAILS         | 1,540    |
| 8      | THE UPS STORE         | 1,400    |