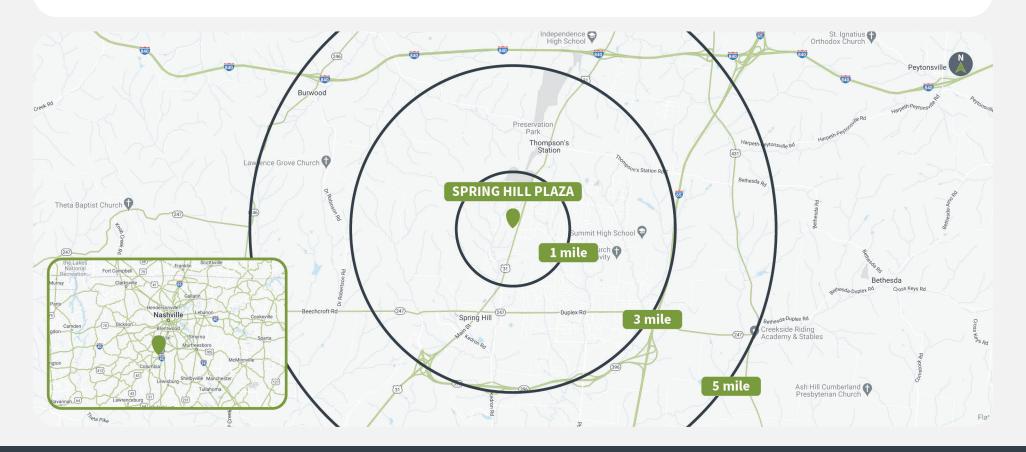

### **Market Aerial**

4935 MAIN STREET | SPRING HILL, TN 37174

4935 MAIN STREET | SPRING HILL, TN 37174