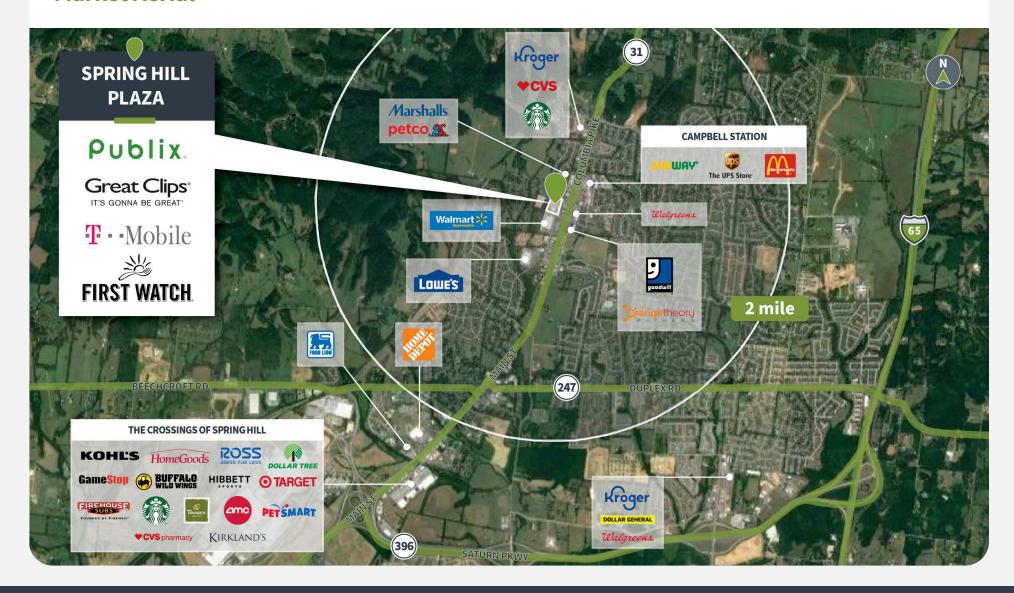

income area with average household income over \$139,454 within one mile radius of the shopping center
- Attractive retail cooridor containing a mix of national and specialty tenants

### **Tenant Mix**

Publix.

Great Clips













Demographics Source: Advan, 2024.

|         | Population | <b>Daytime Population</b> | Households | Avg. HH Income | Med. HH Income |
|---------|------------|---------------------------|------------|----------------|----------------|
| 1 MILE  | 8,032      | 18,187                    | 2,669      | \$115,095      | \$102,654      |
| 3 MILES | 36,432     | 27,114                    | 12,088     | \$110,956      | \$96,500       |
| 5 MILES | 68,529     | 53,886                    | 23,965     | \$118,770      | \$102,560      |



### **Market Aerial**



### **SPRING HILL PLAZA**

4935 MAIN STREET | SPRING HILL, TN 37174

## Perform Properties FORMERLY SHOPCORE PROPERTIES | ROIC

### **Site Plan**



| Suite  | Tenant                | GLA (SF) |
|--------|-----------------------|----------|
| ANCHOR | PUBLIX SUPER MARKET   | 45,600   |
| OUT    | FIRST WATCH           | 5,123    |
| 9      | Spring Hill Cleaners  | 2,011    |
| 3      | JOY LIQUOR AND WINE   | 2,000    |
| 2      | Access Dental         | 2,000    |
| 1      | Cali Burrito          | 1,979    |
| 7      | THE UPS STORE         | 1,750    |
| 6      | Farm Bureau Insurance | 1,690    |
| 4      | GREAT CLIPS           | 1,600    |
| 5      | ORGANIC NAILS         | 1,540    |
| 8      | THE UPS STORE         | 1,400    |

## **SPRING HILL PLAZA**

4935 MAIN STREET | SPRIN