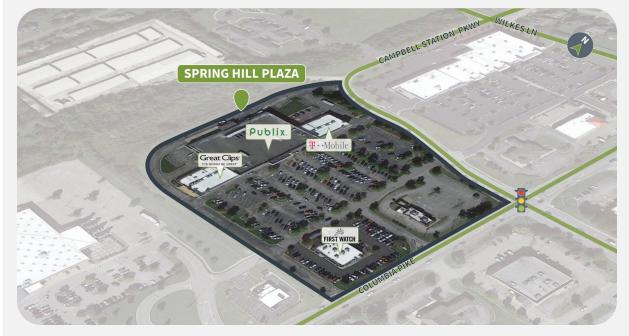

### **Market Aerial**

### **Site Plan**

| Suite  | Tenant                | GLA (SF) |
|--------|-----------------------|----------|
| ANCHOR | PUBLIX SUPER MARKET   | 45,600   |
| OUT    | FIRST WATCH           | 5,123    |
| 9      | Spring Hill Cleaners  | 2,011    |
| 3      | JOY LIQUOR AND WINE   | 2,000    |
| 2      | Access Dental         | 2,000    |
| 1      | Cali Burrito          | 1,979    |
| 7      | THE UPS STORE         | 1,750    |
| 6      | Farm Bureau Insurance | 1,690    |
| 4      | GREAT CLIPS           | 1,600    |
| 5      | ORGANIC NAILS         | 1,540    |
| 8      | THE UPS STORE         | 1,400    |