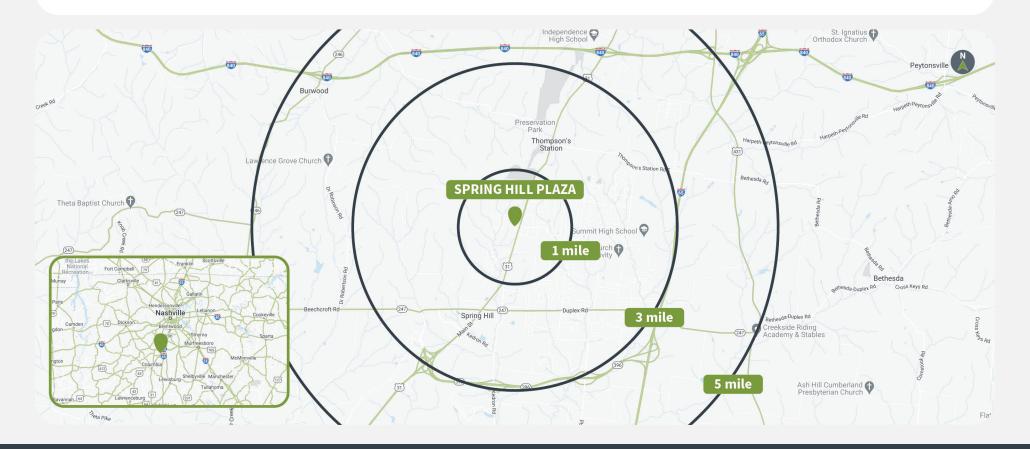

### **Tenant Mix**

Publix.

Great Clips

Demographics Source: Advan, 2024.

|         | Population | <b>Daytime Population</b> | Households | Avg. HH Income | Med. HH Income |
|---------|------------|---------------------------|------------|----------------|----------------|
| 1 MILE  | 8,032      | 18,187                    | 2,669      | \$115,095      | \$102,654      |
| 3 MILES | 36,432     | 27,114                    | 12,088     | \$110,956      | \$96,500       |
| 5 MILES | 68,529     | 53,886                    | 23,965     | \$118,770      | \$102,560      |