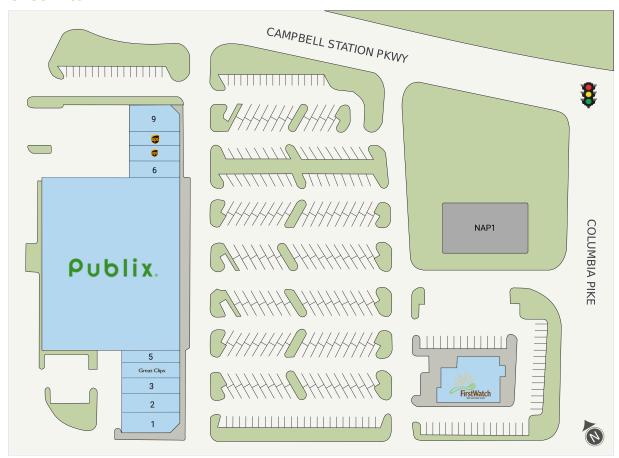

### **Site Plan**

| Suite  | Tenant                | GLA (SF) |
|--------|-----------------------|----------|
| ANCHOR | PUBLIX SUPER MARKET   | 45,600   |
| OUT    | FIRST WATCH           | 5,123    |
| 9      | Spring Hill Cleaners  | 2,011    |
| 3      | JOY LIQUOR AND WINE   | 2,000    |
| 2      | Access Dental         | 2,000    |
| 1      | Cali Burrito          | 1,979    |
| 7      | THE UPS STORE         | 1,750    |
| 6      | Farm Bureau Insurance | 1,690    |
| 4      | GREAT CLIPS           | 1,600    |
| 5      | ORGANIC NAILS         | 1,540    |
| 8      | THE UPS STORE         | 1,400    |