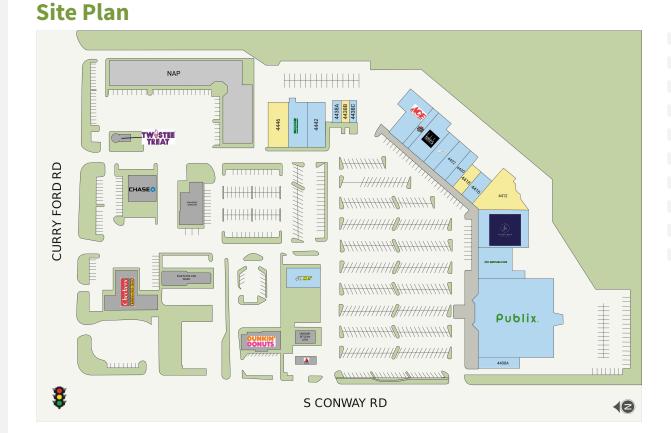

#### **Perform Properties** FORMERLY SHOPCORE PROPERTIES | ROIC

| Suite | Tenant                      | GLA (SF) |
|-------|-----------------------------|----------|
| 4412  | AVAILABLE                   | 8,410    |
| 4446  | AVAILABLE                   | 6,015    |
| 4438B | AVAILABLE                   | 1,200    |
| 4418  | AVAILABLE                   | 1,200    |
| 4402  | PUBLIX SUPER MARKET         | 37,888   |
| 4410  | STUDIO BLUE SALON SUITES    | 12,000   |
| 4434  | ACE HARDWARE                | 10,260   |
| 4404  | PET SUPPLIES PLUS           | 6,700    |
| 4430  | KEKE'S BREAKFAST CAFE       | 5,682    |
| 4442A | GREENBURG DENTAL ASSOCIATES | 5,100    |
| 4442  | FLORIDA EYE CARE            | 5,100    |
| 4422  | A+ LIQUOR                   | 3,400    |
| 4440  | SUBWAY                      | 3,050    |
| 4400A | CONWAY KITCHENS             | 2,400    |
| 4426  | COSMOPROF                   | 2,200    |
| 4420  | HOP BO CHINESE RESTAUARANT  | 1,600    |
| 4416  | Venus Nails & Spa           | 1,600    |
| 4432  | PIZZA HUT                   | 1,500    |
| 4438C | Crystal Nails               | 1,200    |
| 4438A | Gotcha Boba Tea             | 1,200    |