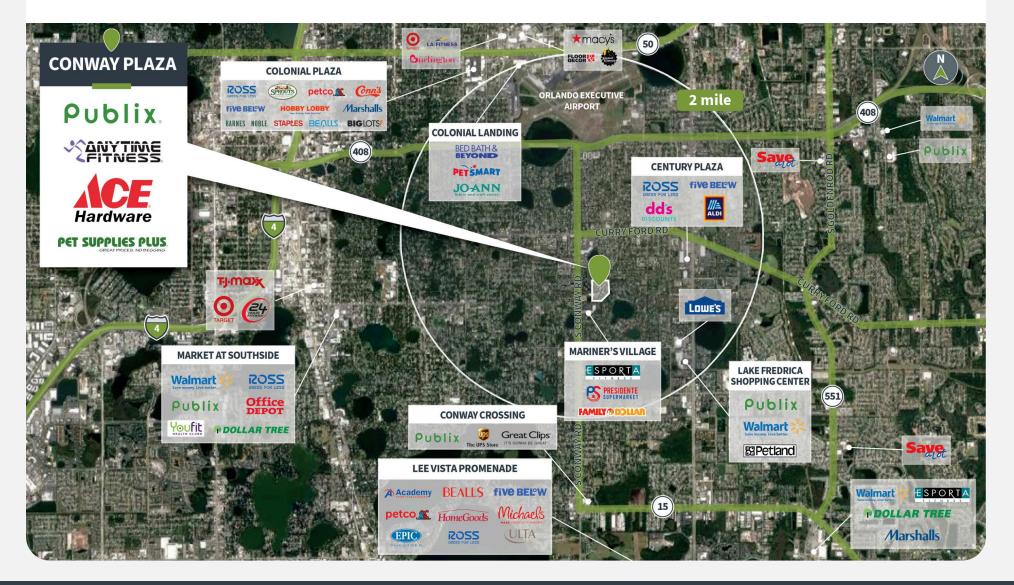

### **Market Aerial**

For more information, contact: Sarah Jordan | <u>407.214.5769</u> | <u>sjordan@performproperties.com</u>

4402 CURRY FORD ROAD | ORLANDO, FL 32812