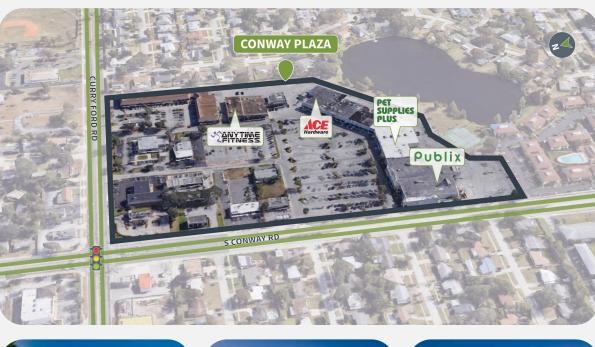

4402 CURRY FORD ROAD | ORLANDO, FL 32812

#### **Overview**

- Center is anchored by Publix with national and regional tenants
- Conway Plaza is part of Orlando's Main Street district, Curry Ford West
- Located 3 miles from Orlando Executive Airport & 7 miles from Orlando International Airport, which employs 15,000+
- Combined traffic counts of 56,500+ VPD
- Situated in a well established, eclectic neighborhood that is being revitalized based on its appeal to young professionals given its close proximity to the Orlando CBD

#### **Perform Properties** FORMERLY SHOPCORE PROPERTIES | ROIC

| Suite | Tenant                      | GLA (SF) |
|-------|-----------------------------|----------|
| 4412  | AVAILABLE                   | 8,410    |
| 4446  | AVAILABLE                   | 6,015    |
| 4438B | AVAILABLE                   | 1,200    |
| 4418  | AVAILABLE                   | 1,200    |
| 4402  | PUBLIX SUPER MARKET         | 37,888   |
| 4410  | STUDIO BLUE SALON SUITES    | 12,000   |
| 4434  | ACE HARDWARE                | 10,260   |
| 4404  | PET SUPPLIES PLUS           | 6,700    |
| 4430  | KEKE'S BREAKFAST CAFE       | 5,682    |
| 4442A | GREENBURG DENTAL ASSOCIATES | 5,100    |
| 4442  | FLORIDA EYE CARE            | 5,100    |
| 4422  | A+ LIQUOR                   | 3,400    |
| 4440  | SUBWAY                      | 3,050    |
| 4400A | CONWAY KITCHENS             | 2,400    |
| 4426  | COSMOPROF                   | 2,200    |
| 4420  | HOP BO CHINESE RESTAUARANT  | 1,600    |
| 4416  | Venus Nails & Spa           | 1,600    |
| 4432  | PIZZA HUT                   | 1,500    |
| 4438C | Crystal Nails               | 1,200    |
| 4438A | Gotcha Boba Tea             | 1,200    |