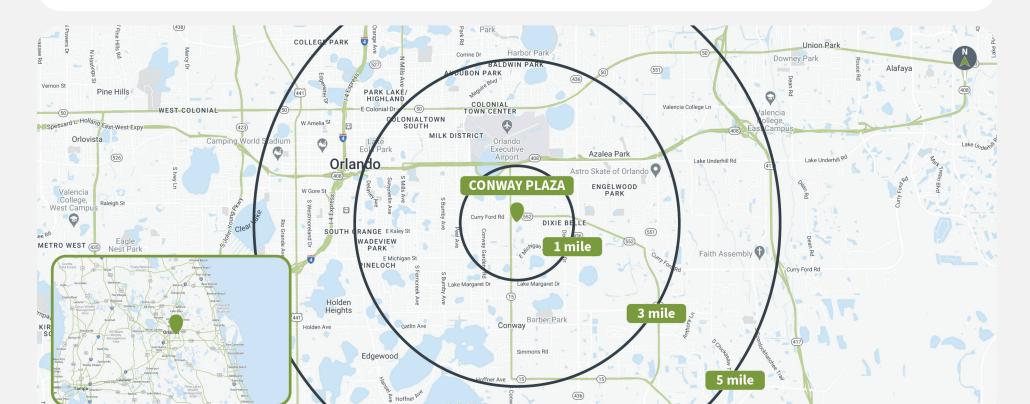

### **Tenant Mix**

4402 CURRY FORD ROAD | ORLANDO, FL 32812

Demographics

Source: Advan, 2024.

|         | Population | <b>Daytime Population</b> | Households | Avg. HH Income | Med. HH Income |  |
|---------|------------|---------------------------|------------|----------------|----------------|--|
| 1 MILE  | 19,864     | 15,158                    | 8,991      | \$78,509       | \$66,616       |  |
| 1 MILE  | 19,864     | 15,158                    | 8,991      | \$78,509       | \$66,616       |  |
| 3 MILES | 130,389    | 125,939                   | 56,615     | \$94,157       | \$74,314       |  |
| 3 MILES | 130,389    | 125,939                   | 56,615     | \$94,157       | \$74,314       |  |
| 5 MILES | 295,256    | 385,009                   | 126,066    | \$97,458       | \$74,950       |  |
| 5 MILES | 295,256    | 385,009                   | 126,066    | \$97,458       | \$74,950       |  |