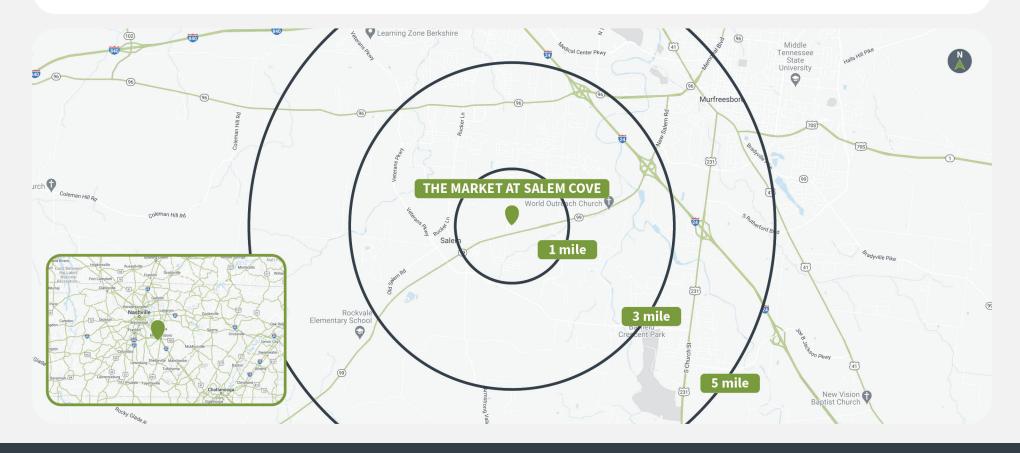

## **Demographics**

Source: Creditntell, 2024. View more demographics **here** 

|         | Population | <b>Daytime Population</b> | Households | Avg. HH Income | Med. HH Income |
|---------|------------|---------------------------|------------|----------------|----------------|
| 1 MILE  | 11,608     | 2,210                     | 4,492      | \$98,818       | \$80,963       |
| 3 MILES | 46,652     | 26,678                    | 17,570     | \$94,779       | \$84,826       |
| 5 MILES | 99,424     | 86,481                    | 37,617     | \$79,660       | \$68,406       |