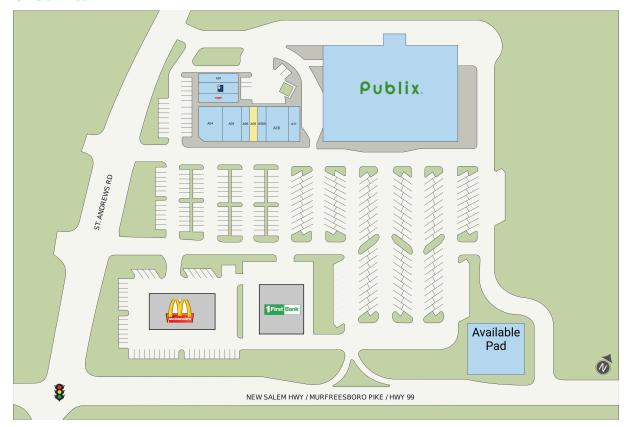

#### **Site Plan**

| Suite  | Tenant                      | GLA (SF) |
|--------|-----------------------------|----------|
| A08    | AVAILABLE                   | 1,050    |
| ANCHOR | PUBLIX SUPER MARKET         | 45,600   |
| PAD1   | Available Pad               | 6,000    |
| A10    | Luxy Nail Spa               | 2,800    |
| A04    | LA LOMA                     | 2,756    |
| A05    | CANE PLLC                   | 2,418    |
| A11    | Murfreesboro Medical Clinic | 1,400    |
| A03    | PAPA JOHN'S PIZZA           | 1,400    |
| A02    | GOODWILL                    | 1,400    |
| A01    | BIG B'S CLEANER             | 1,400    |
| A06    | LUCA'S PIZZERIA             | 1,082    |
| A08A   | China Wok                   | 1,050    |