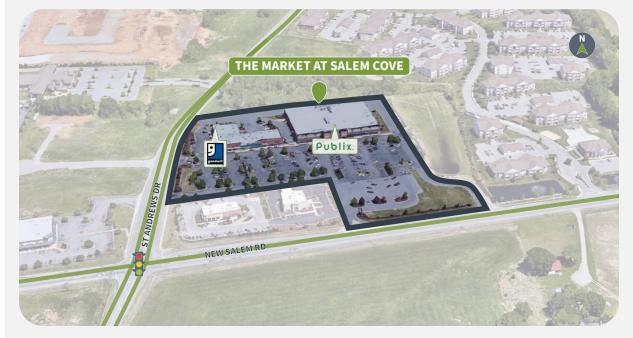

#### Overview

- 45,000 SF Publix Super Market anchored center
- Located within the highest concentration of residential growth in Murfreesboro
- Rare outparcel availability with opportunity for drive thru
- Excellent visibility with multiple entry points to property

#### **Tenant Mix**

Publix.

2650 NEW SALEM HIGHWAY | MURFREESBORO, TN 37128