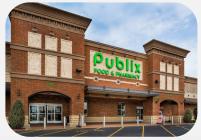

#### Overview

- 45,000 SF Publix Super Market anchored center
- Located within the highest concentration of residential growth in Murfreesboro
- Rare outparcel availability with opportunity for drive thru
- Excellent visibility with multiple entry points to property

#### **Tenant Mix**

Publix.

2650 NEW SALEM HIGHWAY | MURFREESBORO, TN 37128