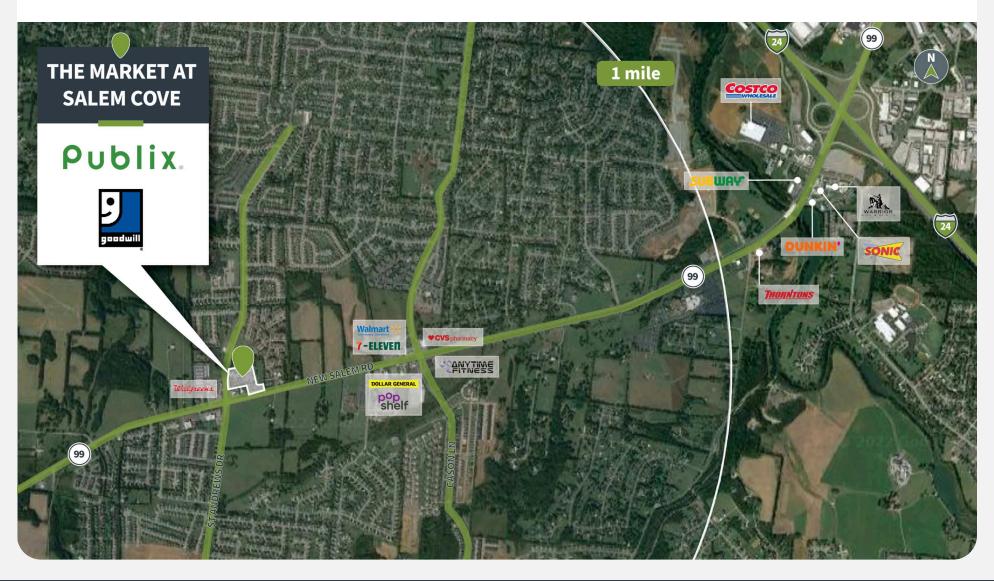

with multiple entry points to property

#### **Tenant Mix**

Publix.

















2650 NEW SALEM HIGHWAY | MURFREESBORO, TN 37128



## **Demographics**

Source: Creditntell, 2024. View more demographics **here** 

|         | Population | <b>Daytime Population</b> | Households | Avg. HH Income | Med. HH Income |
|---------|------------|---------------------------|------------|----------------|----------------|
| 1 MILE  | 11,608     | 2,210                     | 4,492      | \$98,818       | \$80,963       |
| 3 MILES | 46,652     | 26,678                    | 17,570     | \$94,779       | \$84,826       |
| 5 MILES | 99,424     | 86,481                    | 37,617     | \$79,660       | \$68,406       |



2650 NEW SALEM HIGHWAY | MURFREESBORO, TN 37128



## **Competition Aerial**



2650 NEW SALEM HIGHWAY | MURFREESBORO, TN 37128



#### **Site Plan**



| Suite  | Tenant                      | GLA (SF) |
|--------|-----------------------------|----------|
| A08    | AVAILABLE                   | 1,050    |
| ANCHOR | PUBLIX SUPER MARKET         | 45,600   |
| PAD1   | Available Pad               | 6,000    |
| A10    | Luxy Nail Spa               | 2,800    |
| A04    | LA LOMA                     | 2,756    |
| A05    | CANE PLLC                   | 2,418    |
| A11    | Murfreesboro Medical Clinic | 1,400    |
| A03    | PAPA JOHN'S PIZZA           | 1,400    |
| A02    | GOODWILL                    | 1,400    |
| A01    | BIG B'S CLEANER             | 1,400    |
| A06    | LUCA'S PIZZERIA             | 1,082    |
| A08A   | China Wok                   | 1,050