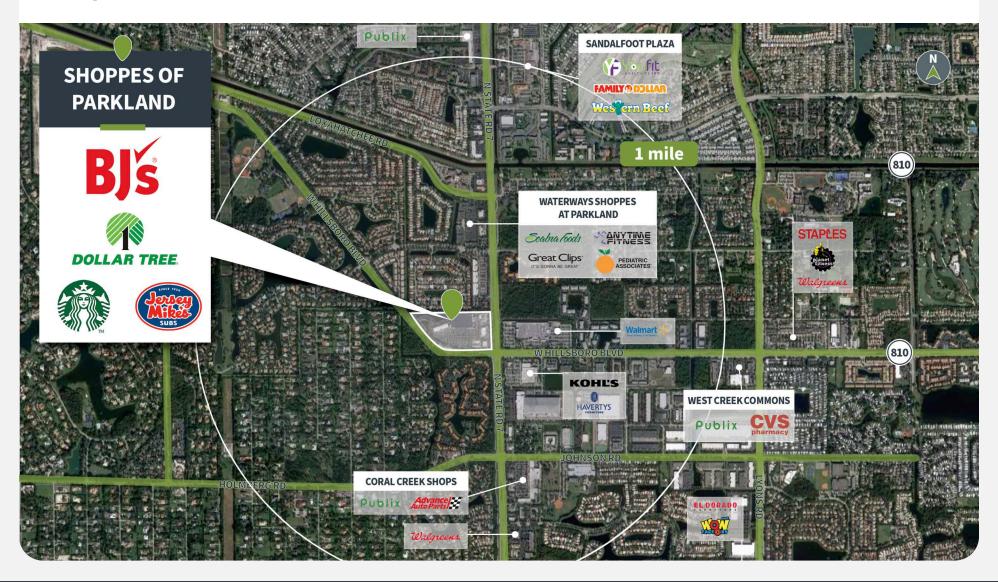

ed on Diners, Drive-Ins, and Dives two times

#### **Tenant Mix**



















5901 WEST HILLSBORO BOULEVARD | PARKLAND, FL 33067



## **Demographics**

Source: Creditntell, 2024. View more demographics here

|         | Population | <b>Daytime Population</b> | Households | Avg. HH Income | Med. HH Income |
|---------|------------|---------------------------|------------|----------------|----------------|
| 1 MILE  | 14,913     | 13,249                    | 5,444      | \$106,889      | \$87,727       |
| 3 MILES | 109,488    | 95,482                    | 40,971     | \$115,209      | \$93,701       |
| 5 MILES | 323,442    | 304,291                   | 128,889    | \$104,967      | \$84,129       |



5901 WEST HILLSBORO BOULEVARD | PARKLAND, FL 33067



## **Competition Aerial**



5901 WEST HILLSBORO BOULEVARD | PARKLAND, FL 33067



#### Site Plan



| Suite | Tenant                  | GLA (SF) |
|-------|-------------------------|----------|
| B0A   | BJ'S WHOLESALE CLUB     | 108,532  |
| A0J   | DOLLAR TREE             | 8,800    |
| A0A   | PRIMARY LEARNING CENTER | 6,800    |
| A0E   | Corporate Caterers      | 2,468    |
| C0A   | MOD PIZZA               | 2,400    |
| AOM   | GRIT60 FITNESS PARKLAND | 2,400    |
| COE   | PUPPY PLUS              | 2,160    |
| COC   | PARKLAND BAGELS & DELI  | 2,160    |
| C0H   | JERSEY MIKE'S SUBS      | 2,000    |
| AOD   | Promising Dental Care   | 2,000    |
| COG   | LOS BOCADOS             | 1,600    |
| COD   | STARBUCKS               | 1,600    |
| AOR   | Diamond Nails and Spa   | 1,600    |
| C0B   | T-MOBILE