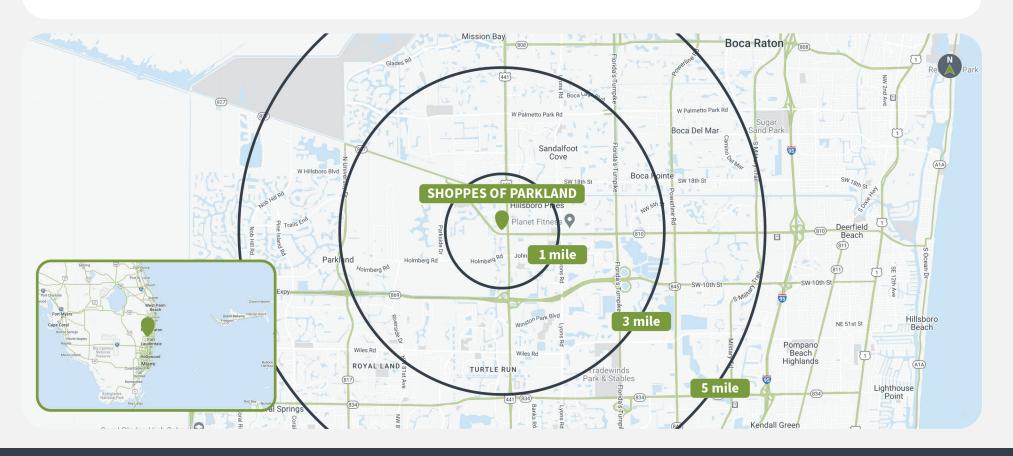

## **Demographics**

Source: Creditntell, 2024. View more demographics here

|         | Population | <b>Daytime Population</b> | Households | Avg. HH Income | Med. HH Income |
|---------|------------|---------------------------|------------|----------------|----------------|
| 1 MILE  | 14,913     | 13,249                    | 5,444      | \$106,889      | \$87,727       |
| 3 MILES | 109,488    | 95,482                    | 40,971     | \$115,209      | \$93,701       |
| 5 MILES | 323,442    | 304,291                   | 128,889    | \$104,967      | \$84,129       |