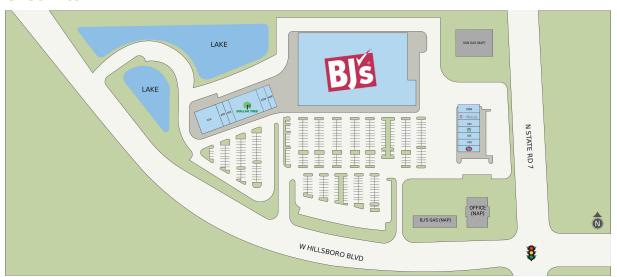

#### Site Plan

| Suite | Tenant                  | GLA (SF) |
|-------|-------------------------|----------|
| B0A   | BJ'S WHOLESALE CLUB     | 108,532  |
| A0J   | DOLLAR TREE             | 8,800    |
| A0A   | PRIMARY LEARNING CENTER | 6,800    |
| A0E   | Corporate Caterers      | 2,468    |
| C0A   | MOD PIZZA               | 2,400    |
| AOM   | GRIT60 FITNESS PARKLAND | 2,400    |
| COE   | PUPPY PLUS              | 2,160    |
| COC   | PARKLAND BAGELS & DELI  | 2,160    |
| C0H   | JERSEY MIKE'S SUBS      | 2,000    |
| AOD   | Promising Dental Care   | 2,000    |
| COG   | LOS BOCADOS             | 1,600    |
| COD   | STARBUCKS               | 1,600    |
| AOR   | Diamond Nails and Spa   | 1,600    |
| C0B   | T-MOBILE                | 1,200    |