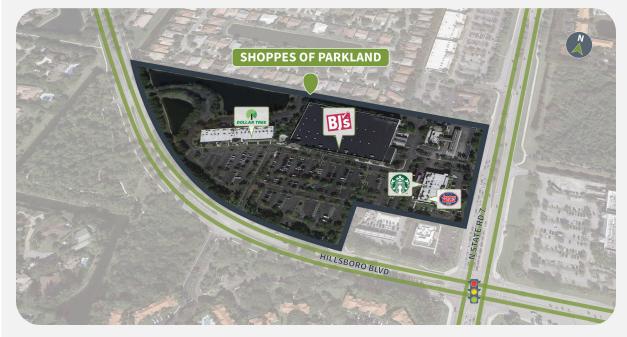

## **Competition Aerial**

5901 WEST HILLSBORO BOULEVARD | PARKLAND, FL 33067

#### **Overview**

- Center is anchored by BJ's Wholesale, a regional draw with several national/ regional tenant brands
- Includes a 13,000 SF strip center facing SR 7 (Hwy 441) with excellent visibility at a lighted intersection
- Combined traffic counts of 95,000+ VPD
- Located in the desired Parkland submarket
- Los Bocados Mexican, Unit COG, has been featured on Diners, Drive-Ins, and Dives two times

#### Site Plan

| Suite | Tenant                  | GLA (SF) |
|-------|-------------------------|----------|
| B0A   | BJ'S WHOLESALE CLUB     | 108,532  |
| A0J   | DOLLAR TREE             | 8,800    |
| A0A   | PRIMARY LEARNING CENTER | 6,800    |
| A0E   | Corporate Caterers      | 2,468    |
| C0A   | MOD PIZZA               | 2,400    |
| AOM   | GRIT60 FITNESS PARKLAND | 2,400    |
| COE   | PUPPY PLUS              | 2,160    |
| COC   | PARKLAND BAGELS & DELI  | 2,160    |
| C0H   | JERSEY MIKE'S SUBS      | 2,000    |
| AOD   | Promising Dental Care   | 2,000    |
| COG   | LOS BOCADOS             | 1,600    |
| COD   | STARBUCKS               | 1,600    |
| AOR   | Diamond Nails and Spa   | 1,600    |
| C0B   | T-MOBILE                | 1,200    |