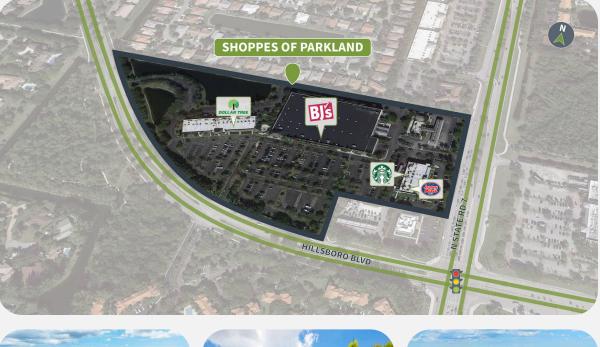

#### Site Plan

| Suite | Tenant                  | GLA (SF) |
|-------|-------------------------|----------|
| BOA   | BJ'S WHOLESALE CLUB     | 108,532  |
| A0J   | DOLLAR TREE             | 8,800    |
| A0A   | PRIMARY LEARNING CENTER | 6,800    |
| AOE   | Corporate Caterers      | 2,468    |
| COA   | MOD PIZZA               | 2,400    |
| AOM   | GRIT60 FITNESS PARKLAND | 2,400    |
| COE   | PUPPY PLUS              | 2,160    |
| COC   | PARKLAND BAGELS & DELI  | 2,160    |
| COH   | JERSEY MIKE'S SUBS      | 2,000    |
| AOD   | Promising Dental Care   | 2,000    |
| COG   | LOS BOCADOS             | 1,600    |
| COD   | STARBUCKS               | 1,600    |
| AOR   | Diamond Nails and Spa   | 1,600    |
| COB   | T-MOBILE                | 1,200    |