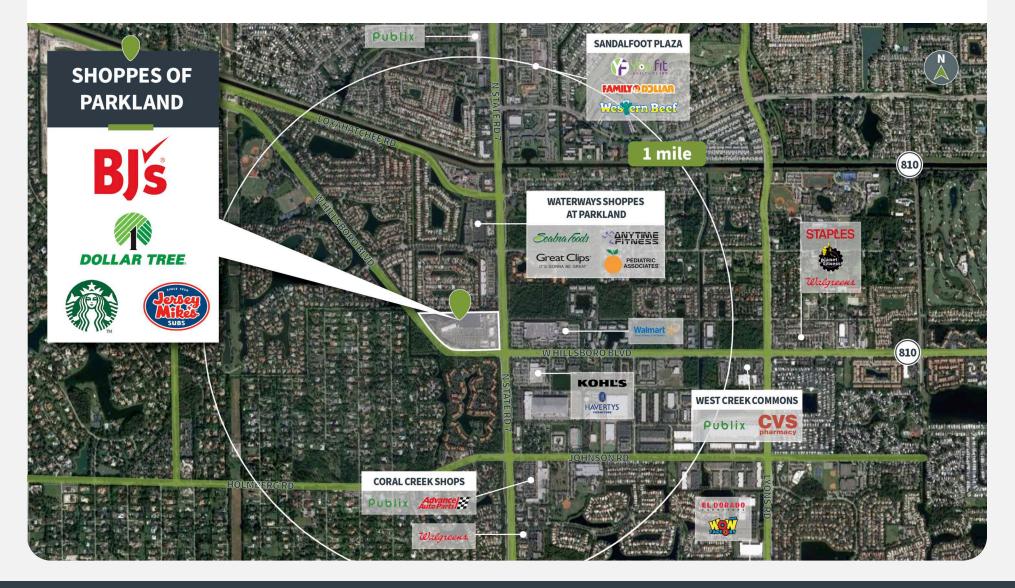

### **Market Aerial**

For more information, contact: Sarah Jordan | <u>754-254-2063</u> | <u>sjordan@performproperties.com</u>

5901 WEST HILLSBORO BOULEVARD | PARKLAND, FL 33067

#### **Overview**

- Center is anchored by BJ's Wholesale, a regional draw with several national/ regional tenant brands
- Includes a 13,000 SF strip center facing SR 7 (Hwy 441) with excellent visibility at a lighted intersection
- Combined traffic counts of 95,000+ VPD
- Located in the desired Parkland submarket
- Los Bocados Mexican, Unit COG, has been featured on Diners, Drive-Ins, and Dives two times