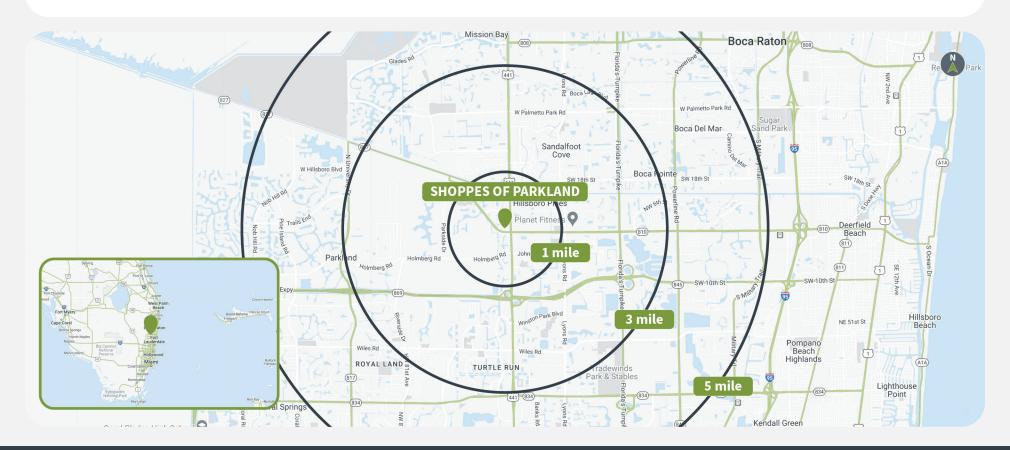

### **Tenant Mix**

5901 WEST HILLSBORO BOULEVARD | PARKLAND, FL 33067

Demographics

Source: Advan, 2024.

|         | Population | <b>Daytime Population</b> | Households | Avg. HH Income | Med. HH Income |  |
|---------|------------|---------------------------|------------|----------------|----------------|--|
| 1 MILE  | 14,913     | 13,249                    | 5,444      | \$106,889      | \$87,727       |  |
| 3 MILES | 109,488    | 95,482                    | 40,971     | \$115,209      | \$93,701       |  |
| 5 MILES | 323,442    | 304,291                   | 128,889    | \$104,967      | \$84,129       |  |