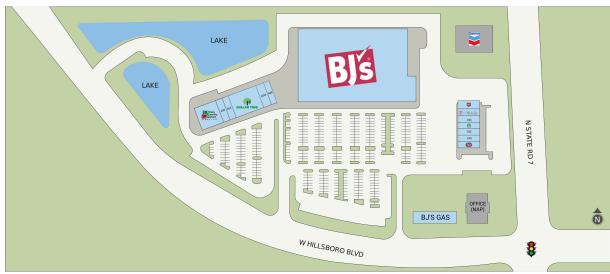

#### Site Plan

| Suite | Tenant                  | GLA (SF) |
|-------|-------------------------|----------|
| BOA   | BJ'S WHOLESALE CLUB     | 108,532  |
| A0J   | DOLLAR TREE             | 8,800    |
| A0A   | PRIMARY LEARNING CENTER | 6,800    |
| AOE   | Corporate Caterers      | 2,468    |
| COA   | MOD PIZZA               | 2,400    |
| AOM   | GRIT60 FITNESS PARKLAND | 2,400    |
| COE   | PUPPY PLUS              | 2,160    |
| COC   | PARKLAND BAGELS & DELI  | 2,160    |
| COH   | JERSEY MIKE'S SUBS      | 2,000    |
| AOD   | Promising Dental Care   | 2,000    |
| COG   | LOS BOCADOS             | 1,600    |
| COD   | STARBUCKS               | 1,600    |
| AOR   | Diamond Nails and Spa   | 1,600    |
| COB   | T-MOBILE                | 1,200    |