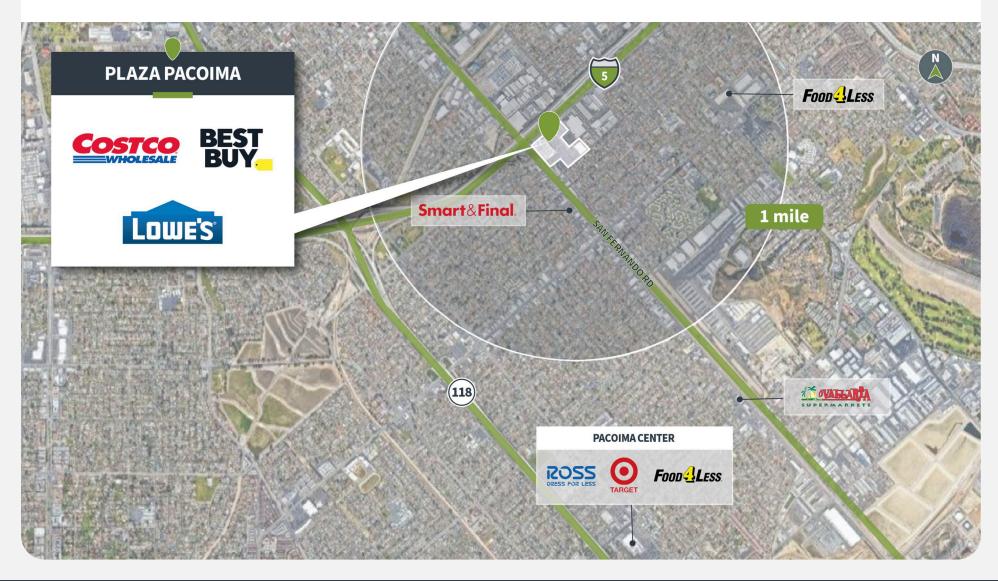

## **Competition Aerial**

13510-13550 PAXTON ST | PACOIMA, CA 91331

#### **Overview**

- Diverse mix of national tenants including Lowe's, Costco and Best Buy
- Surrounded by dense population of 233,400+ with an average household income of \$79,000+ within 3 miles
- Convenient accessibility to the 118 and close proximity to the 5 and 210
- Directly benefits from being in an underretailed location with little to no competition