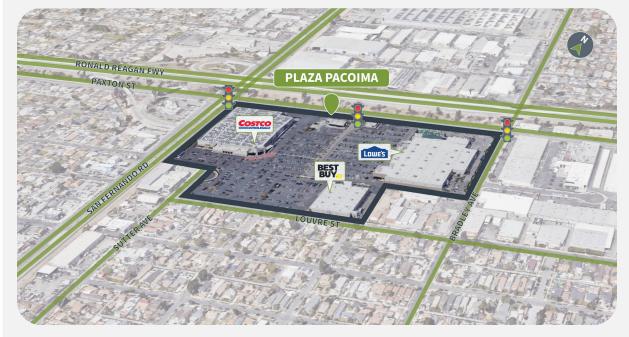

## **Competition Aerial**

13510-13550 PAXTON ST | PACOIMA, CA 91331

#### **Site Plan**

| Suite | Tenant        | GLA (SF) |
|-------|---------------|----------|
| А     | COSTCO        | 154,743  |
| В     | BEST BUY      | 45,000   |
| A3    | SUBWAY        | 1,500    |
| A2    | PANDA EXPRESS | 1,500    |
| A1    | JAMBA JUICE   | 1,000    |
| F     | WELLS FARGO   | 1        |
| NAP   | LOWE'S        |          |