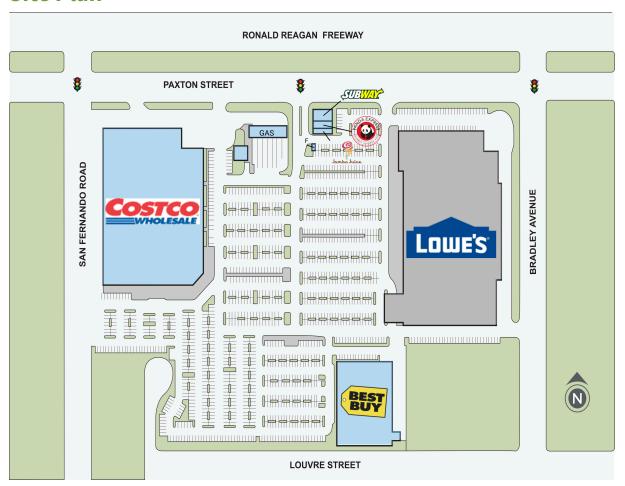

#### **Site Plan**

| Suite | Tenant        | GLA (SF) |
|-------|---------------|----------|
| А     | COSTCO        | 154,743  |
| В     | BEST BUY      | 45,000   |
| A3    | SUBWAY        | 1,500    |
| A2    | PANDA EXPRESS | 1,500    |
| A1    | JAMBA JUICE   | 1,000    |
| F     | WELLS FARGO   | 1        |
| NAP   | LOWE'S        |          |