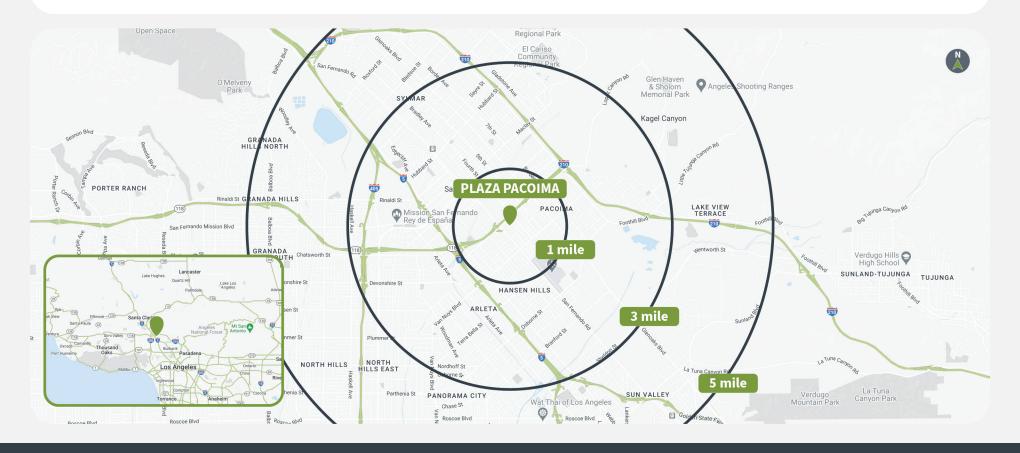

## **Demographics**

Source: Creditntell, 2024. View more demographics here

|         | Population | <b>Daytime Population</b> | Households | Avg. HH Income | Med. HH Income |
|---------|------------|---------------------------|------------|----------------|----------------|
| 1 MILE  | 37,285     | 31,675                    | 7,725      | \$84,111       | \$67,275       |
| 3 MILES | 232,513    | 206,911                   | 55,148     | \$94,251       | \$78,489       |
| 5 MILES | 497,333    | 434,385                   | 129,116    | \$96,233       | \$79,059       |