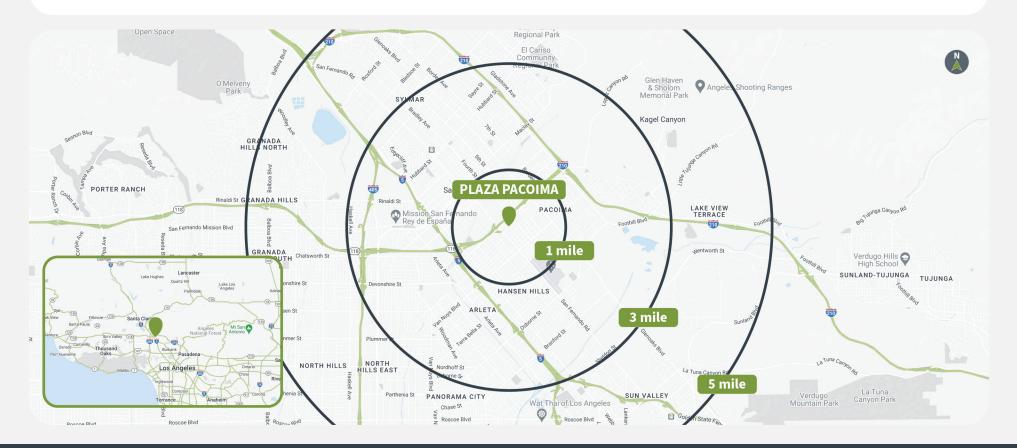

## Demographics

Source: Advan, 2024.

|         | Population | <b>Daytime Population</b> | Households | Avg. HH Income | Med. HH Income |
|---------|------------|---------------------------|------------|----------------|----------------|
| 1 MILE  | 37,285     | 31,675                    | 7,725      | \$84,111       | \$67,275       |
| 3 MILES | 232,513    | 206,911                   | 55,148     | \$94,251       | \$78,489       |
| 5 MILES | 497,333    | 434,385                   | 129,116    | \$96,233       | \$79,059       |