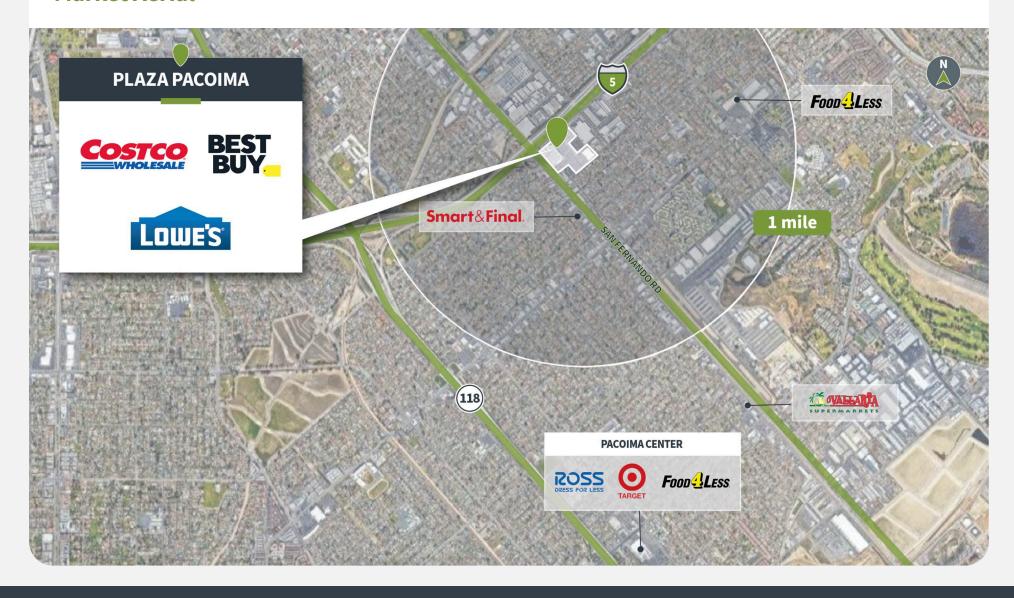

#### **Overview**

- Diverse mix of national tenants including Lowe's, Costco and Best Buy
- Surrounded by dense population of 233,400+ with an average household income of \$79,000+ within 3 miles
- Convenient accessibility to the 118 and close proximity to the 5 and 210
- Directly benefits from being in an underretailed location with little to no competition

## **Market Aerial**