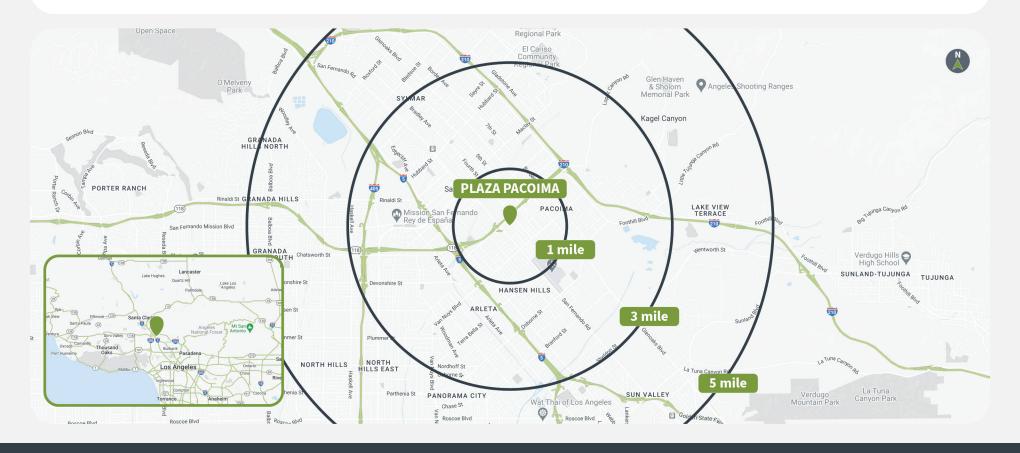

#### **Tenant Mix**

Demographics Source: Advan, 2024.

|         | Population | <b>Daytime Population</b> | Households | Avg. HH Income | Med. HH Income |
|---------|------------|---------------------------|------------|----------------|----------------|
| 1 MILE  | 37,285     | 31,675                    | 7,725      | \$84,111       | \$67,275       |
| 3 MILES | 232,513    | 206,911                   | 55,148     | \$94,251       | \$78,489       |
| 5 MILES | 497,333    | 434,385                   | 129,116    | \$96,233       | \$79,059       |

## **Market Aerial**