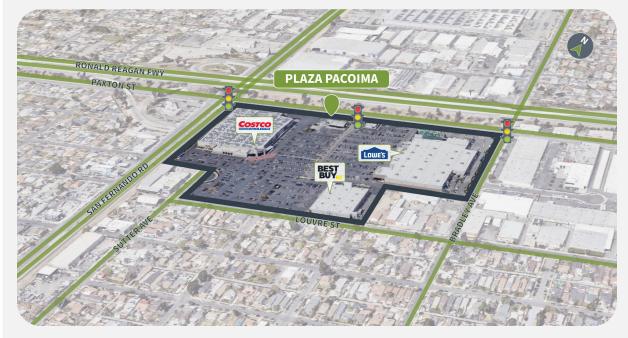

#### **Site Plan**

| Suite | Tenant        | GLA (SF) |
|-------|---------------|----------|
| А     | COSTCO        | 154,743  |
| В     | BEST BUY      | 45,000   |
| A3    | SUBWAY        | 1,500    |
| A2    | PANDA EXPRESS | 1,500    |
| A1    | JAMBA JUICE   | 1,000    |
| F     | WELLS FARGO   | 1        |
| NAP   | LOWE'S        |          |