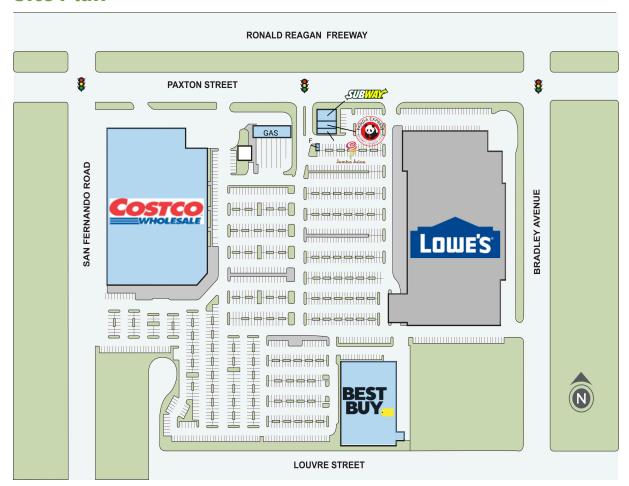

#### **Site Plan**

| Suite | Tenant        | GLA (SF) |
|-------|---------------|----------|
| А     | COSTCO        | 154,743  |
| В     | BEST BUY      | 45,000   |
| A3    | SUBWAY        | 1,500    |
| A2    | PANDA EXPRESS | 1,500    |
| A1    | JAMBA JUICE   | 1,000    |
| F     | WELLS FARGO   | 1        |
| NAP   | LOWE'S        |          |