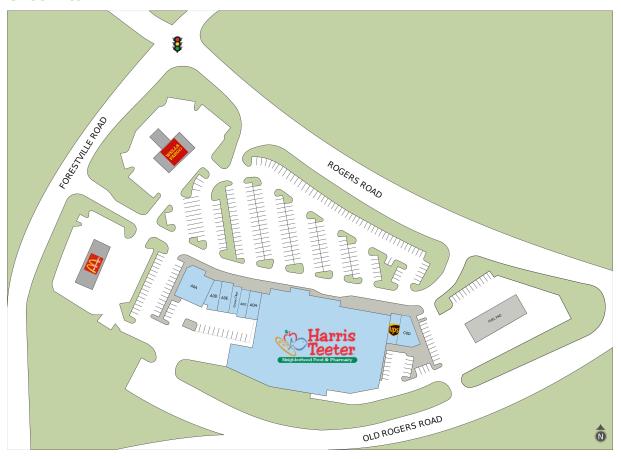

#### **Site Plan**

| Suite | Tenant                 | GLA (SF) |
|-------|------------------------|----------|
| B0A   | HARRIS TEETER          | 57,723   |
| AOA   | Il Bacio               | 4,686    |
| COD   | STEWART'S BISTRO       | 2,289    |
| AOD   | KWENCH JUICE CAFE      | 1,535    |
| A0E   | Panda King             | 1,526    |
| A0H   | KUMON MATH AND READING | 1,500    |
| COC   | THE UPS STORE          | 1,300    |
| A0G   | Idol Nails             | 1,200    |
| A0F   | GREAT CLIPS            | 1,187    |