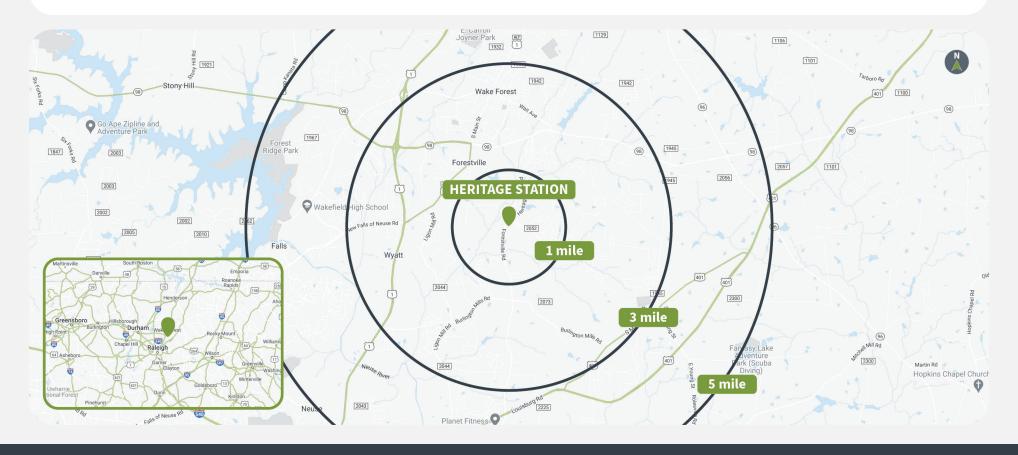

### **Demographics**

Source: Creditntell, 2024. View more demographics here

|         | Population | <b>Daytime Population</b> | Households | Avg. HH Income | Med. HH Income |
|---------|------------|---------------------------|------------|----------------|----------------|
| 1 MILE  | 6,185      | 7,175                     | 2,307      | \$126,917      | \$107,017      |
| 3 MILES | 48,714     | 48,622                    | 17,326     | \$108,400      | \$89,995       |
| 5 MILES | 118,188    | 97,165                    | 42,119     | \$119,836      | \$97,705       |