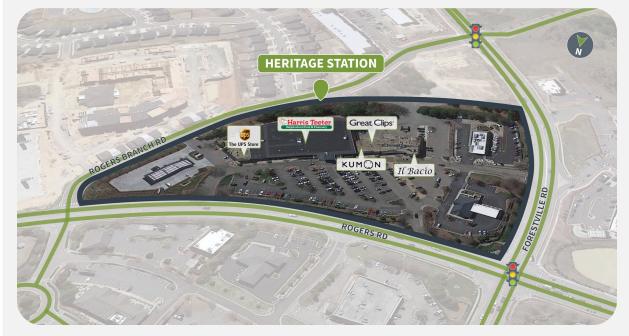

#### **Site Plan**

| Suite | Tenant                 | GLA (SF) |
|-------|------------------------|----------|
| B0A   | HARRIS TEETER          | 57,723   |
| AOA   | Il Bacio               | 4,686    |
| COD   | STEWART'S BISTRO       | 2,289    |
| AOD   | KWENCH JUICE CAFE      | 1,535    |
| A0E   | Panda King             | 1,526    |
| A0H   | KUMON MATH AND READING | 1,500    |
| COC   | THE UPS STORE          | 1,300    |
| A0G   | Idol Nails             | 1,200    |
| A0F   | GREAT CLIPS            | 1,187    |

#### **Tenant Mix**

Great Clips

3683 ROGERS ROAD | WAKE FOREST, NC 27587