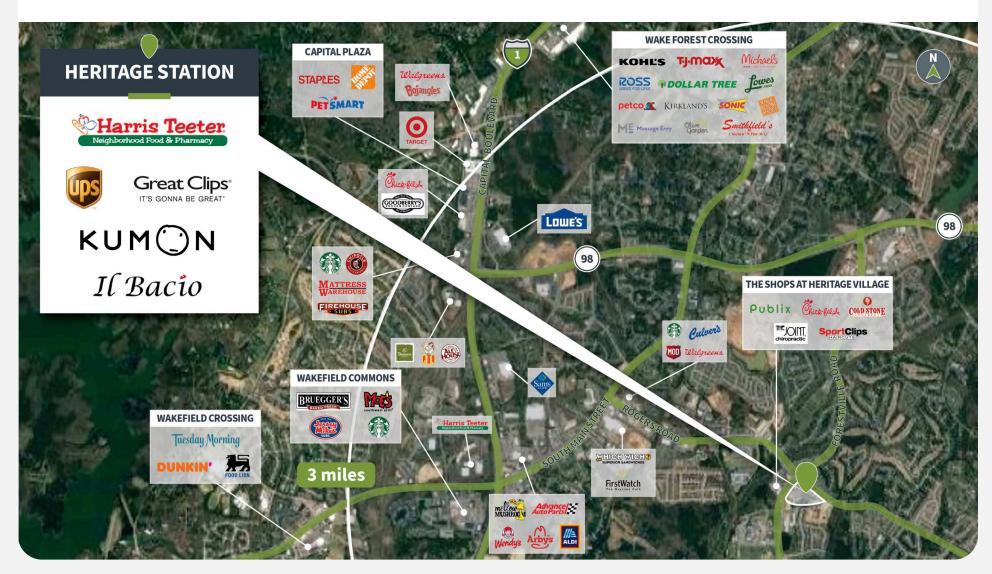

ffluent customer base with AHIs exceeding \$117,000

#### **Tenant Mix**





Great Clips













3683 ROGERS ROAD | WAKE FOREST, NC 27587



### **Demographics**

Source: Creditntell, 2024. View more demographics here

|         | Population | <b>Daytime Population</b> | Households | Avg. HH Income | Med. HH Income |
|---------|------------|---------------------------|------------|----------------|----------------|
| 1 MILE  | 6,185      | 7,175                     | 2,307      | \$126,917      | \$107,017      |
| 3 MILES | 48,714     | 48,622                    | 17,326     | \$108,400      | \$89,995       |
| 5 MILES | 118,188    | 97,165                    | 42,119     | \$119,836      | \$97,705       |



3683 ROGERS ROAD | WAKE FOREST, NC 27587



### **Competition Aerial**



3683 ROGERS ROAD | WAKE FOREST, NC 27587



#### **Site Plan**



| Suite | Tenant                 | GLA (SF) |
|-------|------------------------|----------|
| B0A   | HARRIS TEETER          | 57,723   |
| AOA   | Il Bacio               | 4,686    |
| COD   | STEWART'S BISTRO       | 2,289    |
| AOD   | KWENCH JUICE CAFE      | 1,535    |
| A0E   | Panda King             | 1,526    |
| A0H   | KUMON MATH AND READING | 1,500    |
| COC   | THE UPS STORE          | 1,300    |
| A0G   | Idol Nails             | 1,200    |
| A0F   | GREAT CLIPS            | 1,187    |

3683 ROGERS ROAD | WAKE FOREST, NC 27587



#### **Get in Touch with Us**

### Leasing

Catie Whorton
470.763.8951
cwhorton@shopcore.com

# Pop-up & Short-term Leasing

MyShop by ShopCore
312.798.5210
myshop@shopcore.com

###