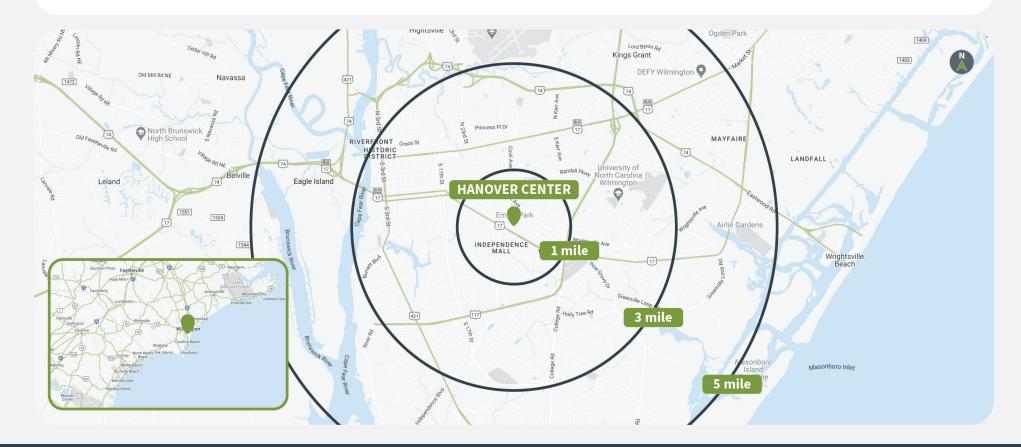

#### Demographics

Source: Advan, 2024.

|         | Population | <b>Daytime Population</b> | Households | Avg. HH Income | Med. HH Income |
|---------|------------|---------------------------|------------|----------------|----------------|
| 1 MILE  | 8,621      | 14,664                    | 4,395      | \$89,641       | \$65,753       |
| 3 MILES | 79,268     | 128,926                   | 35,931     | \$74,782       | \$56,513       |
| 5 MILES | 135,021    | 185,336                   | 59,463     | \$82,186       | \$62,523       |