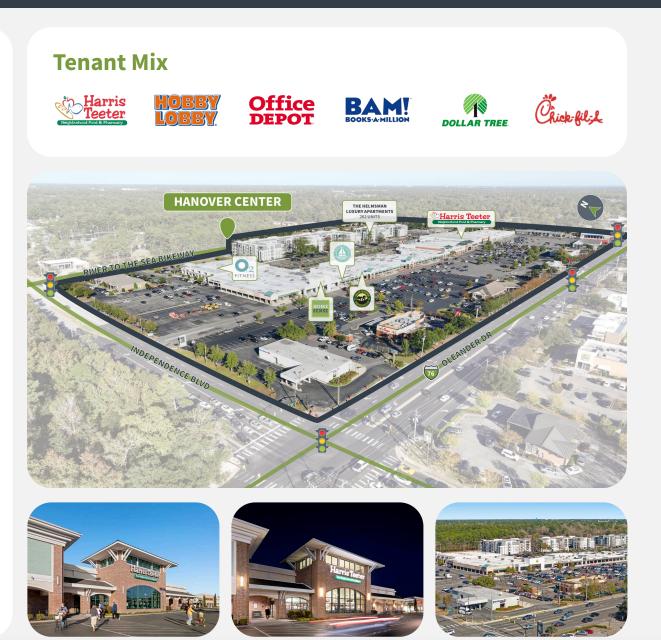

#### **Overview**

- Anchored by Harris Teeter and Hobby Lobby, this center benefits from excellent visibility and access along the heavily traveled Oleander Drive corridor
- Centrally located in Wilmington adjacent to Independence Mall - 4 miles to Downtown Wilmington, 7 miles to Wrightsville Beach, and 2 miles from University of North Carolina at Wilmington (17,000+ students)
- 1.2 miles from New Hanover Regional Medical Center (7,000 employees)
- At the epicenter of retail adjacent to the newly redeveloped Independence Mall