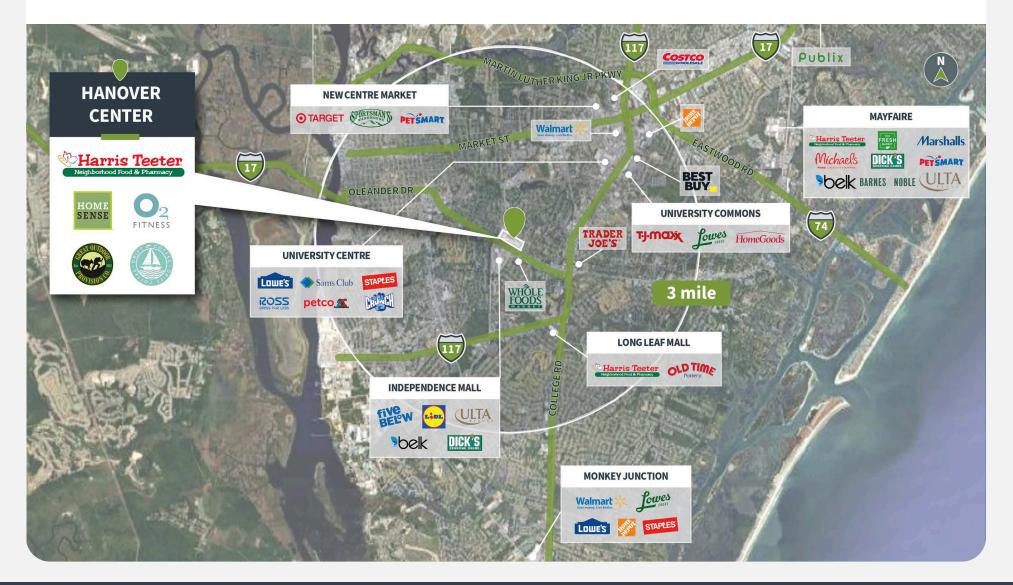

### **Market Aerial**

For more information, contact: Matthew Vender | <u>910-469-1170</u> | <u>mvender@performproperties.com</u>

3501 OLEANDER DRIVE | WILMINGTON, NC 28403