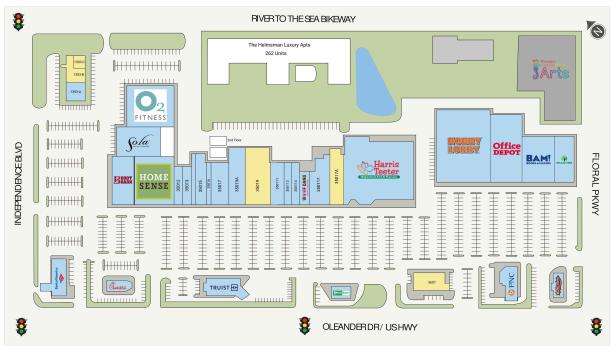

#### **Site Plan**

Perform Properties

FORMERLY SHOPCORE PROPERTIES | ROIC

| Suite  | Tenant                      | GLA (SF) |
|--------|-----------------------------|----------|
| 35019  | AVAILABLE                   | 13,920   |
| 35017A | AVAILABLE                   | 6,693    |
| 3607   | AVAILABLE                   | 6,600    |
| 1303-B | AVAILABLE                   | 6,009    |
| 35014C | AVAILABLE                   | 3,000    |
| 1303-C | AVAILABLE                   | 960      |
| 35014D | AVAILABLE                   | 212      |
| 350118 | HARRIS TEETER               | 50,750   |
| 3715   | HOBBY LOBBY                 | 46,080   |
| 1315   | O2 Fitness                  | 26,000   |
| 35011  | HOMESENSE                   | 25,000   |
| 3727   | OFFICE DEPOT                | 24,053   |
| 3737   | BOOKS A MILLION             | 15,120   |
| 35011A | BOOT BARN                   | 14,160   |
| 3741   | DOLLAR TREE                 | 11,002   |
| 35019A | GREAT OUTDOOR               | 10,600   |
| 350111 | NICHE DECOR                 | 8,230    |
| 3305   | BANK OF AMERICA             | 5,970    |
| 3417   | TRUIST                      | 5,798    |
| 1329   | SOLA SALON                  | 5,640    |
| 350117 | SAS SHOES                   | 5,400    |
| 3389   | CHICK-FIL-A                 | 3,936    |
| 3709   | PNC BANK                    | 3,645    |
| 35013  | WILMINGTON BLINDS & MORE    | 3,600    |
| 35017  | MY EYE DR                   | 3,500    |
| 1303-A | TRUSS VET                   | 3,248    |
| 350114 | J. MICHAEL'S PHILLY         | 3,000    |
| 1420   | HARDEE'S                    | 2,803    |
| 350113 | QDOBA MEXICAN EATS          | 2,500    |
| 3605   | FIRST BANK                  | 2,230    |
| 35012  | DRIFT COFFEE AND KITCHEN    | 2,200    |
| 35015  | GRAND NAILS                 | 2,008    |
| 35016  | Wild Bird Center            | 2,000    |
| 35014B | STRETCH ZONE                | 1,890    |
| 35014A | HOTWORX                     | 1,890    |
| 350116 | WOOF GANG BAKERY & GROOMING | 1,500    |