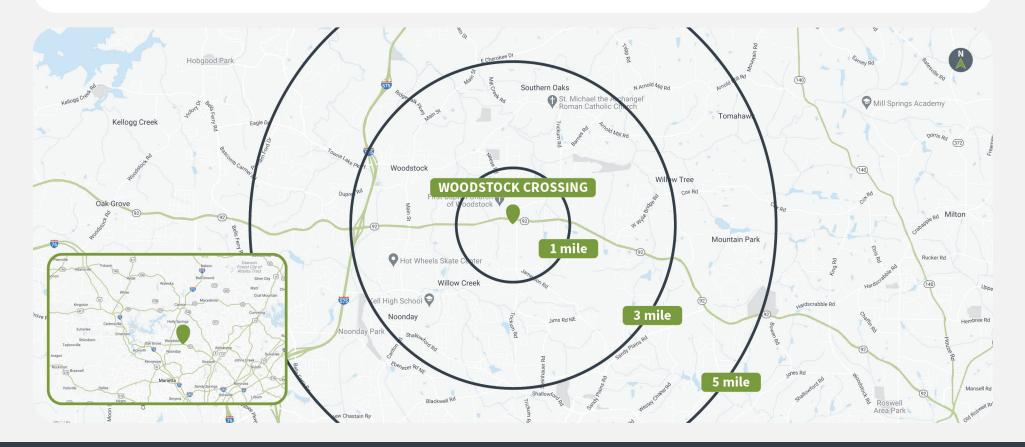

### Demographics

Source: Creditntell, 2024. View more demographics here

|         | Population | <b>Daytime Population</b> | Households | Avg. HH Income | Med. HH Income |
|---------|------------|---------------------------|------------|----------------|----------------|
| 1 MILE  | 5,508      | 3,110                     | 2,342      | \$102,369      | \$90,429       |
| 3 MILES | 57,799     | 53,303                    | 21,916     | \$127,343      | \$105,772      |
| 5 MILES | 164,148    | 140,886                   | 59,342     | \$129,296      | \$107,559      |