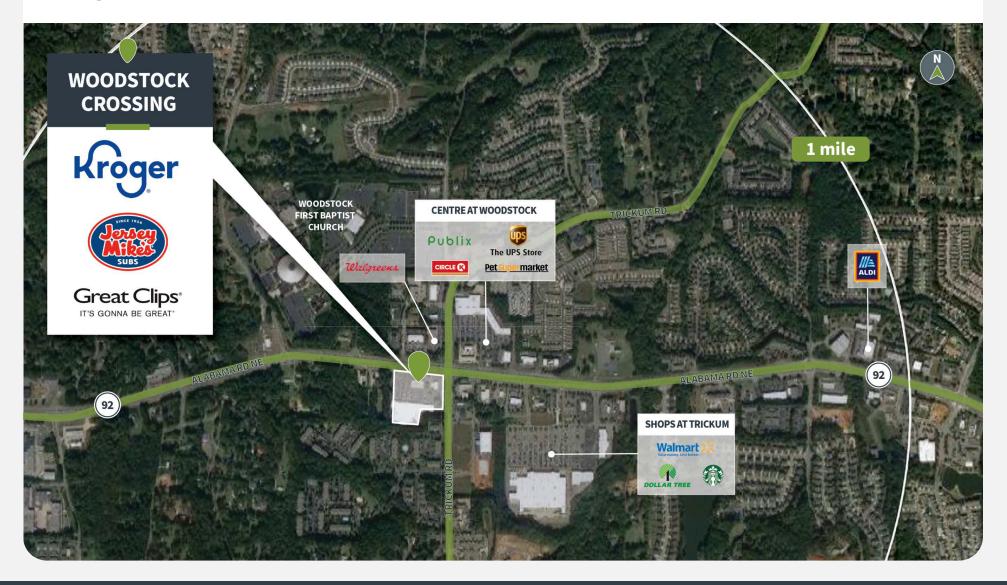

#### **Competition Aerial**

12050 HIGHWAY 92 WOODSTOCK | WOODSTOCK, GA 30188

| Suite | Tenant                     | GLA (SF) |
|-------|----------------------------|----------|
| 120   | AVAILABLE                  | 1,500    |
| 128   | AVAILABLE                  | 1,000    |
| 110   | KROGER                     | 54,322   |
| 100   | Pavilion Nail Lounge       | 2,400    |
| 116   | Benchmark Physical Therapy | 1,500    |
| 144   | JERSEY MIKE'S SUBS         | 1,200    |
| 140   | PIZZA HUT                  | 1,200    |
| 136   | Salon Browline             | 1,000    |
| 132   | GREAT CLIPS                | 1,000    |
| 124   | LILLA'S MASSAGE            | 1,000    |