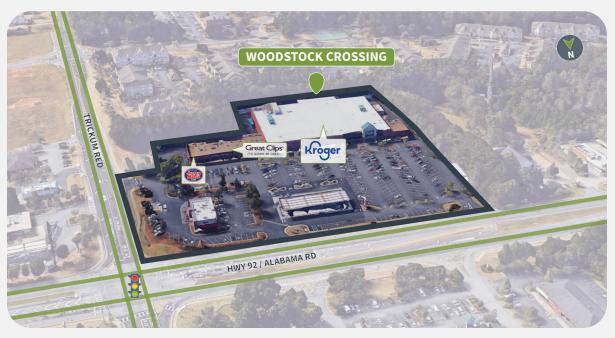

#### **Overview**

- Strong Kroger-anchored neighborhood center in Cherokee County with a Kroger fuel center
- Excellent visibility & signage, and ample parking
- Located in Northern Atlanta suburb with high residential growth area with 154,079 in a 5 mile radius and an average household income of \$113,840
- Located on busy Highway 92 which averages 37,602 VPD; Trickum Road averages 13,237 VPD