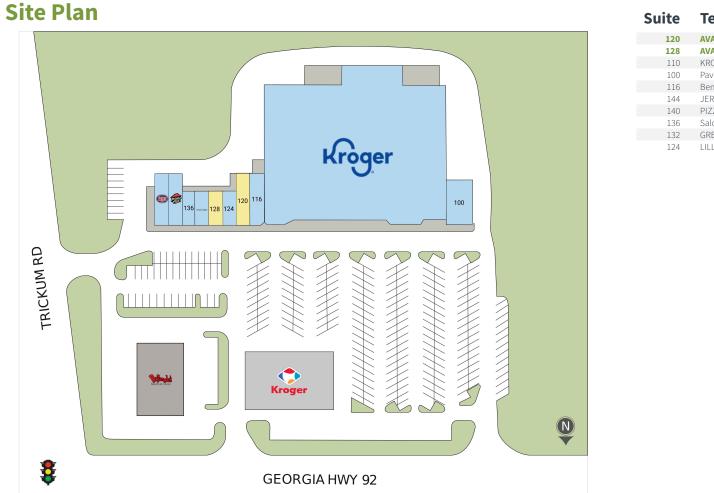

### **Property Details**

**Owned GLA** 66,122 SF

Availability 2 Suites | 2,500 SF

### **Tenant Mix**

#### **Competition Aerial**

12050 HIGHWAY 92 WOODSTOCK | WOODSTOCK, GA 30188

| Suite | Tenant                     | GLA (SF) |
|-------|----------------------------|----------|
| 120   | AVAILABLE                  | 1,500    |
| 128   | AVAILABLE                  | 1,000    |
| 110   | KROGER                     | 54,322   |
| 100   | Pavilion Nail Lounge       | 2,400    |
| 116   | Benchmark Physical Therapy | 1,500    |
| 144   | JERSEY MIKE'S SUBS         | 1,200    |
| 140   | PIZZA HUT                  | 1,200    |
| 136   | Salon Browline             | 1,000    |
| 132   | GREAT CLIPS                | 1,000    |
| 124   | LILLA'S MASSAGE            | 1,000    |