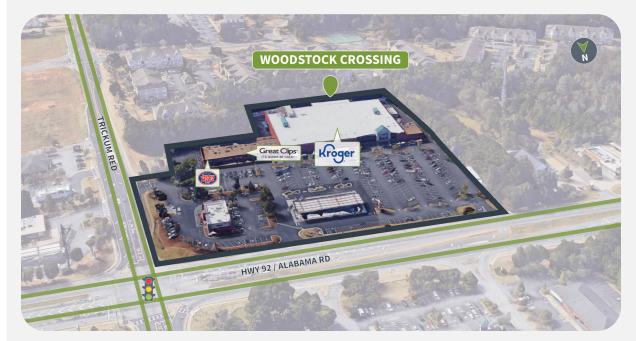

#### **Market Aerial**

12050 HIGHWAY 92 WOODSTOCK | WOODSTOCK, GA 30188

#### **Site Plan**

| Suite | Tenant                    | GLA (SF) |
|-------|---------------------------|----------|
| 120   | AVAILABLE                 | 1,500    |
| 128   | AVAILABLE                 | 1,000    |
| 110   | KROGER                    | 54,322   |
| 100   | Pavilion Nail Lounge      | 2,400    |
| 116   | BENCHMARK PHYSICAL THERPY | 1,500    |
| 144   | JERSEY MIKE'S SUBS        | 1,200    |
| 140   | PIZZA HUT                 | 1,200    |
| 136   | Salon Browline            | 1,000    |
| 132   | GREAT CLIPS               | 1,000    |
| 124   | LILLA'S MASSAGE           | 1,000    |