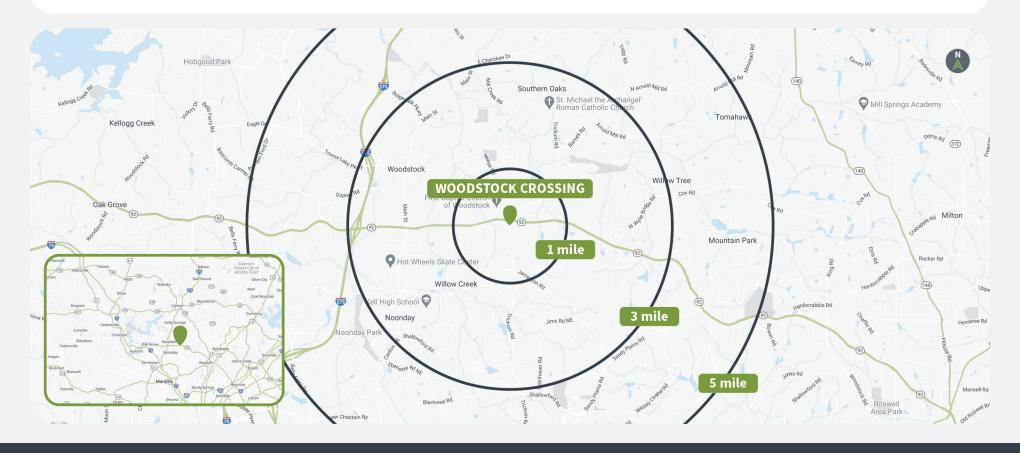

#### **Overview**

- Strong Kroger-anchored neighborhood center in Cherokee County with a Kroger fuel center
- Excellent visibility & signage, and ample parking
- Located in Northern Atlanta suburb with high residential growth area with 154,079 in a 5 mile radius and an average household income of \$113,840
- Located on busy Highway 92 which averages 37,602 VPD; Trickum Road averages 13,237 VPD

#### **Tenant Mix**

12050 HIGHWAY 92 WOODSTOCK | WOODSTOCK, GA 30188

Demographics Source: Creditntell, 2024.

|         | Population | <b>Daytime Population</b> | Households | Avg. HH Income | Med. HH Income |
|---------|------------|---------------------------|------------|----------------|----------------|
| 1 MILE  | 5,508      | 3,110                     | 2,342      | \$102,369      | \$90,429       |
| 3 MILES | 57,799     | 53,303                    | 21,916     | \$127,343      | \$105,772      |
| 5 MILES | 164,148    | 140,886                   | 59,342     | \$129,296      | \$107,559      |