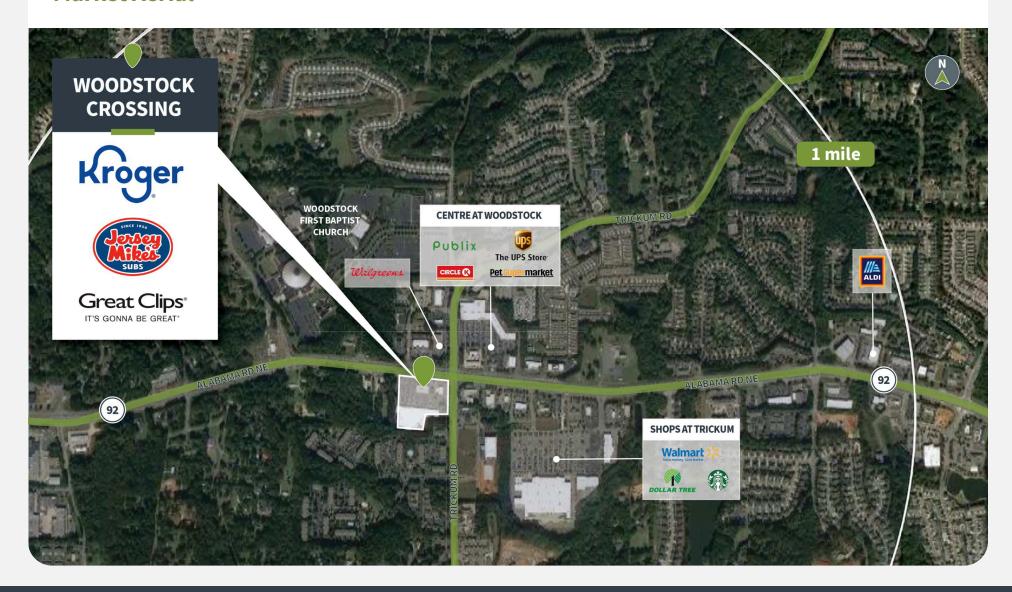

ocated on busy Highway 92 which averages 37,602 VPD; Trickum Road averages 13,237 VPD

#### **Tenant Mix**





















12050 HIGHWAY 92 WOODSTOCK | WOODSTOCK, GA 30188



Demographics Source: Creditntell, 2024.

|         | Population | <b>Daytime Population</b> | Households | Avg. HH Income | Med. HH Income |
|---------|------------|---------------------------|------------|----------------|----------------|
| 1 MILE  | 5,508      | 3,110                     | 2,342      | \$102,369      | \$90,429       |
| 3 MILES | 57,799     | 53,303                    | 21,916     | \$127,343      | \$105,772      |
| 5 MILES | 164,148    | 140,886                   | 59,342     | \$129,296      | \$107,559      |



12050 HIGHWAY 92 WOODSTOCK | WOODSTOCK, GA 30188



#### **Market Aerial**



12050 HIGHWAY 92 WOODSTOCK | WOODSTOCK, GA 30188



#### **Site Plan**



| Suite | Tenant                    | GLA (SF) |
|-------|---------------------------|----------|
| 120   | AVAILABLE                 | 1,500    |
| 128   | AVAILABLE                 | 1,000    |
| 110   | KROGER                    | 54,322   |
| 100   | Pavilion Nail Lounge      | 2,400    |
| 116   | BENCHMARK PHYSICAL THERPY | 1,500    |
| 144   | JERSEY MIKE'S SUBS        | 1,200    |
| 140   | PIZZA HUT                 | 1,200    |
| 136   | Salon Browline            | 1,000    |
| 132   | GREAT CLIPS               | 1,000    |
| 124   | LILLA'S MASSAGE           | 1,000    |

12050 HIGHWAY 92 WOODSTOCK | WOODSTOCK, GA 30188



### **Get in Touch with Us**

### Leasing

Catie Whorton
678.679.6597
cwhorton@shop