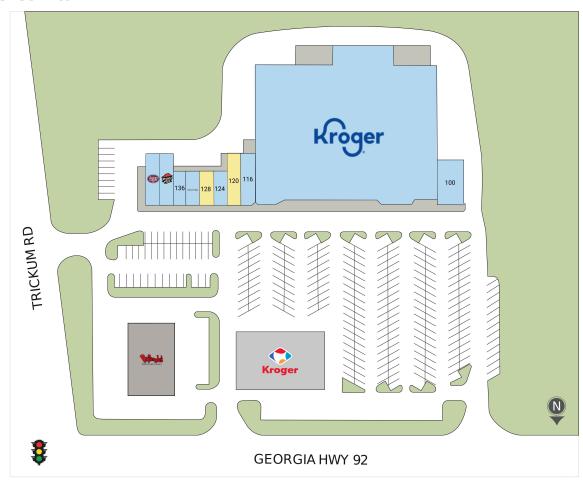

#### **Site Plan**

| Suite | Tenant                    | GLA (SF) |
|-------|---------------------------|----------|
| 120   | AVAILABLE                 | 1,500    |
| 128   | AVAILABLE                 | 1,000    |
| 110   | KROGER                    | 54,322   |
| 100   | Pavilion Nail Lounge      | 2,400    |
| 116   | BENCHMARK PHYSICAL THERPY | 1,500    |
| 144   | JERSEY MIKE'S SUBS        | 1,200    |
| 140   | PIZZA HUT                 | 1,200    |
| 136   | Salon Browline            | 1,000    |
| 132   | GREAT CLIPS               | 1,000    |
| 124   | LILLA'S MASSAGE           | 1,000    |