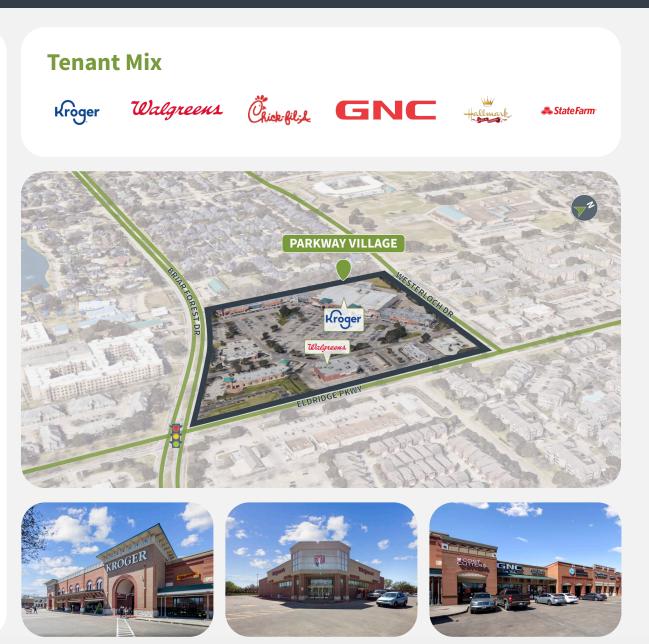

#### **Overview**

- Anchored by well-performing Kroger and Walgreens
- Located in the Energy Corridor, surrounded by higher-than-average household incomes
- Energy Corridor tenants including BP, Shell, and ConocoPhillips office nearby
- Access from Briar Forest Dr and Eldridge Pkwy