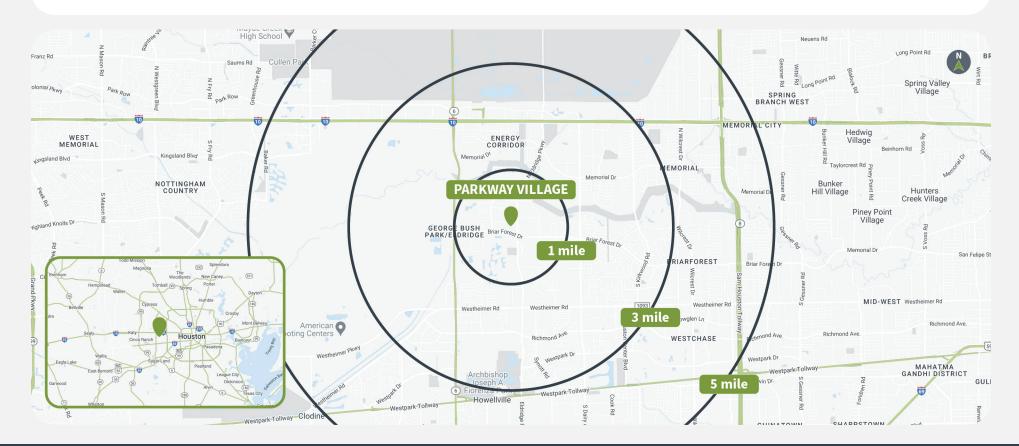

### Demographics

Source: Creditntell, 2024. View more demographics here

|         | Population | <b>Daytime Population</b> | Households | Avg. HH Income | Med. HH Income |
|---------|------------|---------------------------|------------|----------------|----------------|
| 1 MILE  | 26,944     | 23,584                    | 12,448     | \$133,147      | \$96,662       |
| 3 MILES | 118,837    | 138,862                   | 52,249     | \$107,677      | \$83,064       |
| 5 MILES | 300,040    | 354,647                   | 117,708    | \$102,559      | \$77,866       |