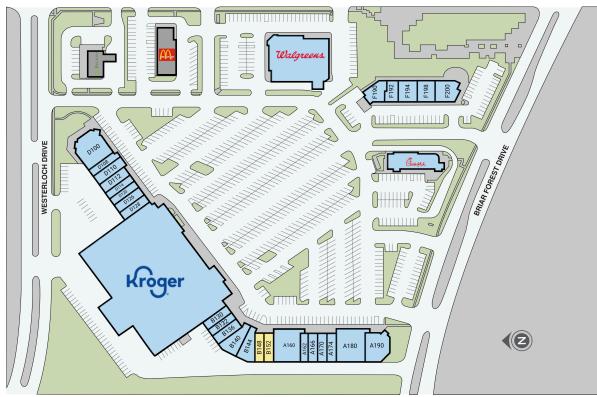

#### Site Plan

| Suite | Tenant                            | GLA (SF) |
|-------|-----------------------------------|----------|
| B148  | AVAILABLE                         | 1,448    |
| B152  | AVAILABLE                         | 1,400    |
| C100  | KROGER                            | 63,373   |
| E100  | WALGREENS                         | 13,905   |
| A160  | MILANO NAILS                      | 4,646    |
| OP    | CHICK-FIL-A                       | 4,390    |
| A180  | TRUDY'S HALLMARK                  | 4,309    |
| A190  | LA MADELEINE                      | 4,286    |
| D100  | PECAN CREEK GRILLE                | 4,209    |
| F198  | MASSAGE HEIGHTS BODY & FACE       | 2,925    |
| D114  | HOUSTON ORTHODONTIC<br>SPECIALIST | 2,732    |
| F200  | SALATA                            | 2,664    |
| B140  | LIQUOR MART                       | 2,245    |
| B144  | PARKWAY FAMILY CHIROPRACTIC       | 2,220    |
| F190  | LIFELINE URGENT CARE              | 2,114    |
| D112  | JADE BAMBOO                       | 1,993    |
| B136  | WESTSIDE EYE CARE                 | 1,768    |
| A170  | SMILE IMAGE DENTISTS              | 1,575    |
| D128  | STYLE AMERICA                     | 1,400    |
| D126  | GNC                               | 1,400    |
| D120  | VENETIAN NAIL DESIGN              | 1,400    |
| D108  | STATE FARM INSURANCE              | 1,400    |
| B130  | WOOF GANG BAKERY & GROOMING       | 1,400    |
| A166  | MANGALA CLEANERS                  | 1,400    |
| A162  | BUBBLE TEA HOUSE                  | 1,400    |
| A174  | V'S BARBERSHOP                    | 1,387    |
| F192  | VV & C INVESTMENTS LLC            | 1,375    |
| D110  | PARCEL PLUS                       | 1,306    |
| B132  | COOKIE CUTTERS SALON              | 1,202    |
| F194  | MATHNASIUM                        | 1,200    |