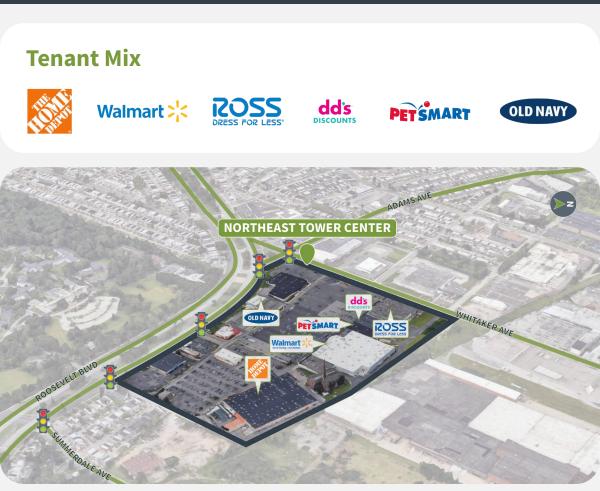

#### **Overview**

- Proven tenant stability with multiple retailers operating at the center for 15+ years
- Located on the former Sears catalogue operation for the entire U.S. A replica of the former Sears tower remains on site
- Located along Roosevelt Blvd, the busiest commercial highway in Philadelphia, with traffic counts over 93,000 VPD
- Benefits from proximity to major employers like Cardone Industries Headquarters (5,000 employees), Naval Support Activity Campus (5,200 employees), & Temple University (40,000 students)