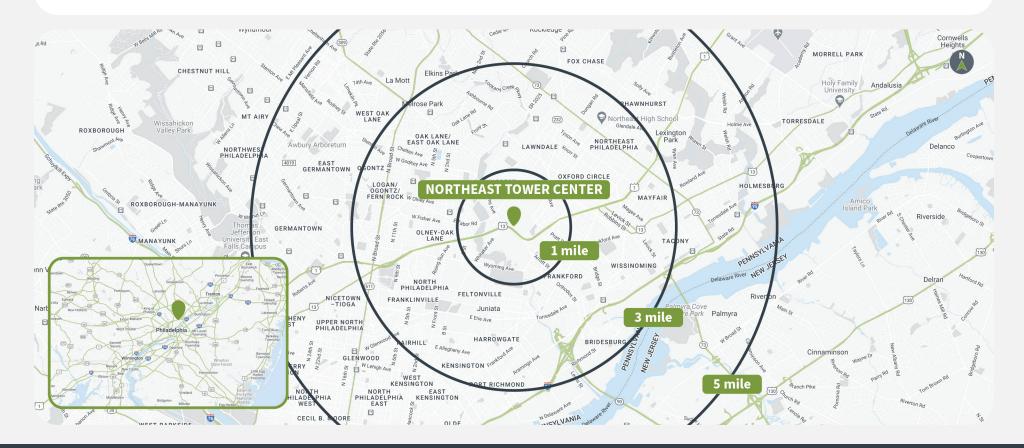

### Demographics

Source: Creditntell, 2024. View more demographics *here* 

|         | Population | <b>Daytime Population</b> | Households | Avg. HH Income | Med. HH Income |
|---------|------------|---------------------------|------------|----------------|----------------|
| 1 MILE  | 40,598     | 28,553                    | 13,179     | \$63,165       | \$51,376       |
| 3 MILES | 406,042    | 359,833                   | 140,134    | \$62,248       | \$48,119       |
| 5 MILES | 841,099    | 799,685                   | 311,967    | \$68,105       | \$52,841       |