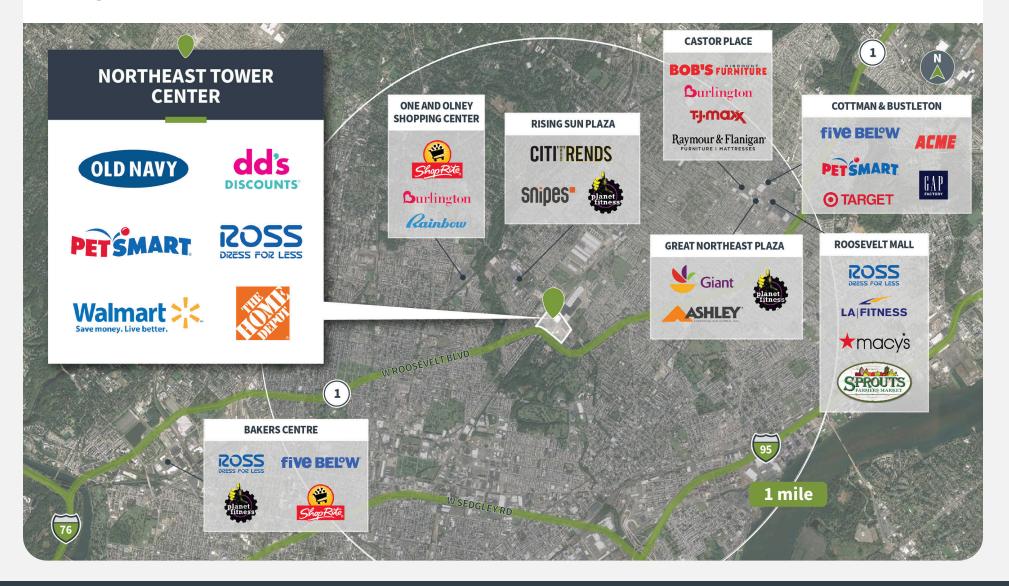

### **Competition Aerial**

For more information, contact: Brian McAluney | 215.330.4217 | bmcaluney@shopcore.com

4640 ROOSEVELT BLVD | PHILADELPHIA, PA 19124

GLA (SF)

1

119.388

30,187

20.365

20.365

20,000

16.406

15,080

10.600

9,200

8,694

8.694

8,500

8.500

8,500

7.488

5,000

4,927

3.660

3,044

2,400

2.150

2,150

1.550

1,500

1.500

1.440

1,129

1,129