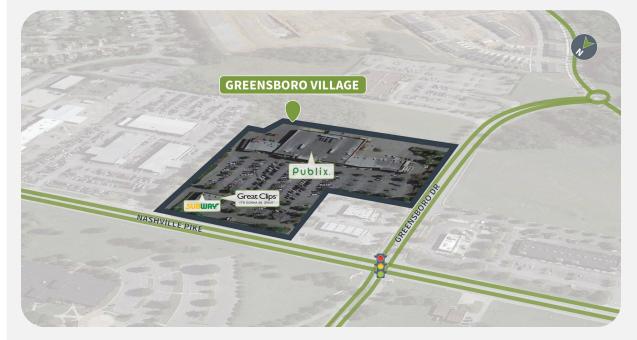

#### **Overview**

- Publix anchored shopping center with rare endcap opportunity
- Ideally located in high growth corridor directly across from Volunteer State Community College with over 11,000 students
- Average household income over \$114,970 within a one mile radius of the shopping center
- Easy ingress and egress to center with full access traffic signal at Greensboro Drive

#### **Tenant Mix**

Publix.

Great Clips

1483 NASHVILLE PIKE | GALLATIN, TN 37066

#### Site Plan

| Suite | Tenant                      | GLA (SF) |
|-------|-----------------------------|----------|
| 200   | PUBLIX SUPER MARKET         | 45,600   |
| 302   | FIREFLY HEALTH AFTER HOURS  | 3,404    |
| 403   | FAIRVUE PIZZA               | 3,102    |
| 101   | EL CANTARITO                | 2,800    |
| 105   | DAVID MCKENZIE JEWELER      | 1,750    |
| 402   | THE UPS STORE               | 1,701    |
| 103   | ALL STAR PERSONNEL          | 1,590    |
| 501   | SUBWAY                      | 1,500    |
| 401   | AMERICA NAILS               | 1,400    |
| 304   | Farm Bureau Insurance       | 1,400    |
| 301   | LENDMARK FINANCIAL SERVICES | 1,400    |
| 104   | 1 Chinese Restaurant        | 1,256    |
| 504   | WELLS FARGO                 | 1,200    |
| 503   | CRUMBL COOKIES              | 1,175    |
| 502   | GREAT CLIPS                 | 900      |
|       |                             |          |