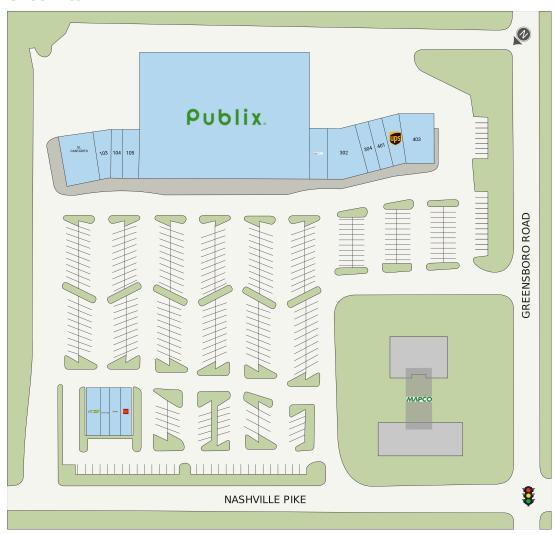

#### Site Plan

| Suite | Tenant                      | GLA (SF) |
|-------|-----------------------------|----------|
| 200   | PUBLIX SUPER MARKET         | 45,600   |
| 302   | FIREFLY HEALTH AFTER HOURS  | 3,404    |
| 403   | FAIRVUE PIZZA               | 3,102    |
| 101   | EL CANTARITO                | 2,800    |
| 105   | DAVID MCKENZIE JEWELER      | 1,750    |
| 402   | THE UPS STORE               | 1,701    |
| 103   | ALL STAR PERSONNEL          | 1,590    |
| 501   | SUBWAY                      | 1,500    |
| 401   | AMERICA NAILS               | 1,400    |
| 304   | Farm Bureau Insurance       | 1,400    |
| 301   | LENDMARK FINANCIAL SERVICES | 1,400    |
| 104   | 1 Chinese Restaurant        | 1,256    |
| 504   | WELLS FARGO                 | 1,200    |
| 503   | CRUMBL COOKIES              | 1,175    |
| 502   | GREAT CLIPS                 | 900      |
|       |                             |          |