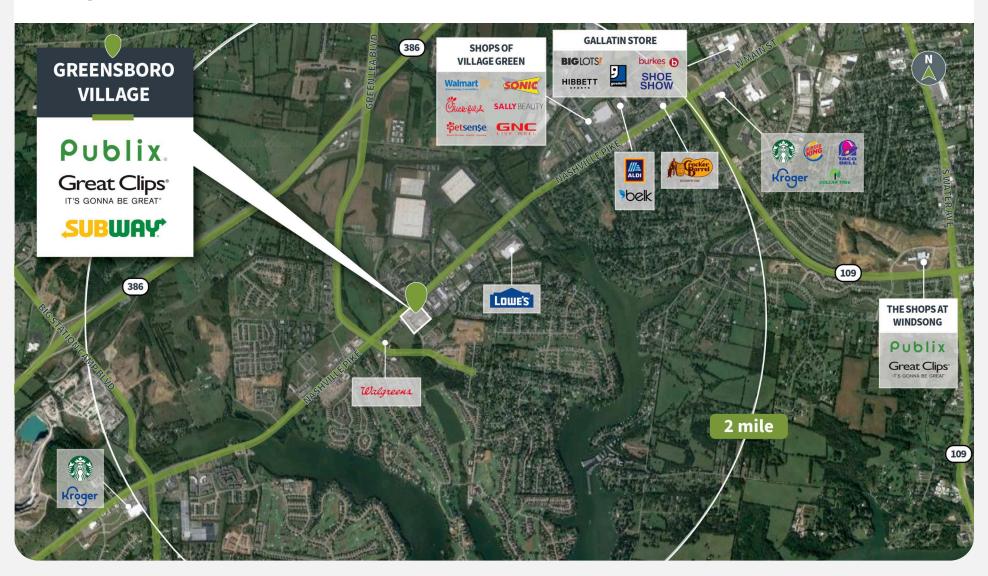

cess traffic signal at Greensboro Drive

#### **Tenant Mix**

Publix.



Great Clips















1483 NASHVILLE PIKE | GALLATIN, TN 37066



## **Demographics**

Source: Creditntell, 2024. View more demographics **here** 

|         | Population | <b>Daytime Population</b> | Households | Avg. HH Income | Med. HH Income |
|---------|------------|---------------------------|------------|----------------|----------------|
| 1 MILE  | 4,907      | 5,170                     | 2,031      | \$143,474      | \$97,535       |
| 3 MILES | 27,980     | 35,684                    | 11,384     | \$98,426       | \$74,824       |
| 5 MILES | 75,476     | 72,600                    | 28,708     | \$92,157       | \$74,991       |



1483 NASHVILLE PIKE | GALLATIN, TN 37066



## **Competition Aerial**



1483 NASHVILLE PIKE | GALLATIN, TN 37066



#### Site Plan



| Suite | Tenant                      | GLA (SF) |
|-------|-----------------------------|----------|
| 200   | PUBLIX SUPER MARKET         | 45,600   |
| 302   | FIREFLY HEALTH AFTER HOURS  | 3,404    |
| 403   | FAIRVUE PIZZA               | 3,102    |
| 101   | EL CANTARITO                | 2,800    |
| 105   | DAVID MCKENZIE JEWELER      | 1,750    |
| 402   | THE UPS STORE               | 1,701    |
| 103   | ALL STAR PERSONNEL          | 1,590    |
| 501   | SUBWAY                      | 1,500    |
| 401   | AMERICA NAILS               | 1,400    |
| 304   | Farm Bureau Insurance       | 1,400    |
| 301   | LENDMARK FINANCIAL SERVICES | 1,400    |
| 104   | 1 Chinese Restaurant        | 1,256    |
| 504   | WELLS FARGO