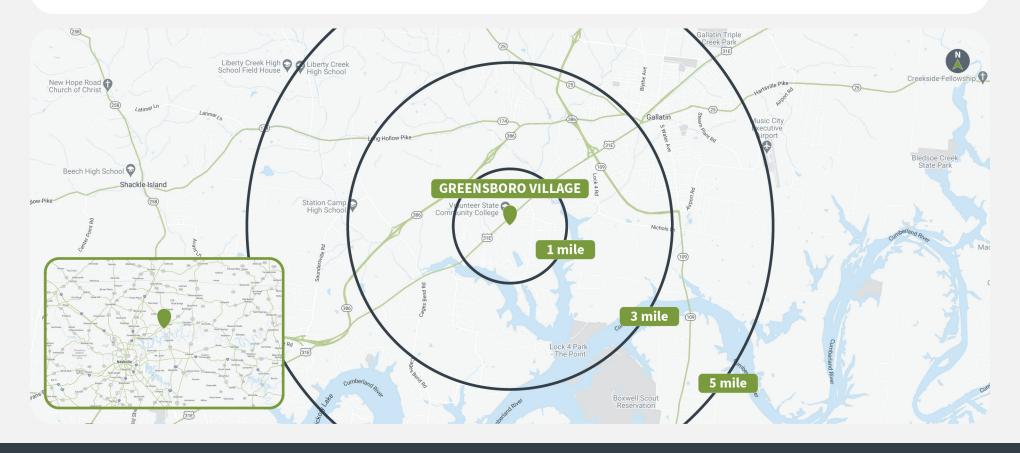

## **Demographics**

Source: Creditntell, 2024. View more demographics **here** 

|         | Population | <b>Daytime Population</b> | Households | Avg. HH Income | Med. HH Income |
|---------|------------|---------------------------|------------|----------------|----------------|
| 1 MILE  | 4,907      | 5,170                     | 2,031      | \$143,474      | \$97,535       |
| 3 MILES | 27,980     | 35,684                    | 11,384     | \$98,426       | \$74,824       |
| 5 MILES | 75,476     | 72,600                    | 28,708     | \$92,157       | \$74,991       |