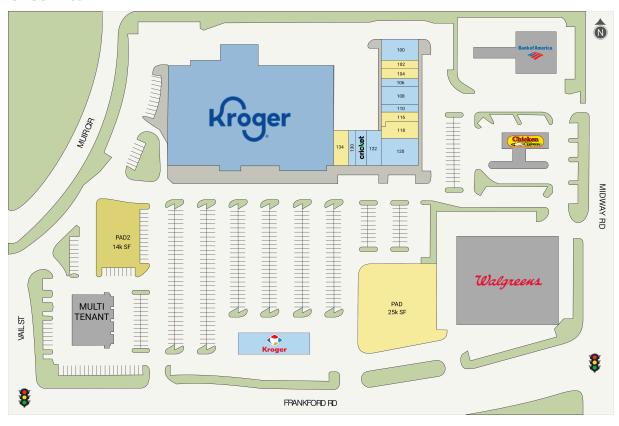

#### Site Plan

| Suite  | Tenant           | GLA (SF) |
|--------|------------------|----------|
| PAD    | AVAILABLE        | 25,039   |
| PAD2   | AVAILABLE        | 14,006   |
| 118    | AVAILABLE        | 2,016    |
| 134    | AVAILABLE        | 1,800    |
| 104    | AVAILABLE        | 1,400    |
| 116    | AVAILABLE        | 1,372    |
| 102    | AVAILABLE        | 1,050    |
| KROGER | KROGER           | 62,149   |
| 120    | Tops Cafe        | 3,952    |
| 100    | Dry Clean City   | 2,800    |
| 108    | FUJIYAMA         | 2,500    |
| 122    | Bliss Dental     | 2,100    |
| 126    | CRICKET WIRELESS | 1,400    |
| 106    | STYLE MASSAGE    | 1,050    |
| 130    | Hair Loft        | 1,000    |
| 110    | ASICALE JEWELRY  | 1,000    |
| KRFUEL | KROGER FUEL      | 115      |