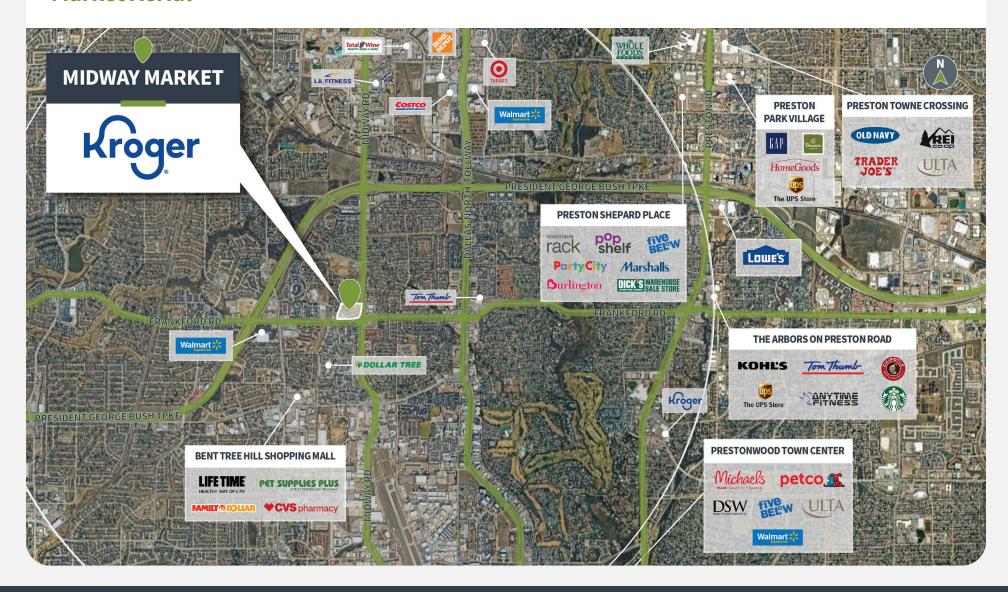

#### **Tenant Mix**

3939 FRANKFORD ROAD | DALLAS, TX 75287

Source: Creditntell, 2024.