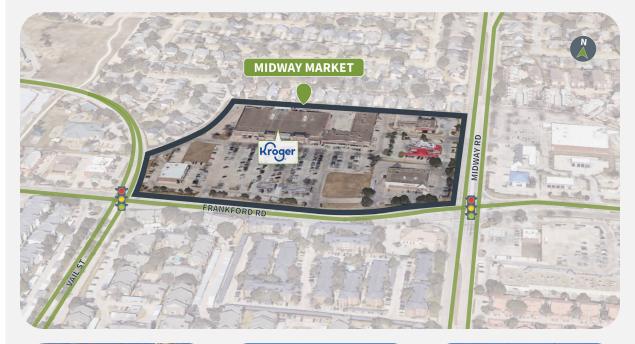

3939 FRANKFORD ROAD | DALLAS, TX 75287



### **Property Details**

Owned GLA Availability
85,714 SF 7 Suites | 46,683 SF

#### **Parking Spaces**

465

#### **Overview**

- Anchored by a high-performing Kroger
- Strong neighborhood demographics, with over 150,000 residents within 3 miles, and average household income of over \$112,000
- Traffic counts at the intersection exceed 55,000 VPD

#### **Tenant Mix**





















3939 FRANKFORD ROAD | DALLAS, TX 75287



Source: Creditntell, 2024.

## Demographics

|         | Population | <b>Daytime Population</b> | Households | Avg. HH Income | Med. HH Income |
|---------|------------|---------------------------|------------|----------------|----------------|
| 1 MILE  | 26,892     | 16,480                    | 14,232     | \$103,967      | \$76,891       |
| 3 MILES | 147,107    | 169,568                   | 69,403     | \$124,674      | \$91,760       |
| 5 MILES | 368,180    | 484,827                   | 160,328    | \$126,047      | \$96,171       |



3939 FRANKFORD ROAD | DALLAS, TX 75287



#### **Market Aerial**



3939 FRANKFORD ROAD | DALLAS, TX 75287



#### Site Plan



| Suite  | Tenant           | GLA (SF) |
|--------|------------------|----