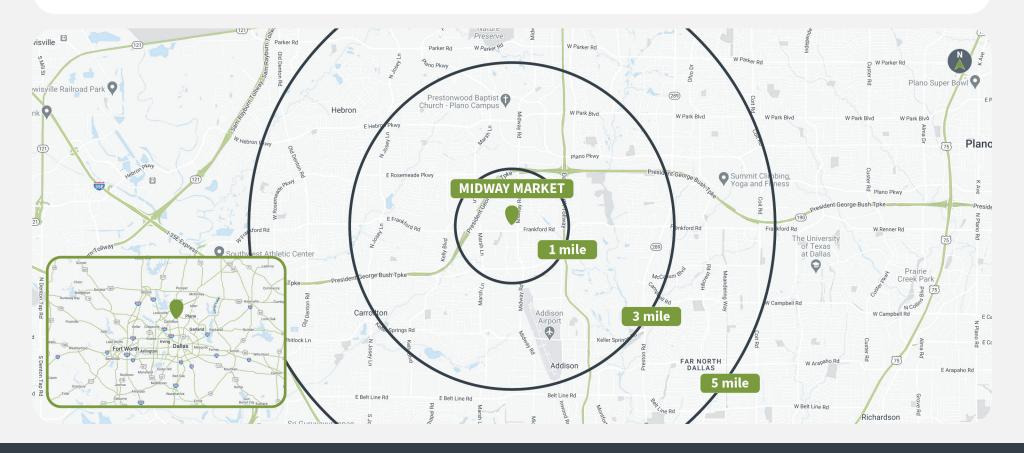

ghborhood demographics, with over 150,000 residents within 3 miles, and average household income of over \$112,000
- Traffic counts at the intersection exceed 55,000 VPD

#### **Tenant Mix**





















3939 FRANKFORD ROAD | DALLAS, TX 75287



Source: Creditntell, 2024.

## Demographics

|         | Population | <b>Daytime Population</b> | Households | Avg. HH Income | Med. HH Income |
|---------|------------|---------------------------|------------|----------------|----------------|
| 1 MILE  | 26,892     | 16,480                    | 14,232     | \$103,967      | \$76,891       |
| 3 MILES | 147,107    | 169,568                   | 69,403     | \$124,674      | \$91,760       |
| 5 MILES | 368,180    | 484,827                   | 160,328    | \$126,047      | \$96,171       |



3939 FRANKFORD ROAD | DALLAS, TX 75287



#### **Market Aerial**



3939 FRANKFORD ROAD | DALLAS, TX 75287



#### Site Plan



| Suite  | Tenant           | GLA (SF) |
|--------|------------------|----------|
| PAD    | AVAILABLE        | 25,039   |
| PAD2   | AVAILABLE        | 14,006   |
| 118    | AVAILABLE        | 2,016    |
| 134    | AVAILABLE        | 1,800    |
| 104    | AVAILABLE        | 1,400    |
| 116    | AVAILABLE        | 1,372    |
| 102    | AVAILABLE        | 1,050    |
| KROGER | KROGER           | 62,149   |
| 120    | Tops Cafe        | 3,952    |
| 100    | Dry Clean City   | 2,800    |
| 108    | FUJIYAMA         | 2,500    |
| 122    | Bliss Dental     | 2,100    |
| 126    | CRICKET WIRELESS | 1,400    |
| 106    | STYLE MASSAGE    | 1,050    |
| 130    | Hai