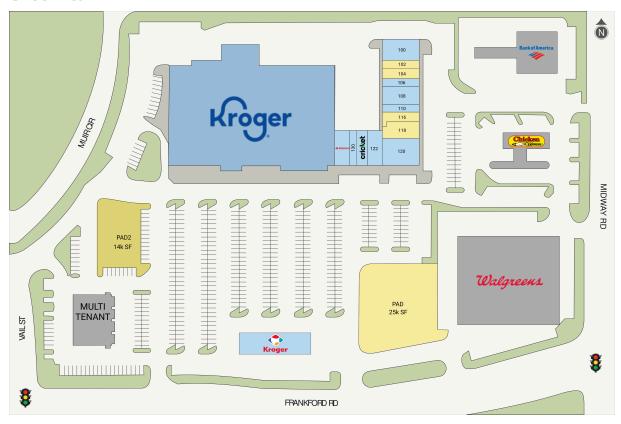

#### Site Plan

| Suite  | Tenant               | GLA (SF) |
|--------|----------------------|----------|
| PAD    | AVAILABLE            | 25,039   |
| PAD2   | AVAILABLE            | 14,006   |
| 118    | AVAILABLE            | 2,052    |
| 104    | AVAILABLE            | 1,400    |
| 116    | AVAILABLE            | 1,346    |
| 102    | AVAILABLE            | 1,050    |
| KROGER | KROGER               | 62,149   |
| 120    | Tops Cafe            | 3,952    |
| 100    | Dry Clean City       | 2,800    |
| 108    | FUJIYAMA             | 2,500    |
| 122    | Bliss Dental         | 2,100    |
| 134    | STATE FARM INSURANCE | 1,800    |
| 126    | CRICKET WIRELESS     | 1,400    |
| 106    | STYLE MASSAGE        | 1,050    |
| 130    | Hair Loft            | 1,000    |
| 110    | ASICALE JEWELRY      | 1,000    |
| KRFUEL | KROGER FUEL          | 115      |