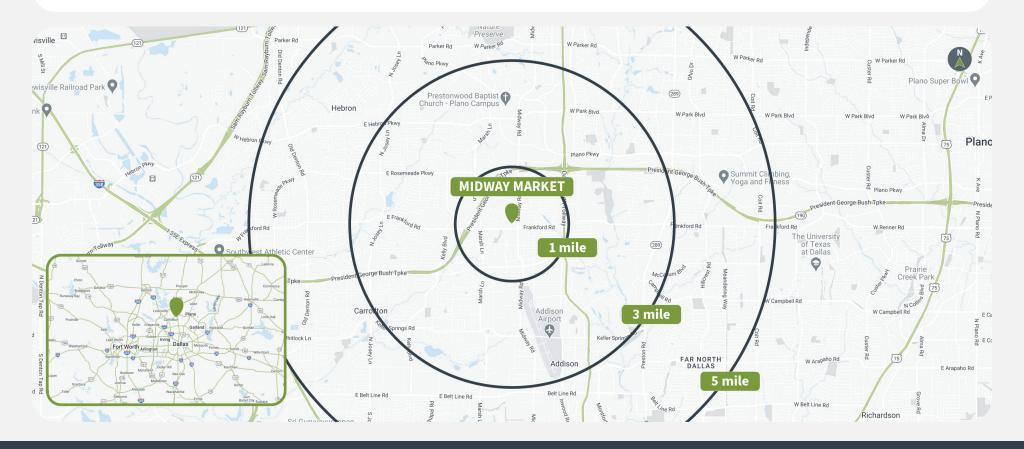

,000 residents within 3 miles, and average household income of over \$112,000
- Traffic counts at the intersection exceed 55,000 VPD

#### **Tenant Mix**





















3939 FRANKFORD ROAD | DALLAS, TX 75287



## **Demographics**

Source: Creditntell, 2024. View more demographics **here** 

|         | Population | <b>Daytime Population</b> | Households | Avg. HH Income | Med. HH Income |
|---------|------------|---------------------------|------------|----------------|----------------|
| 1 MILE  | 26,892     | 16,480                    | 14,232     | \$103,967      | \$76,891       |
| 3 MILES | 147,107    | 169,568                   | 69,403     | \$124,674      | \$91,760       |
| 5 MILES | 368,180    | 484,827                   | 160,328    | \$126,047      | \$96,171       |



3939 FRANKFORD ROAD | DALLAS, TX 75287



## **Competition Aerial**



3939 FRANKFORD ROAD | DALLAS, TX 75287



#### Site Plan



| Suite  | Tenant               | GLA (SF) |
|--------|----------------------|----------|
| PAD    | AVAILABLE            | 25,039   |
| PAD2   | AVAILABLE            | 14,006   |
| 118    | AVAILABLE            | 2,052    |
| 104    | AVAILABLE            | 1,400    |
| 116    | AVAILABLE            | 1,346    |
| 102    | AVAILABLE            | 1,050    |
| KROGER | KROGER               | 62,149   |
| 120    | Tops Cafe            | 3,952    |
| 100    | Dry Clean City       | 2,800    |
| 108    | FUJIYAMA             | 2,500    |
| 122    | Bliss Dental         | 2,100    |
| 134    | STATE FARM INSURANCE | 1,800    |
| 126    | CRICKET WIRELESS     | 1,4