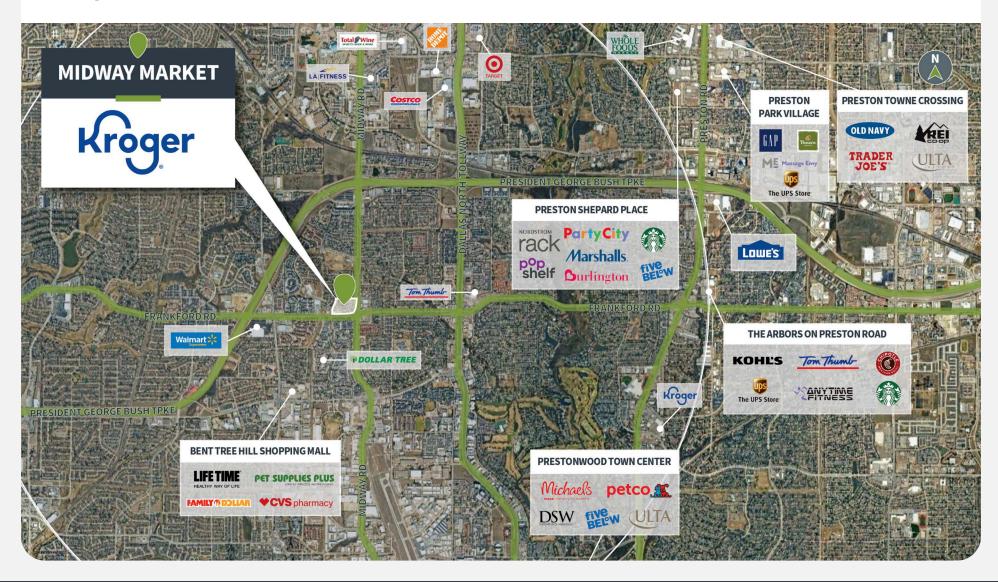

12,000
- Traffic counts at the intersection exceed 55,000 VPD

#### **Tenant Mix**





















3939 FRANKFORD ROAD | DALLAS, TX 75287



## **Demographics**

Source: Creditntell, 2024. View more demographics **here** 

|         | Population | <b>Daytime Population</b> | Households | Avg. HH Income | Med. HH Income |
|---------|------------|---------------------------|------------|----------------|----------------|
| 1 MILE  | 26,892     | 16,480                    | 14,232     | \$103,967      | \$76,891       |
| 3 MILES | 147,107    | 169,568                   | 69,403     | \$124,674      | \$91,760       |
| 5 MILES | 368,180    | 484,827                   | 160,328    | \$126,047      | \$96,171       |



3939 FRANKFORD ROAD | DALLAS, TX 75287



## **Competition Aerial**



3939 FRANKFORD ROAD | DALLAS, TX 75287



#### Site Plan



| Suite  | Tenant               | GLA (SF) |
|--------|----------------------|----------|
| PAD    | AVAILABLE            | 25,039   |
| PAD2   | AVAILABLE            | 14,006   |
| 118    | AVAILABLE            | 2,052    |
| 104    | AVAILABLE            | 1,400    |
| 116    | AVAILABLE            | 1,346    |
| 102    | AVAILABLE            | 1,050    |
| KROGER | KROGER               | 62,149   |
| 120    | Tops Cafe            | 3,952    |
| 100    | Dry Clean City       | 2,800    |
| 108    | FUJIYAMA             | 2,500    |
| 122    | Bliss Dental         | 2,100    |
| 134    | STATE FARM INSURANCE | 1,800    |
| 126    | CRICKET WIRELESS     | 1,400    |
| 106    | STYLE MASSAGE        | 1,050    |
| 130    | Hair Lo