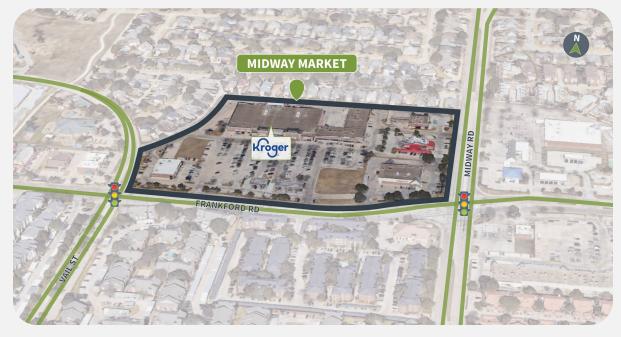

3939 FRANKFORD ROAD | DALLAS, TX 75287



## **Property Details**

Owned GLA 85,599 SF

**Availability** 

6 Suites | 44,893 SF

#### **Parking Spaces**

465

#### Overview

- Anchored by a high-performing Kroger
- Strong neighborhood demographics, with over 150,000 residents within 3 miles, and average household income of over \$112,000
- Traffic counts at the intersection exceed 55,000 VPD

#### **Tenant Mix**





















3939 FRANKFORD ROAD | DALLAS, TX 75287



## **Demographics**

Source: Creditntell, 2024. View more demographics **here** 

|         | Population | <b>Daytime Population</b> | Households | Avg. HH Income | Med. HH Income |
|---------|------------|---------------------------|------------|----------------|----------------|
| 1 MILE  | 26,892     | 16,480                    | 14,232     | \$103,967      | \$76,891       |
| 3 MILES | 147,107    | 169,568                   | 69,403     | \$124,674      | \$91,760       |
| 5 MILES | 368,180    | 484,827                   | 160,328    | \$126,047      | \$96,171       |



3939 FRANKFORD ROAD | DALLAS, TX 75287



## **Competition Aerial**



3939 FRANKFORD ROAD | DALLAS, TX 75287



#### Site Plan



| Suite  | Tenant               |