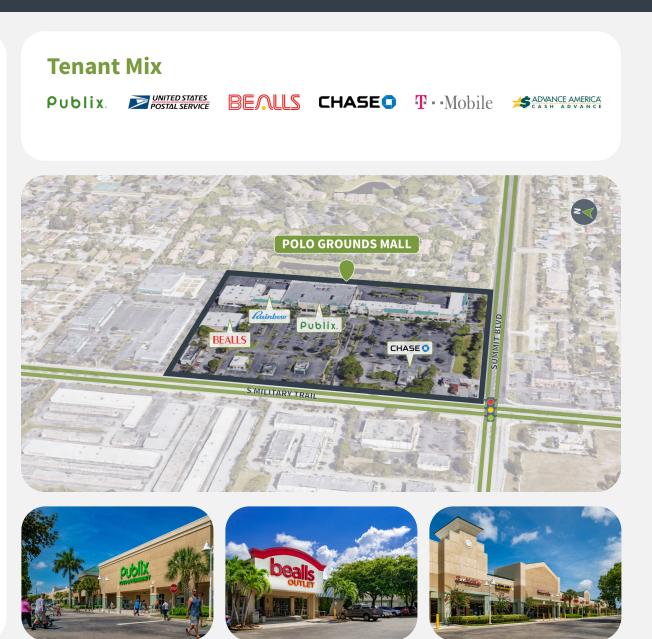

#### **Overview**

- Anchored by Publix with several national and regional tenant brands
- Combined traffic counts of 55,000+ VPD
- Palm Beach International Airport (PBI) is located 4 miles northeast & serves 6.7+ million passengers annually
- Located adjacent to Trump International Golf Course

| Suite | Tenant                       | GLA (SF) |
|-------|------------------------------|----------|
| 150   | AVAILABLE                    | 7,020    |
| 50    | AVAILABLE                    | 3,500    |
| 160   | AVAILABLE                    | 1,910    |
| 110   | AVAILABLE                    | 1,540    |
| E20   | AVAILABLE                    | 1,472    |
| 10    | PUBLIX SUPER MARKET          | 45,600   |
| 180   | UNITED STATES POSTAL SERVICE | 20,156   |
| F00   | BEALL'S                      | 13,750   |
| 200   | CMLA MEDICAL CENTER          | 5,216    |
| 260   | POLO GROUNDS LAUNDRY         | 4,000    |
| 22A   | Sage Dental                  | 2,595    |
| C00   | La Brasa                     | 2,261    |
| B00   | CHASE BANK                   | 2,250    |
| 230   | Golden Krust                 | 2,065    |
| 21C   | FTP TAX SOLUTIONS            | 1,963    |
| 20    | DIVA NAILS                   | 1,803    |
| E10   | WING STOP                    | 1,504    |
| 100   | PAPA JOHN'S PIZZA            | 1,400    |
| 90    | China Queen                  | 1,400    |
| 80    | Mercedes Jewelry             | 1,400    |
| 70    | AT&T                         | 1,400    |
| 40    | ADVANCE AMERICA              | 1,400    |
| 30    | T-MOBILE                     | 1,400    |
| D00   | CRICKET WIRELESS             | 1,280    |
| 250   | XENIA SALON                  | 1,000    |
| 240   | BILL'S BARBERSHOP            | 1,000    |