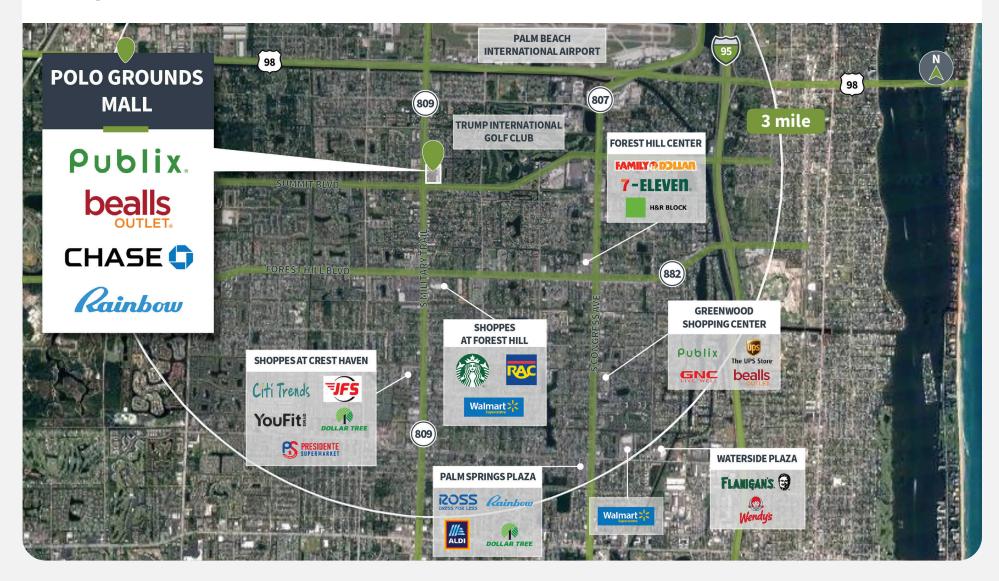

### **Competition Aerial**

For more information, contact: Sarah Jordan | 470.763.8957 | sjordan@shopcore.com

926 S. MILITARY TRAIL | WEST PALM BEACH, FL 33415

Site Plan

| Sile Flair       |             |  |  |  |
|------------------|-------------|--|--|--|
|                  | 12          |  |  |  |
|                  |             |  |  |  |
|                  | SUMMIT BLVD |  |  |  |
|                  |             |  |  |  |
| S MILITARY TRAIL |             |  |  |  |