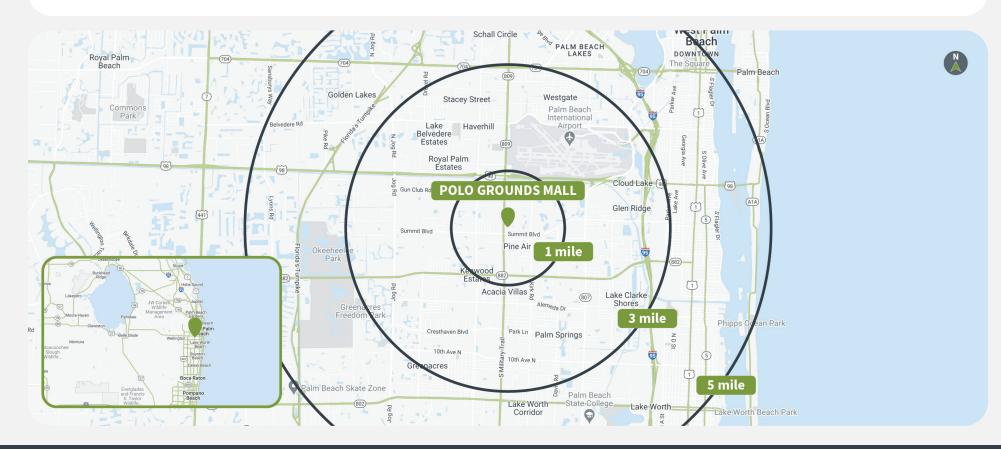

### Demographics

Source: Creditntell, 2024. View more demographics here

|         | Population | <b>Daytime Population</b> | Households | Avg. HH Income | Med. HH Income |
|---------|------------|---------------------------|------------|----------------|----------------|
| 1 MILE  | 23,286     | 15,939                    | 7,437      | \$61,622       | \$52,240       |
| 3 MILES | 140,092    | 114,347                   | 49,061     | \$72,072       | \$57,731       |
| 5 MILES | 332,823    | 324,453                   | 127,697    | \$81,254       | \$60,654       |