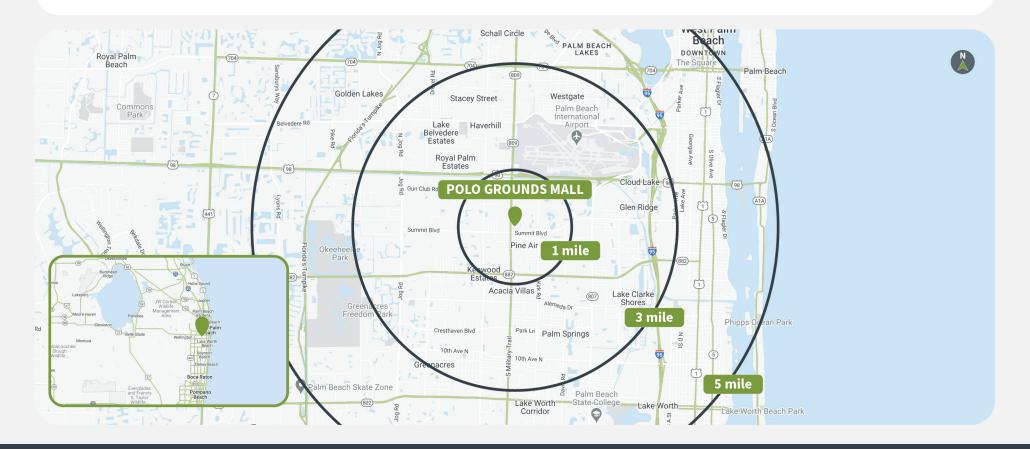

#### **Tenant Mix**

Publix.

926 S. MILITARY TRAIL | WEST PALM BEACH, FL 33415

Demographics Source: Creditntell, 2024.

|         | Population | <b>Daytime Population</b> | Households | Avg. HH Income | Med. HH Income |
|---------|------------|---------------------------|------------|----------------|----------------|
| 1 MILE  | 23,286     | 15,939                    | 7,437      | \$61,622       | \$52,240       |
| 3 MILES | 140,092    | 114,347                   | 49,061     | \$72,072       | \$57,731       |
| 5 MILES | 332,823    | 324,453                   | 127,697    | \$81,254       | \$60,654       |