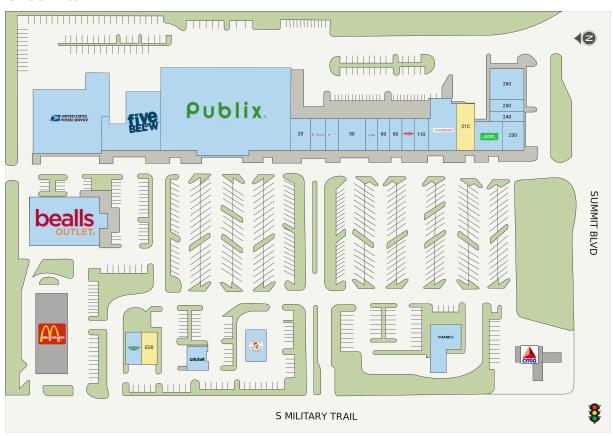

### **Site Plan**

| Suite | Tenant                       | GLA (SF) |
|-------|------------------------------|----------|
| 21C   | AVAILABLE                    | 2,444    |
| E20   | AVAILABLE                    | 1,472    |
| 10    | PUBLIX SUPER MARKET          | 45,600   |
| 180   | UNITED STATES POSTAL SERVICE | 20,156   |
| F00   | BEALL'S                      | 13,750   |
| 160   | FIVE BELOW                   | 8,930    |
| 200   | CMLA MEDICAL CENTER          | 5,216    |
| 260   | POLO GROUNDS LAUNDRY         | 4,000    |
| 50    | STAR LIQUORS                 | 3,500    |
| 22A   | Sage Dental                  | 2,595    |
| C00   | La Brasa                     | 2,261    |
| B00   | CHASE BANK                   | 2,250    |
| 230   | Golden Krust                 | 2,065    |
| 20    | DIVA NAILS                   | 1,803    |
| 110   | LUSH MEDSPA                  | 1,540    |
| E10   | WING STOP                    | 1,504    |
| 100   | PAPA JOHN'S PIZZA            | 1,400    |
| 90    | China Queen                  | 1,400    |
| 80    | Mercedes Jewelry             | 1,400    |
| 70    | AT&T                         | 1,400    |
| 40    | ADVANCE AMERICA              | 1,400    |
| 30    | T-MOBILE                     | 1,400    |
| D00   | CRICKET WIRELESS             | 1,280    |
| 250   | XENIA SALON                  | 1,000    |
| 240   | BILL'S BARBERSHOP            | 1,000    |
|       |                              |          |