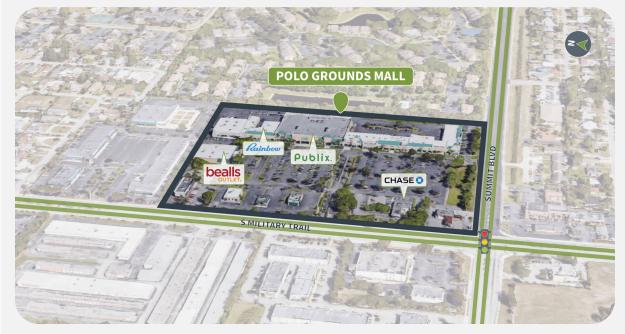

#### **Market Aerial**

926 S. MILITARY TRAIL | WEST PALM BEACH, FL 33415

#### **Overview**

- Anchored by Publix with several national and regional tenant brands
- Combined traffic counts of 55,000+ VPD
- Palm Beach International Airport (PBI) is located 4 miles northeast & serves 6.7+ million passengers annually
- Located adjacent to Trump International Golf Course