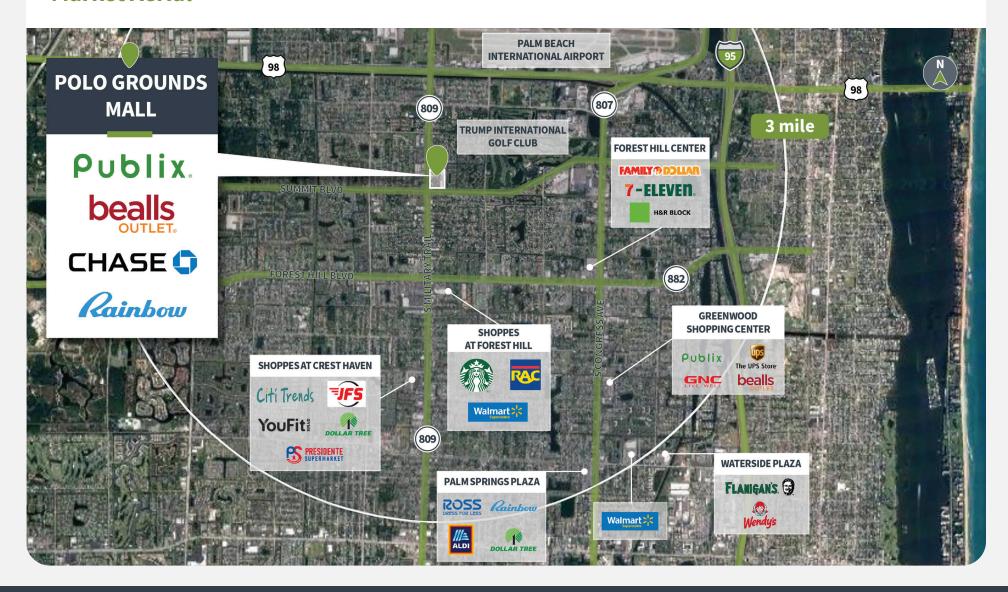

on passengers annually
- Located adjacent to Trump International Golf Course

#### **Tenant Mix**

Publix.



















926 S. MILITARY TRAIL | WEST PALM BEACH, FL 33415



Demographics Source: Creditntell, 2024.

|         | Population | <b>Daytime Population</b> | Households | Avg. HH Income | Med. HH Income |
|---------|------------|---------------------------|------------|----------------|----------------|
| 1 MILE  | 23,286     | 15,939                    | 7,437      | \$61,622       | \$52,240       |
| 3 MILES | 140,092    | 114,347                   | 49,061     | \$72,072       | \$57,731       |
| 5 MILES | 332,823    | 324,453                   | 127,697    | \$81,254       | \$60,654       |



926 S. MILITARY TRAIL | WEST PALM BEACH, FL 33415



#### **Market Aerial**



926 S. MILITARY TRAIL | WEST PALM BEACH, FL 33415



### **Site Plan**



| Suite | Tenant                       | GLA (SF) |
|-------|------------------------------|----------|
| 21C   | AVAILABLE                    | 2,444    |
| E20   | AVAILABLE                    | 1,472    |
| 10    | PUBLIX SUPER MARKET          | 45,600   |
| 180   | UNITED STATES POSTAL SERVICE | 20,156   |
| F00   | BEALL'S                      | 13,750   |
| 160   | FIVE BELOW                   | 8,930    |
| 200   | CMLA MEDICAL CENTER          | 5,216    |
| 260   | POLO GROUNDS LAUNDRY         | 4,000    |
| 50    | STAR LIQUORS                 | 3,500    |
| 22A   | Sage Dental                  | 2,595    |
| C00   | La Brasa                     | 2,261    |
| B00   | CHASE BANK                   | 2,250