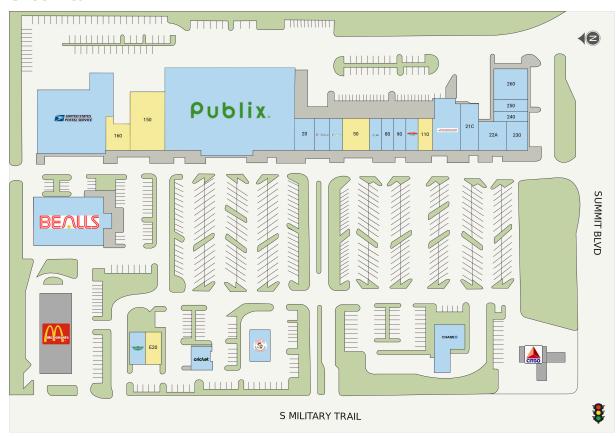

#### **Site Plan**

| Suite | Tenant                       | GLA (SF) |
|-------|------------------------------|----------|
| 150   | AVAILABLE                    | 7,020    |
| 50    | AVAILABLE                    | 3,500    |
| 160   | AVAILABLE                    | 1,910    |
| 110   | AVAILABLE                    | 1,540    |
| E20   | AVAILABLE                    | 1,472    |
| 10    | PUBLIX SUPER MARKET          | 45,600   |
| 180   | UNITED STATES POSTAL SERVICE | 20,156   |
| F00   | BEALL'S                      | 13,750   |
| 200   | CMLA MEDICAL CENTER          | 5,216    |
| 260   | POLO GROUNDS LAUNDRY         | 4,000    |
| 22A   | Sage Dental                  | 2,595    |
| C00   | La Brasa                     | 2,261    |
| B00   | CHASE BANK                   | 2,250    |
| 230   | Golden Krust                 | 2,065    |
| 21C   | FTP TAX SOLUTIONS            | 1,963    |
| 20    | DIVA NAILS                   | 1,803    |
| E10   | WING STOP                    | 1,504    |
| 100   | PAPA JOHN'S PIZZA            | 1,400    |
| 90    | China Queen                  | 1,400    |
| 80    | Mercedes Jewelry             | 1,400    |
| 70    | AT&T                         | 1,400    |
| 40    | ADVANCE AMERICA              | 1,400    |
| 30    | T-MOBILE                     | 1,400    |
| D00   | CRICKET WIRELESS             | 1,280    |
| 250   | XENIA SALON                  | 1,000    |
| 240   | BILL'S BARBERSHOP            | 1,000    |