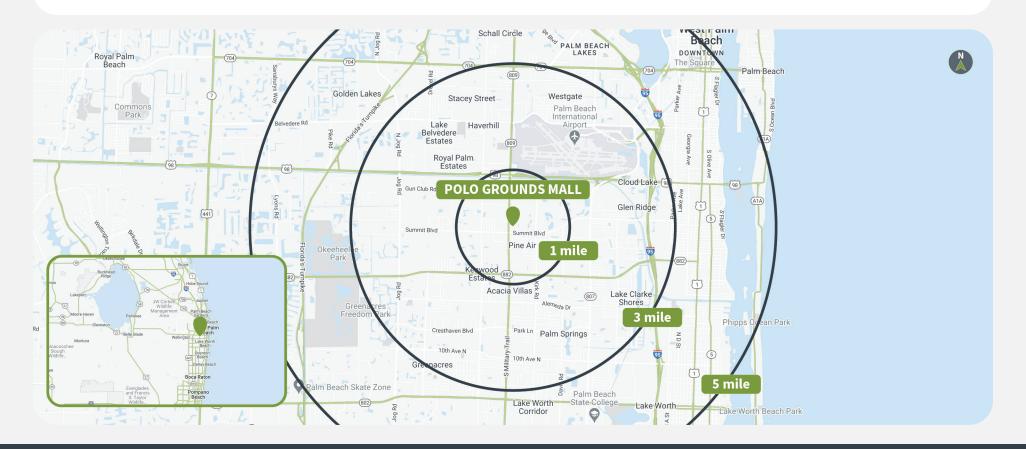

## **Demographics**

Source: Creditntell, 2024. View more demographics here

|         | Population | <b>Daytime Population</b> | Households | Avg. HH Income | Med. HH Income |
|---------|------------|---------------------------|------------|----------------|----------------|
| 1 MILE  | 23,286     | 15,939                    | 7,437      | \$61,622       | \$52,240       |
| 3 MILES | 140,092    | 114,347                   | 49,061     | \$72,072       | \$57,731       |
| 5 MILES | 332,823    | 324,453                   | 127,697    | \$81,254       | \$60,654       |