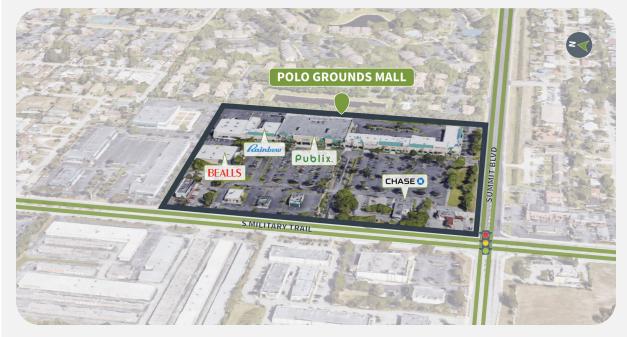

926 S. MILITARY TRAIL | WEST PALM BEACH, FL 33415



### **Property Details**

Owned GLA Availability
130,285 SF 5 Suites | 15,442 SF

#### **Parking Spaces**

601

#### **Overview**

- Anchored by Publix with several national and regional tenant brands
- Combined traffic counts of 55,000+ VPD
- Palm Beach International Airport (PBI) is located 4 miles northeast & serves 6.7+ million passengers annually
- Located adjacent to Trump International Golf Course

#### **Tenant Mix**

Publix.



















926 S. MILITARY TRAIL | WEST PALM BEACH, FL 33415



## **Demographics**

Source: Creditntell, 2024. View more demographics here

|         | Population | <b>Daytime Population</b> | Households | Avg. HH Income | Med. HH Income |
|---------|------------|---------------------------|------------|----------------|----------------|
| 1 MILE  | 23,286     | 15,939                    | 7,437      | \$61,622       | \$52,240       |
| 3 MILES | 140,092    | 114,347                   | 49,061     | \$72,072       | \$57,731       |
| 5 MILES | 332,823    | 324,453                   | 127,697    | \$81,254       | \$60,654       |



926 S. MILITARY TRAIL | WEST PALM BEACH, FL 33415



## **Competition Aerial**



926 S. MILITARY TRAIL | WEST PALM BEACH, FL 33415



#### **Site Plan**



|