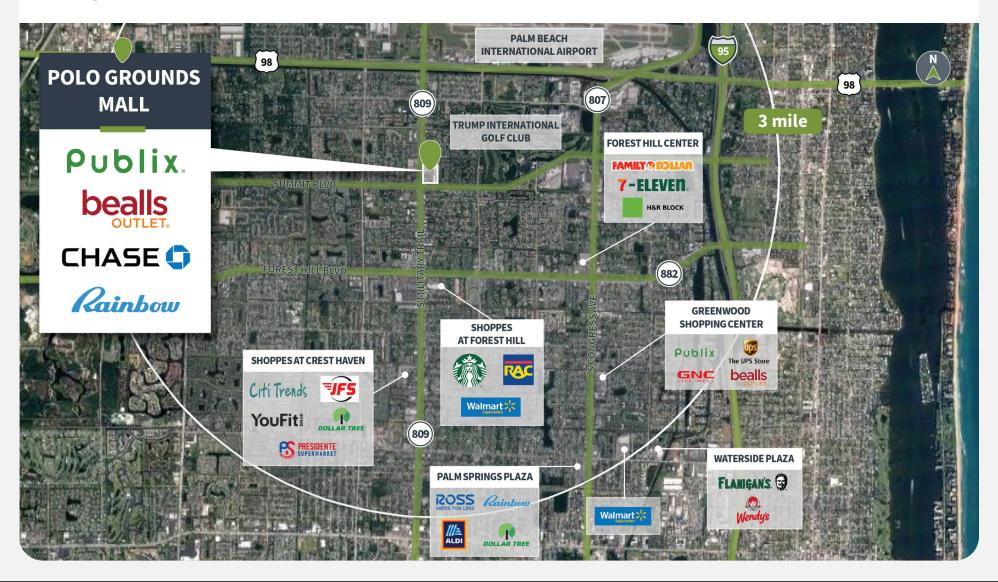

nt to Trump International Golf Course

#### **Tenant Mix**

Publix.



















926 S. MILITARY TRAIL | WEST PALM BEACH, FL 33415



## **Demographics**

Source: Creditntell, 2024. View more demographics here

|         | Population | <b>Daytime Population</b> | Households | Avg. HH Income | Med. HH Income |
|---------|------------|---------------------------|------------|----------------|----------------|
| 1 MILE  | 23,286     | 15,939                    | 7,437      | \$61,622       | \$52,240       |
| 3 MILES | 140,092    | 114,347                   | 49,061     | \$72,072       | \$57,731       |
| 5 MILES | 332,823    | 324,453                   | 127,697    | \$81,254       | \$60,654       |



926 S. MILITARY TRAIL | WEST PALM BEACH, FL 33415



## **Competition Aerial**



926 S. MILITARY TRAIL | WEST PALM BEACH, FL 33415



#### **Site Plan**



| Suite | Tenant                       | GLA (SF) |
|-------|------------------------------|----------|
| 150   | AVAILABLE                    | 7,020    |
| 50    | AVAILABLE                    | 3,500    |
| 160   | AVAILABLE                    | 1,910    |
| 110   | AVAILABLE                    | 1,540    |
| E20   | AVAILABLE                    | 1,472    |
| 10    | PUBLIX SUPER MARKET          | 45,600   |
| 180   | UNITED STATES POSTAL SERVICE | 20,156   |
| F00   | BEALL'S                      | 13,750   |
| 200   | CMLA MEDICAL CENTER          | 5,216    |
| 260   | POLO GROUNDS LAUNDRY         | 4,000    |
| 22A   | Sage Dental                  | 2,595    |
| C00   | La Brasa                     | 2,261