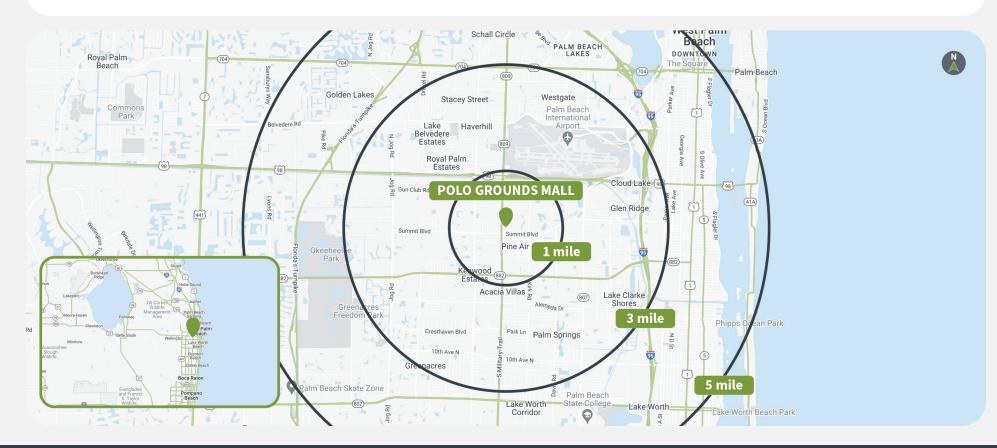

### Demographics

Source: Advan, 2024.

|         | Population | <b>Daytime Population</b> | Households | Avg. HH Income | Med. HH Income |
|---------|------------|---------------------------|------------|----------------|----------------|
| 1 MILE  | 23,286     | 15,939                    | 7,437      | \$61,622       | \$52,240       |
| 3 MILES | 140,092    | 114,347                   | 49,061     | \$72,072       | \$57,731       |
| 5 MILES | 332,823    | 324,453                   | 127,697    | \$81,254       | \$60,654       |