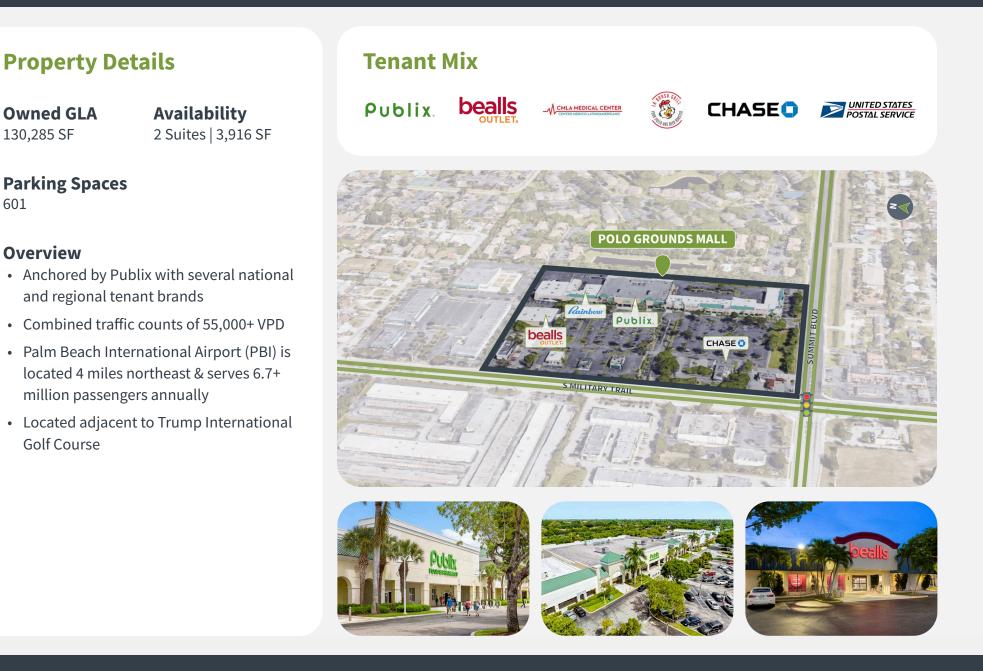

926 S. MILITARY TRAIL | WEST PALM BEACH, FL 33415

### Perform Properties

FORMERLY SHOPCORE PROPERTIES | ROIC

926 S. MILITARY TRAIL | WEST PALM BEACH, FL 33415