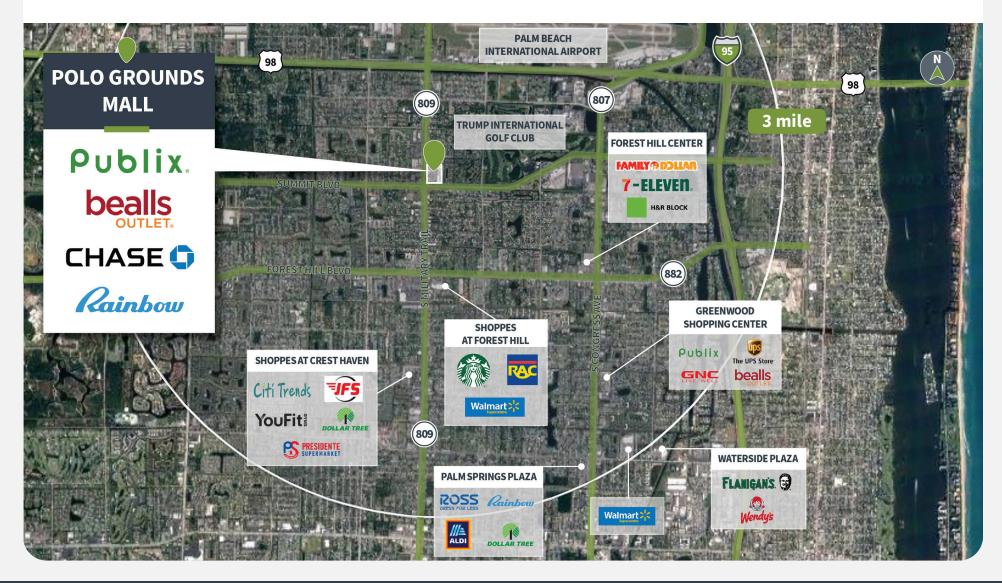

### **Market Aerial**

For more information, contact: Sarah Jordan | <u>561-462-8486</u> | <u>sjordan@performproperties.com</u>

926 S. MILITARY TRAIL | WEST PALM BEACH, FL 33415