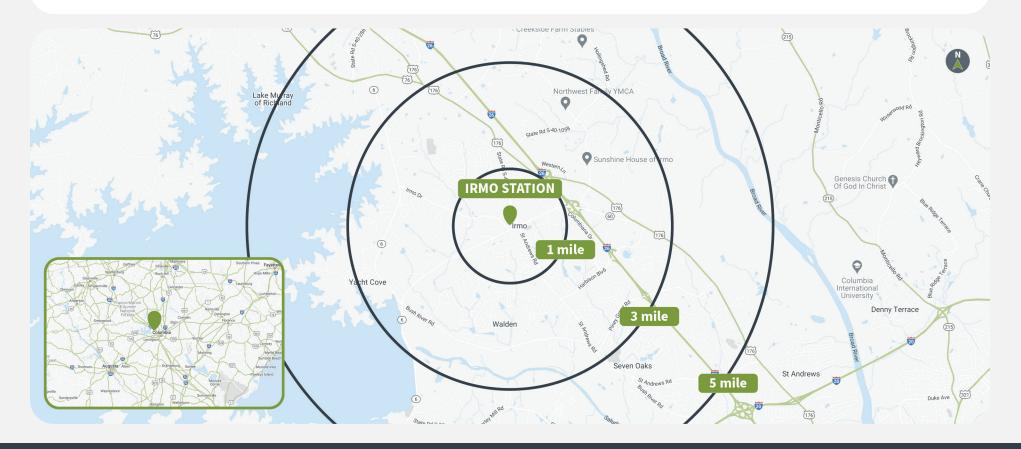

### Demographics

Source: Creditntell, 2025.

|         | Population | <b>Daytime Population</b> | Households | Avg. HH Income | Med. HH Income |
|---------|------------|---------------------------|------------|----------------|----------------|
| 1 MILE  | 8,595      | 6,493                     | 3,362      | \$95,231       | \$78,112       |
| 3 MILES | 41,031     | 42,652                    | 16,632     | \$91,143       | \$73,657       |
| 5 MILES | 87,981     | 87,423                    | 32,987     | \$83,203       | \$66,821       |