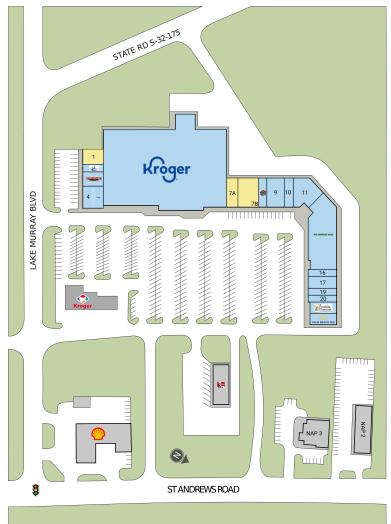

### Site Plan

| Suite | Tenant                       | GLA (SF) |
|-------|------------------------------|----------|
| 7B    | AVAILABLE                    | 2,992    |
| 7A    | AVAILABLE                    | 2,558    |
| 1     | AVAILABLE                    | 1,750    |
| 6     | KROGER                       | 56,942   |
| 15    | PET SUPPLIES PLUS            | 11,238   |
| 11    | HEMINGWAY'S SALOON           | 3,906    |
| 9     | BLUE CROSS BLUE SHIELD OF SC | 2,940    |
| 17    | LOVELY NAILS                 | 2,100    |
| 22    | PALM BEACH TAN               | 2,000    |
| 2     | FIREHOUSE SUBS               | 1,750    |
| 21    | 1ST FRANKLIN FINANCIAL       | 1,548    |
| 10    | HUTTO SEAFOOD & WINGS        | 1,540    |
| 8     | PIZZA HUT                    | 1,470    |
| 5     | KROGER                       | 1,250    |
| 4     | Hunan Wok                    | 1,250    |
| 20    | MINGOS COOKIES & BUBBLE TEA  | 1,050    |
| 19    | PEACH COBBLER FACTORY        | 1,050    |
| 16    | HAN'S ALTERATIONS            | 1,050    |
| 3     | LIBERTY TAX SERVICE          | 1,000    |
|       |                              |          |