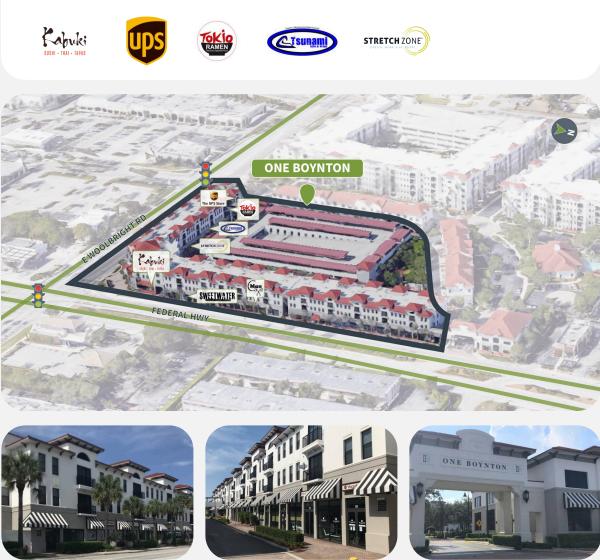

#### **Overview**

- Mixed-use development featuring 494 luxury rental residential units that are 98% occupied and 41,067 SF of retail, office, and restaurant space
- Located at the signalized intersection of Woolbright Road & Federal Hwy/US1
- Located in the redevelopment area of Boynton Beach - CRA; Grant money available
- Combined traffic counts of 67,000+ VPD
- Underserved market with 1,731 of additional residences coming to the immediate market

### **Tenant Mix**

1499 S FEDERAL HIGHWAY | BOYNTON BEACH, FL 33435