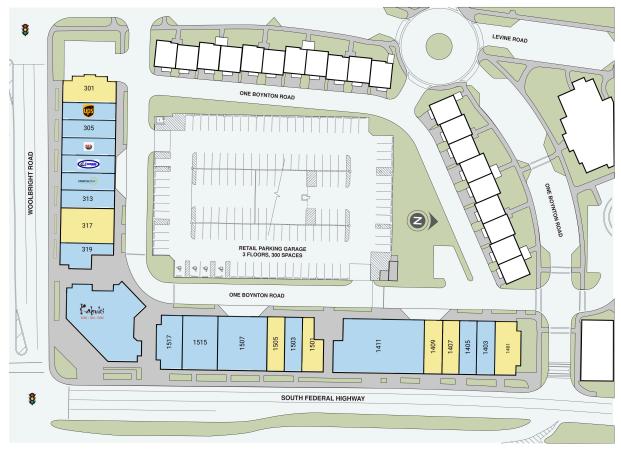

#### Site Plan

| Suite | Tenant                           | GLA (SF) |
|-------|----------------------------------|----------|
| 317   | AVAILABLE                        | 1,887    |
| 1401  | AVAILABLE                        | 1,552    |
| 1501  | AVAILABLE                        | 1,239    |
| 1409  | AVAILABLE                        | 1,233    |
| 1407  | AVAILABLE                        | 1,233    |
| 1505  | AVAILABLE                        | 1,229    |
| 301   | AVAILABLE                        | 1,200    |
| 1411  | BACIAMI                          | 6,100    |
| 321   | KABUKI SUSHI THAI TAPAS          | 5,598    |
| 1507  | SWEET WATER PUB                  | 2,971    |
| 1515  | TIPSY'S                          | 2,930    |
| 313   | HAMARNAH DDS                     | 1,800    |
| 1517  | COMMON GROUNDS COFFEE BAR        | 1,726    |
| 319   | THE MORTGAGE FIRM                | 1,375    |
| 1503  | MANCAVE                          | 1,229    |
| 1405  | LAW OFFICE OF TARYN G. SINATRA F | PA 1,229 |
| 1403  | HIP HIP FURRAY                   | 1,229    |
| 311   | STRETCH ZONE                     | 1,229    |
| 309   | TSUNAMI SUBS & WRAPS             | 1,229    |
| 307   | TOKIO RAMEN                      | 1,229    |
| 305   | SOUVLAKI FAST                    | 1,229    |
| 303   | THE UPS STORE                    | 1,229    |