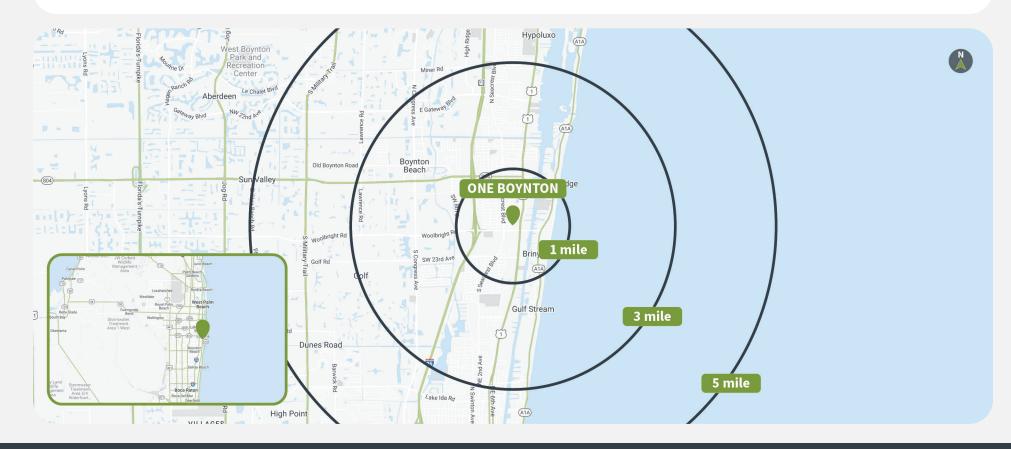

#### Demographics

Source: Creditntell, 2024. View more demographics here

|        | Population | <b>Daytime Population</b> | Households | Avg. HH Income | Med. HH Income |
|--------|------------|---------------------------|------------|----------------|----------------|
| 1 mile | 13,158     | 10,805                    | 6,098      | \$111,288      | \$76,590       |
| 3 mile | 72,459     | 69,576                    | 31,882     | \$105,521      | \$76,159       |
| 5 mile | 186,612    | 183,486                   | 81,230     | \$103,689      | \$74,729       |