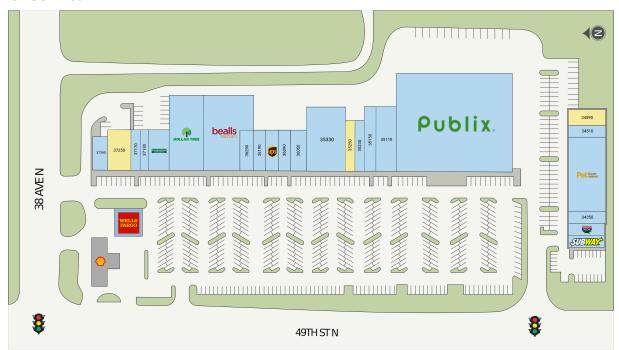

### **Site Plan**

| Suite | Tenant                         | GLA (SF) |
|-------|--------------------------------|----------|
| 34590 | AVAILABLE                      | 4,954    |
| 37250 | AVAILABLE                      | 3,600    |
| 35250 | AVAILABLE                      | 2,000    |
| 35010 | PUBLIX SUPER MARKET            | 45,600   |
| 36350 | BEALLS                         | 14,450   |
| 37010 | DOLLAR TREE                    | 10,500   |
| 35330 | THE HOSPICE FOUNDATION         | 10,000   |
| 34390 | PET SUPERMARKET                | 5,220    |
| 35110 | AFFINITY HOME MEDICAL EQUIPMEN | 4,375    |
| 37110 | GREENBURG DENTAL ASSOCIATES    | 3,200    |
| 35150 | SIGNATURE NAILS                | 3,125    |
| 36050 | HIBACHI EXPRESS                | 2,400    |
| 36090 | Boggs Jewelry                  | 2,363    |
| 37390 | Amscot Financial               | 2,192    |
| 36190 | Disston Liquors                | 2,000    |
| 36150 | THE UPS STORE                  | 2,000    |
| 35230 | LITTLE ITALY PIZZA             | 2,000    |
| 37170 | ONEMAIN FINANCIAL              | 1,900    |
| 34350 | DML Optical                    | 1,424    |
| 34330 | China Wok                      | 1,320    |
| 3431B | SUBWAY                         | 1,320    |
| 37130 | LIBERTY TAX SERVICE            | 1,227    |
| 36290 | D'LITES EMPORIUM               | 1,200    |
| 34510 | Barber Shop                    | 780      |
| ATM   | WELLS FARGO ATM                |          |