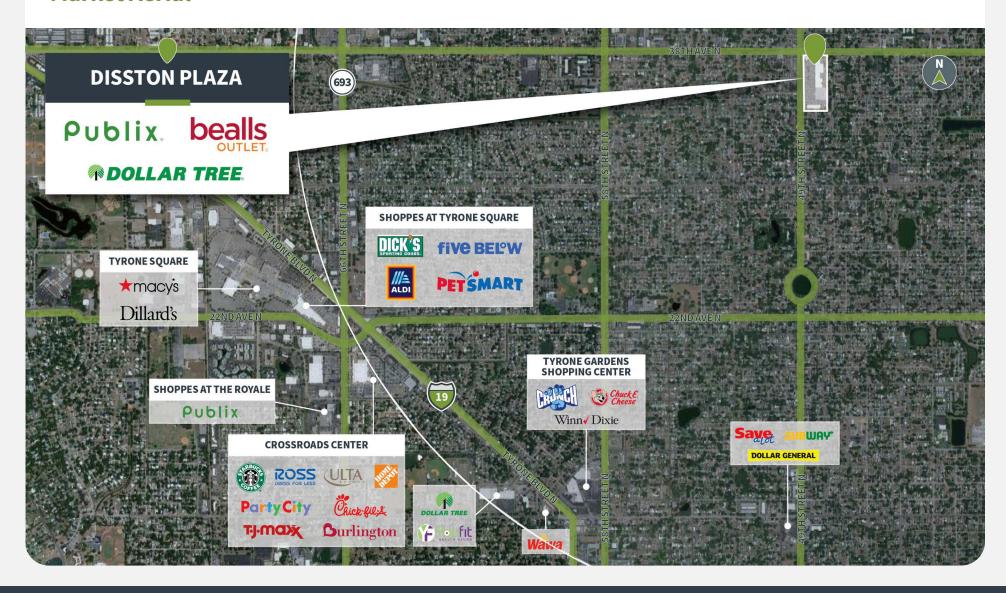

s. global headquarters is less than 10 miles north and is one of the area's largest employers

### **Tenant Mix**

Publix.



















3501 49TH ST N | ST. PETERSBURG, FL 33710



Demographics Source: Creditntell, 2024.

|         | Population | <b>Daytime Population</b> | Households | Avg. HH Income | Med. HH Income |
|---------|------------|---------------------------|------------|----------------|----------------|
| 1 MILE  | 17,488     | 11,674                    | 7,342      | \$72,046       | \$64,282       |
| 3 MILES | 127,854    | 119,719                   | 54,208     | \$74,959       | \$61,571       |
| 5 MILES | 317,658    | 352,091                   | 143,389    | \$85,375       | \$65,580       |



3501 49TH ST N | ST. PETERSBURG, FL 33710



#### **Market Aerial**



3501 49TH ST N | ST. PETERSBURG, FL 33710



### **Site Plan**



| Suite | Tenant                         | GLA (SF) |
|-------|--------------------------------|----------|
| 34590 | AVAILABLE                      | 4,954    |
| 37250 | AVAILABLE                      | 3,600    |
| 35250 | AVAILABLE                      | 2,000    |
| 35010 | PUBLIX SUPER MARKET            | 45,600   |
| 36350 | BEALLS                         | 14,450   |
| 37010 | DOLLAR TREE                    | 10,500   |
| 35330 | THE HOSPICE FOUNDATION         | 10,000   |
| 34390 | PET SUPERMARKET                | 5,220    |
| 35110 | AFFINITY HOME MEDICAL EQUIPMEN | 4,375    |
| 37110 | GREENBURG DENTAL ASSOCIATES    | 3,200    |
| 35150 | SIGNATURE NAILS                | 3,125    |
| 36050 | HIBACHI EXPRESS