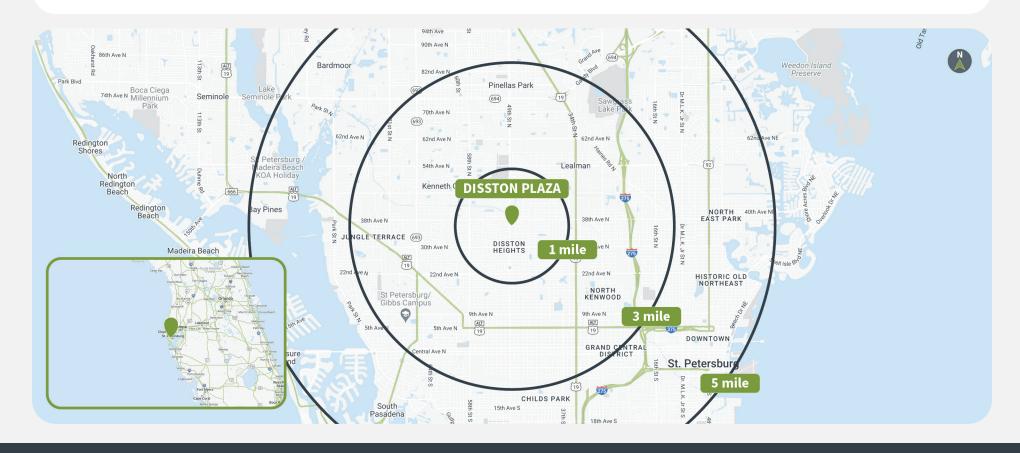

### **Tenant Mix**

Publix.

3501 49TH ST N | ST. PETERSBURG, FL 33710

Demographics Source: Creditntell, 2024.

|         | Population | <b>Daytime Population</b> | Households | Avg. HH Income | Med. HH Income |
|---------|------------|---------------------------|------------|----------------|----------------|
| 1 MILE  | 17,488     | 11,674                    | 7,342      | \$72,046       | \$64,282       |
| 3 MILES | 127,854    | 119,719                   | 54,208     | \$74,959       | \$61,571       |
| 5 MILES | 317,658    | 352,091                   | 143,389    | \$85,375       | \$65,580       |