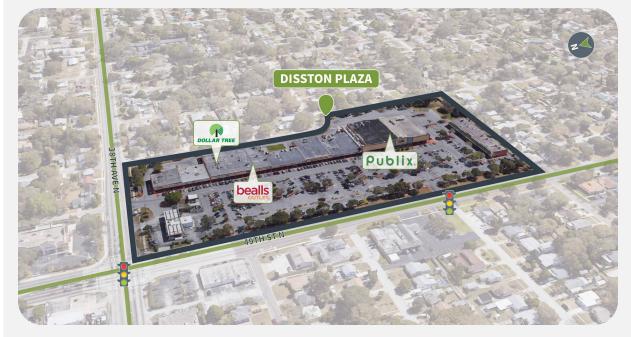

3501 49TH ST N | ST. PETERSBURG, FL 33710



### **Property Details**

Owned GLA Availability
129,150 SF 3 Suites | 10,554 SF

#### **Parking Spaces**

597

#### **Overview**

- Center is anchored by Publix with national and regional tenant brands
- Two pylon signs located on 49th Street and 38th Avenue North
- The center is located within the most densely populated county in Florida and most densely populated area of St. Petersburg
- Combined traffic counts of 36,100+ VPD
- Jabil, Inc's. global headquarters is less than 10 miles north and is one of the area's largest employers

### **Tenant Mix**

Publix.



















3501 49TH ST N | ST. PETERSBURG, FL 33710



Demographics Source: Creditntell, 2024.

|         | Population | <b>Daytime Population</b> | Households | Avg. HH Income | Med. HH Income |
|---------|------------|---------------------------|------------|----------------|----------------|
| 1 MILE  | 17,488     | 11,674                    | 7,342      | \$72,046       | \$64,282       |
| 3 MILES | 127,854    | 119,719                   | 54,208     | \$74,959       | \$61,571       |
| 5 MILES | 317,658    | 352,091                   | 143,389    | \$85,375       | \$65,580       |



3501 49TH ST N | ST. PETERSBURG, FL 33710



#### **Market Aerial**



3501 49TH ST N | ST. PETERSBURG, FL 33710



### **Site Plan**



| Suite | Tenant                         | GLA (SF) |
|-------|---