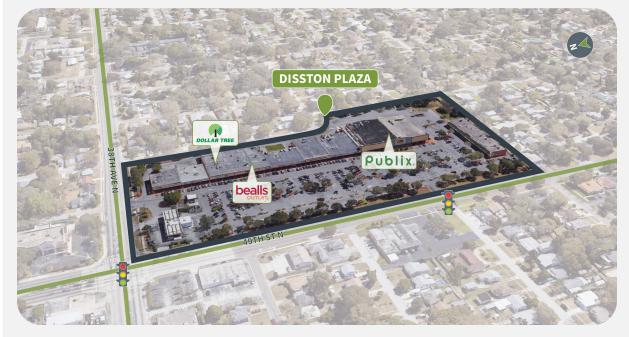

#### **Site Plan**

| Suite | Tenant                         | GLA (SF) |
|-------|--------------------------------|----------|
| 37250 | AVAILABLE                      | 3,600    |
| 35250 | AVAILABLE                      | 2,000    |
| 36050 | AVAILABLE                      | 1,200    |
| 36010 | AVAILABLE                      | 1,200    |
| 35010 | PUBLIX SUPER MARKET            | 45,600   |
| 36350 | BEALLS                         | 14,450   |
| 37010 | DOLLAR TREE                    | 10,500   |
| 35330 | THE HOSPICE FOUNDATION         | 10,000   |
| 34390 | PET SUPERMARKET                | 5,220    |
| 34590 | Disston Plaza Bingo            | 4,954    |
| 35110 | AFFINITY HOME MEDICAL EQUIPMEN | 4,375    |
| 37110 | GREENBURG DENTAL ASSOCIATES    | 3,200    |
| 35150 | SIGNATURE NAILS                | 3,125    |
| 36090 | Boggs Jewelry                  | 2,363    |
| 37390 | Amscot Financial               | 2,192    |
| 36190 | Disston Liquors                | 2,000    |
| 36150 | ST. PETERSBURG POLICE DEPT.    | 2,000    |
| 35230 | LITTLE ITALY PIZZA             | 2,000    |
| 37170 | ONEMAIN FINANCIAL              | 1,900    |
| 34350 | DML Optical                    | 1,424    |
| 34330 | China Wok                      | 1,320    |
| 3431B | SUBWAY                         | 1,320    |
| 37130 | LIBERTY TAX SERVICE            | 1,227    |
| 36290 | D'LITES EMPORIUM               | 1,200    |
| 34510 | Barber Shop                    | 780      |
| ATM   | WELLS FARGO ATM                |          |