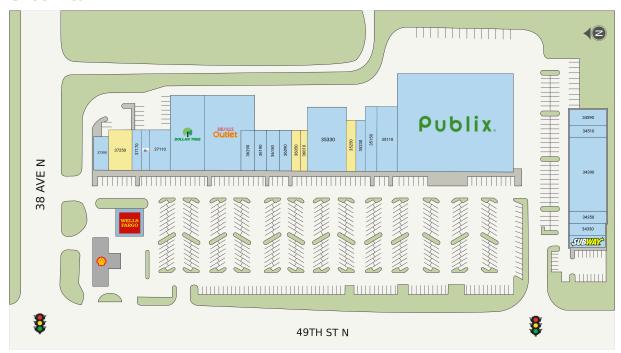

#### **Site Plan**

| Suite | Tenant                         | GLA (SF) |
|-------|--------------------------------|----------|
| 37250 | AVAILABLE                      | 3,600    |
| 35250 | AVAILABLE                      | 2,000    |
| 36050 | AVAILABLE                      | 1,200    |
| 36010 | AVAILABLE                      | 1,200    |
| 35010 | PUBLIX SUPER MARKET            | 45,600   |
| 36350 | BEALLS                         | 14,450   |
| 37010 | DOLLAR TREE                    | 10,500   |
| 35330 | THE HOSPICE FOUNDATION         | 10,000   |
| 34390 | PET SUPERMARKET                | 5,220    |
| 34590 | Disston Plaza Bingo            | 4,954    |
| 35110 | AFFINITY HOME MEDICAL EQUIPMEN | 4,375    |
| 37110 | GREENBURG DENTAL ASSOCIATES    | 3,200    |
| 35150 | SIGNATURE NAILS                | 3,125    |
| 36090 | Boggs Jewelry                  | 2,363    |
| 37390 | Amscot Financial               | 2,192    |
| 36190 | Disston Liquors                | 2,000    |
| 36150 | ST. PETERSBURG POLICE DEPT.    | 2,000    |
| 35230 | LITTLE ITALY PIZZA             | 2,000    |
| 37170 | ONEMAIN FINANCIAL              | 1,900    |
| 34350 | DML Optical                    | 1,424    |
| 34330 | China Wok                      | 1,320    |
| 3431B | SUBWAY                         | 1,320    |
| 37130 | LIBERTY TAX SERVICE            | 1,227    |
| 36290 | D'LITES EMPORIUM               | 1,200    |
| 34510 | Barber Shop                    | 780      |
| ATM   | WELLS FARGO ATM                |          |