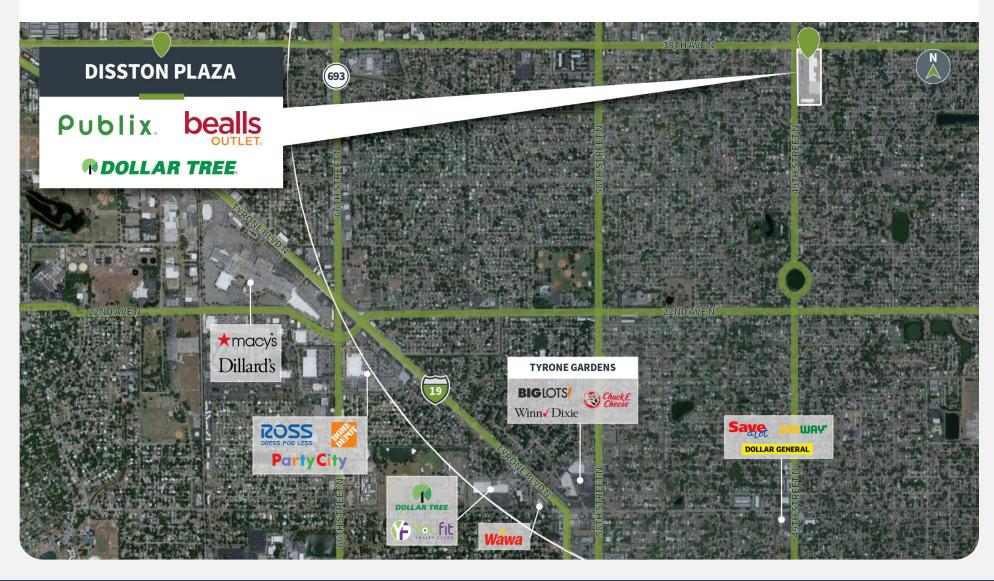

iles north and is one of the area's largest employers

#### **Tenant Mix**

Publix.



















3501 49TH ST N | ST. PETERSBURG, FL 33710



## **Demographics**

Source: Creditntell, 2024. View more demographics here

|         | Population | <b>Daytime Population</b> | Households | Avg. HH Income | Med. HH Income |
|---------|------------|---------------------------|------------|----------------|----------------|
| 1 MILE  | 17,488     | 11,674                    | 7,342      | \$72,046       | \$64,282       |
| 3 MILES | 127,854    | 119,719                   | 54,208     | \$74,959       | \$61,571       |
| 5 MILES | 317,658    | 352,091                   | 143,389    | \$85,375       | \$65,580       |



3501 49TH ST N | ST. PETERSBURG, FL 33710



## **Competition Aerial**



3501 49TH ST N | ST. PETERSBURG, FL 33710



#### **Site Plan**



| Suite | Tenant                         | GLA (SF) |
|-------|--------------------------------|----------|
| 37250 | AVAILABLE                      | 3,600    |
| 35250 | AVAILABLE                      | 2,000    |
| 36050 | AVAILABLE                      | 1,200    |
| 36010 | AVAILABLE                      | 1,200    |
| 35010 | PUBLIX SUPER MARKET            | 45,600   |
| 36350 | BEALLS                         | 14,450   |
| 37010 | DOLLAR TREE                    | 10,500   |
| 35330 | THE HOSPICE FOUNDATION         | 10,000   |
| 34390 | PET SUPERMARKET                | 5,220    |
| 34590 | Disston Plaza Bingo            | 4,954    |
| 35110 | AFFINITY HOME MEDICAL EQUIPMEN | 4,375    |
| 37110 | GREENBURG DENTAL AS