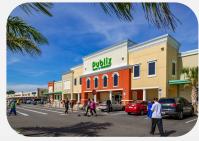

3501 49TH ST N | ST. PETERSBURG, FL 33710



### **Property Details**

Owned GLA 129,150 SF **Availability** 

4 Suites | 8,000 SF

#### **Parking Spaces**

597

#### **Overview**

- Center is anchored by Publix with national and regional tenant brands
- Two pylon signs located on 49th Street and 38th Avenue North
- The center is located within the most densely populated county in Florida and most densely populated area of St. Petersburg
- Combined traffic counts of 36,100+ VPD
- Jabil, Inc's. global headquarters is less than 10 miles north and is one of the area's largest employers

#### **Tenant Mix**

Publix.



















3501 49TH ST N | ST. PETERSBURG, FL 33710



## **Demographics**

Source: Creditntell, 2024. View more demographics here

|         | Population | <b>Daytime Population</b> | Households | Avg. HH Income | Med. HH Income |
|---------|------------|---------------------------|------------|----------------|----------------|
| 1 MILE  | 17,488     | 11,674                    | 7,342      | \$72,046       | \$64,282       |
| 3 MILES | 127,854    | 119,719                   | 54,208     | \$74,959       | \$61,571       |
| 5 MILES | 317,658    | 352,091                   | 143,389    | \$85,375       | \$65,580       |



3501 49TH ST N | ST. PETERSBURG, FL 33710



## **Competition Aerial**



3501 49TH ST N | ST. PETERSBURG, FL 33710



#### **Site Plan**



| Suite | Tenant