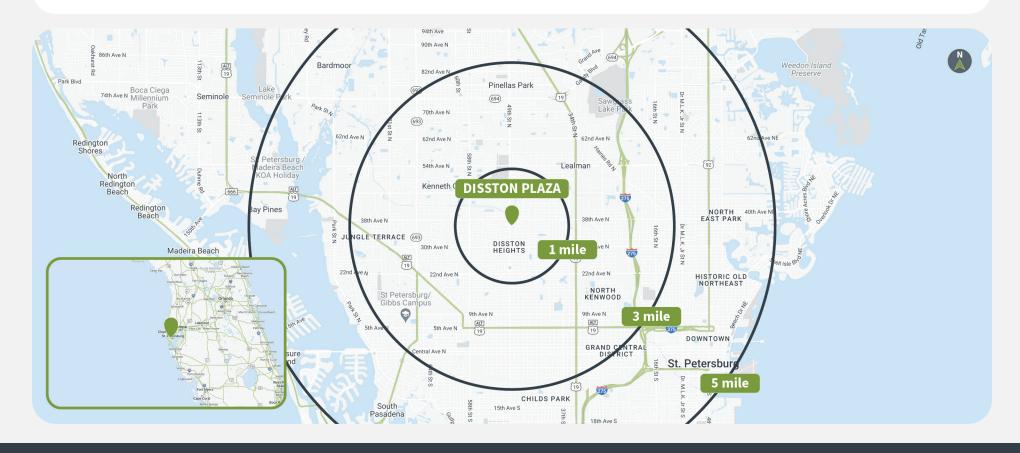

## **Demographics**

Source: Creditntell, 2024. View more demographics here

|         | Population | <b>Daytime Population</b> | Households | Avg. HH Income | Med. HH Income |
|---------|------------|---------------------------|------------|----------------|----------------|
| 1 MILE  | 17,488     | 11,674                    | 7,342      | \$72,046       | \$64,282       |
| 3 MILES | 127,854    | 119,719                   | 54,208     | \$74,959       | \$61,571       |
| 5 MILES | 317,658    | 352,091                   | 143,389    | \$85,375       | \$65,580       |