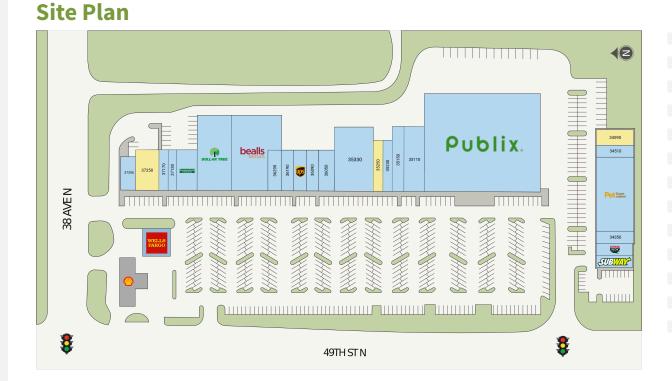

## **Perform Properties**

FORMERLY SHOPCORE PROPERTIES | ROIC

| Suite | Tenant                         | GLA (SF) |
|-------|--------------------------------|----------|
| 34590 | AVAILABLE                      | 4,954    |
| 37250 | AVAILABLE                      | 3,600    |
| 35250 | AVAILABLE                      | 2,000    |
| 35010 | PUBLIX SUPER MARKET            | 45,600   |
| 36350 | BEALLS                         | 14,450   |
| 37010 | DOLLAR TREE                    | 10,500   |
| 35330 | THE HOSPICE FOUNDATION         | 10,000   |
| 34390 | PET SUPERMARKET                | 5,220    |
| 35110 | AFFINITY HOME MEDICAL EQUIPMEN | 4,375    |
| 37110 | GREENBURG DENTAL ASSOCIATES    | 3,200    |
| 35150 | SIGNATURE NAILS                | 3,125    |
| 36050 | HIBACHI EXPRESS                | 2,400    |
| 36090 | Boggs Jewelry                  | 2,363    |
| 37390 | Amscot Financial               | 2,192    |
| 36190 | Disston Liquors                | 2,000    |
| 36150 | THE UPS STORE                  | 2,000    |
| 35230 | LITTLE ITALY PIZZA             | 2,000    |
| 37170 | ONEMAIN FINANCIAL              | 1,900    |
| 34350 | DML Optical                    | 1,424    |
| 34330 | China Wok                      | 1,320    |
| 3431B | SUBWAY                         | 1,320    |
| 37130 | LIBERTY TAX SERVICE            | 1,227    |
| 36290 | D'LITES EMPORIUM               | 1,200    |
| 34510 | Barber Shop                    | 780      |
| ATM   | WELLS FARGO ATM                |          |
|       |                                |          |