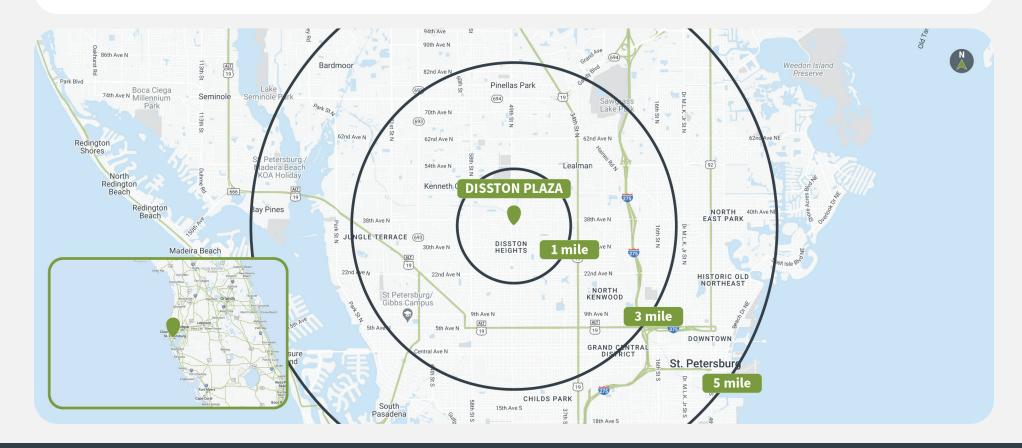

### Demographics

Source: Advan, 2024.

|         | Population | <b>Daytime Population</b> | Households | Avg. HH Income | Med. HH Income |
|---------|------------|---------------------------|------------|----------------|----------------|
| 1 MILE  | 17,488     | 11,674                    | 7,342      | \$72,046       | \$64,282       |
| 3 MILES | 127,854    | 119,719                   | 54,208     | \$74,959       | \$61,571       |
| 5 MILES | 317,658    | 352,091                   | 143,389    | \$85,375       | \$65,580       |