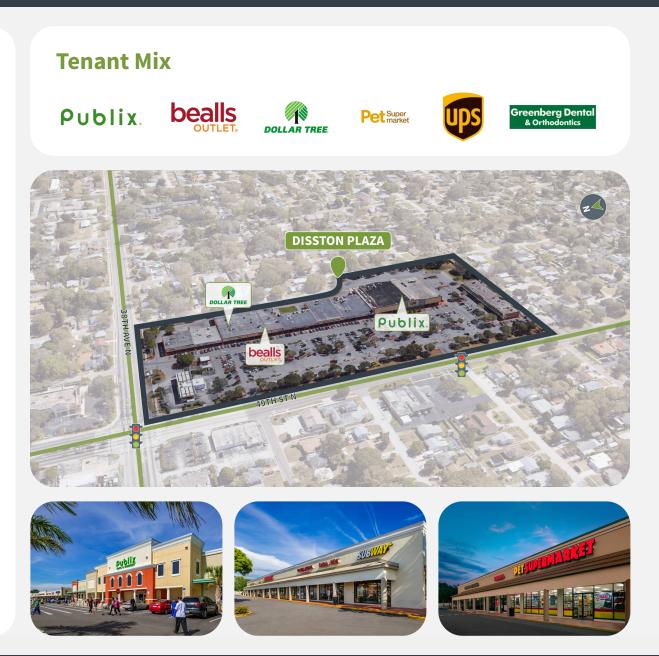

# **DISSTON PLAZA**

3501 49TH ST N | ST. PETERSBURG, FL 33710

#### **Overview**

- Center is anchored by Publix with national and regional tenant brands
- Two pylon signs located on 49th Street and 38th Avenue North
- The center is located within the most densely populated county in Florida and most densely populated area of St. Petersburg
- Combined traffic counts of 36,100+ VPD
- Jabil, Inc's. global headquarters is less than 10 miles north and is one of the area's largest employers