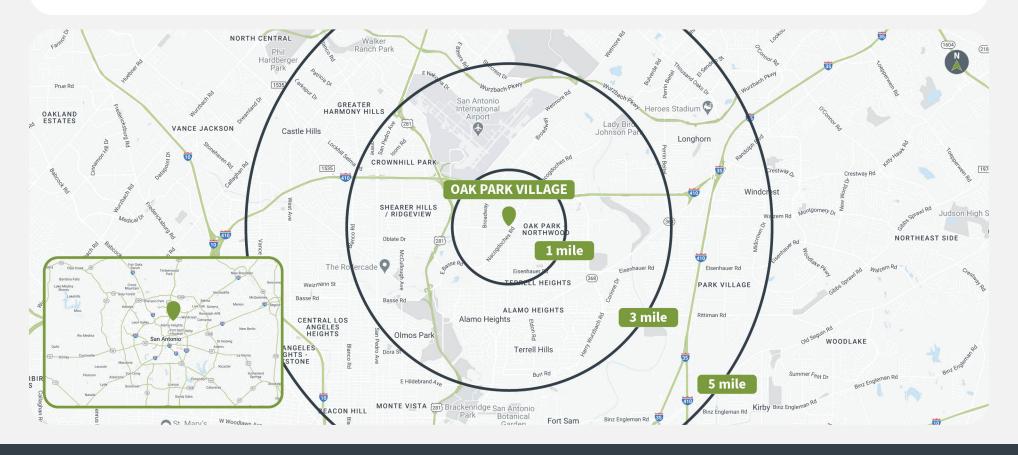

## **Demographics**

Source: Creditntell, 2024. View more demographics here

|         | Population | <b>Daytime Population</b> | Households | Avg. HH Income | Med. HH Income |
|---------|------------|---------------------------|------------|----------------|----------------|
| 1 MILE  | 11,629     | 17,440                    | 5,158      | \$126,175      | \$99,861       |
| 3 MILES | 84,174     | 132,545                   | 37,079     | \$119,006      | \$83,284       |
| 5 MILES | 275,679    | 418,059                   | 111,788    | \$93,150       | \$68,978       |