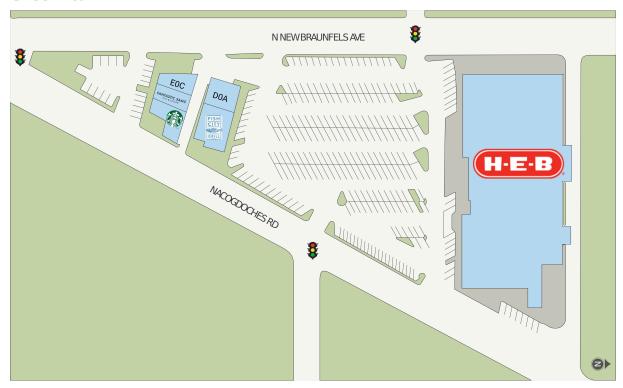

#### **Site Plan**

| Suite | Tenant            | GLA (SF) |
|-------|-------------------|----------|
| A0A   | H-E-B             | 54,844   |
| DOD   | FISH CITY GRILL   | 3,197    |
| D0A   | Oak Park Cleaners | 2,158    |
| E0A   | STARBUCKS         | 1,600    |
| E0C   | THUNDER CLOUD     | 1,430    |
| E0B   | FANTASTIC SAMS    | 1,430    |