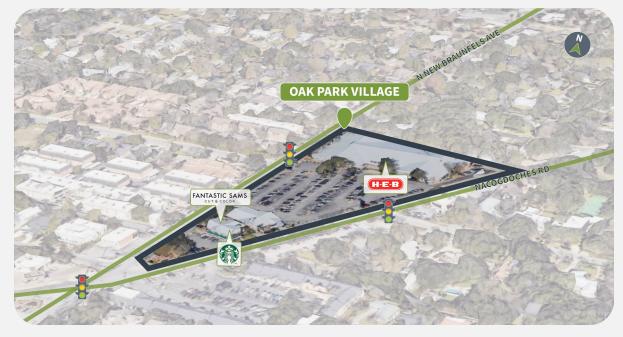

#### **Site Plan**

| Suite | Tenant            | GLA (SF) |
|-------|-------------------|----------|
| A0A   | H-E-B             | 54,844   |
| DOD   | FISH CITY GRILL   | 3,197    |
| D0A   | Oak Park Cleaners | 2,158    |
| E0A   | STARBUCKS         | 1,600    |
| E0C   | THUNDER CLOUD     | 1,430    |
| E0B   | FANTASTIC SAMS    | 1,430    |

#### **Tenant Mix**

FANTASTIC SAMS

1955 NACOGDOCHES ROAD | SAN ANTONIO, TX 78209