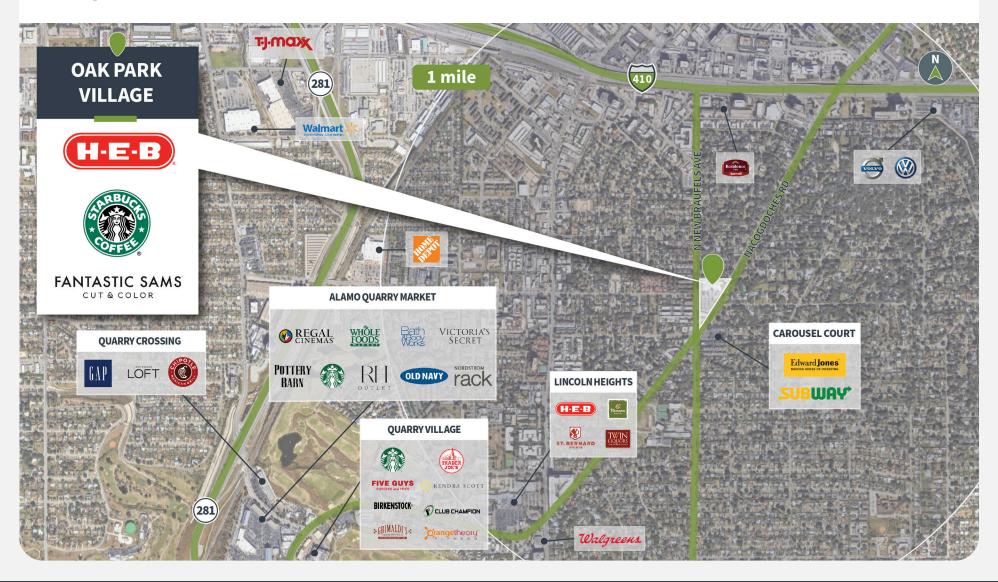

ty with 3 traffic lights and 5 access points

#### **Tenant Mix**







FANTASTIC SAMS







1955 NACOGDOCHES ROAD | SAN ANTONIO, TX 78209



## **Demographics**

Source: Creditntell, 2024. View more demographics here

|         | Population | <b>Daytime Population</b> | Households | Avg. HH Income | Med. HH Income |
|---------|------------|---------------------------|------------|----------------|----------------|
| 1 MILE  | 11,629     | 17,440                    | 5,158      | \$126,175      | \$99,861       |
| 3 MILES | 84,174     | 132,545                   | 37,079     | \$119,006      | \$83,284       |
| 5 MILES | 275,679    | 418,059                   | 111,788    | \$93,150       | \$68,978       |



1955 NACOGDOCHES ROAD | SAN ANTONIO, TX 78209



## **Competition Aerial**



1955 NACOGDOCHES ROAD | SAN ANTONIO, TX 78209



#### **Site Plan**



| Suite | Tenant            | GLA (SF) |
|-------|-------------------|----------|
| A0A   | H-E-B             | 54,844   |
| DOD   | FISH CITY GRILL   | 3,197    |
| D0A   | Oak Park Cleaners | 2,158    |
| E0A   | STARBUCKS         | 1,600    |
| E0C   | THUNDER CLOUD     | 1,430    |
| E0B   | FANTASTIC SAMS    | 1,430    |

1955 NACOGDOCHES ROAD | SAN ANTONIO, TX 78209



#### **Get in Touch with Us**

### Leasing

Paul Sheppard

972.535.0435

psheppard@shopcore.com

# Pop-up & Short-term Leasing

MyShop by ShopCore
312.798.5210
myshop@shopcore.com

## **Property Management**

Tony Lucero Jr.
818.568.4295
tlucerojr@shopcore.com



This document is for general information purposes only. Any and all features, matters