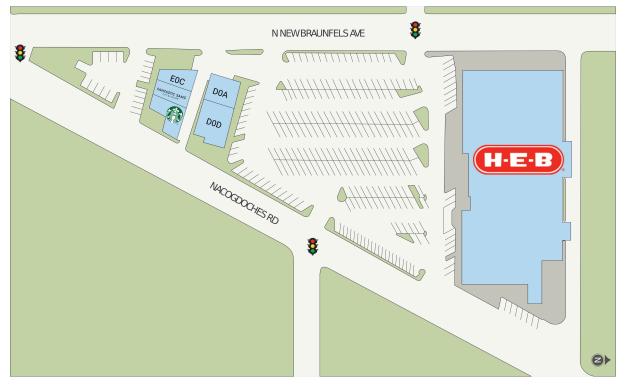

#### Site Plan

| Suite | Tenant            | GLA (SF) |
|-------|-------------------|----------|
| AOA   | H-E-B             | 54,844   |
| DOD   | FISH CITY GRILL   | 3,197    |
| DOA   | Oak Park Cleaners | 2,158    |
| E0A   | STARBUCKS         | 1,600    |
| EOC   | THUNDER CLOUD     | 1,430    |
| E0B   | FANTASTIC SAMS    | 1,430    |