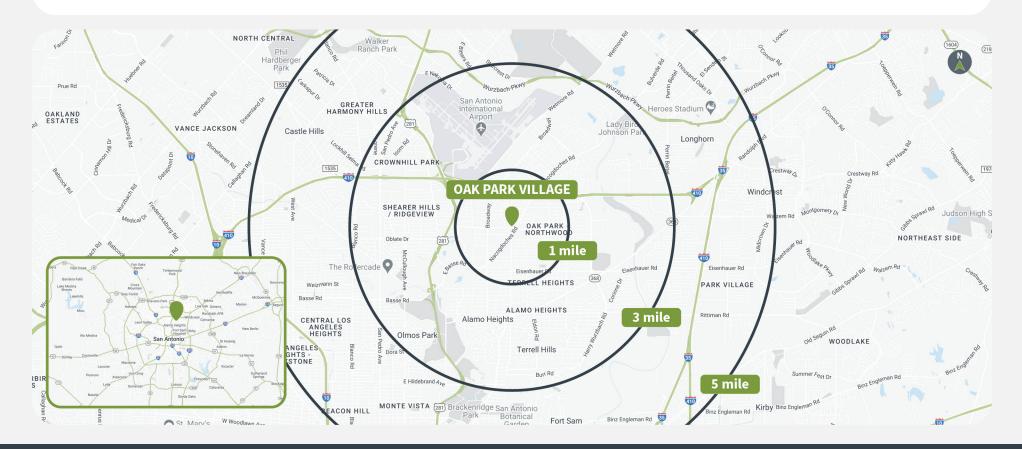

### Demographics

Source: Creditntell, 2024. View more demographics *here* 

|         | Population | <b>Daytime Population</b> | Households | Avg. HH Income | Med. HH Income |
|---------|------------|---------------------------|------------|----------------|----------------|
| 1 MILE  | 11,629     | 17,440                    | 5,158      | \$126,175      | \$99,861       |
| 3 MILES | 84,174     | 132,545                   | 37,079     | \$119,006      | \$83,284       |
| 5 MILES | 275,679    | 418,059                   | 111,788    | \$93,150       | \$68,978       |