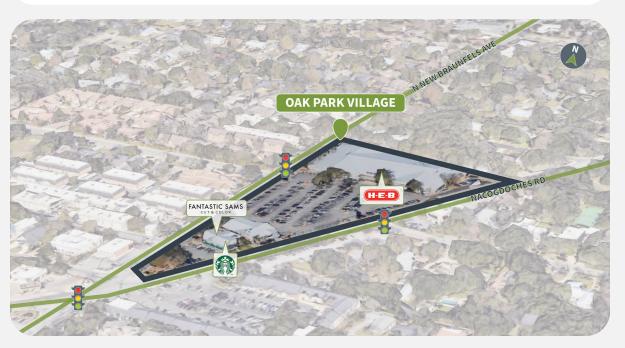

#### **Overview**

- Successful HEB grocery-anchored center located in the affluent Alamo Heights/ Terrell Hills neighborhoods
- 3 mile populations exceed 83,000 with 25% above the average household incomes in the entire San Antonio MSA
- Maximum visibility and accessibility with 3 traffic lights and 5 access points

#### **Tenant Mix**

FANTASTIC SAMS

1955 NACOGDOCHES ROAD | SAN ANTONIO, TX 78209