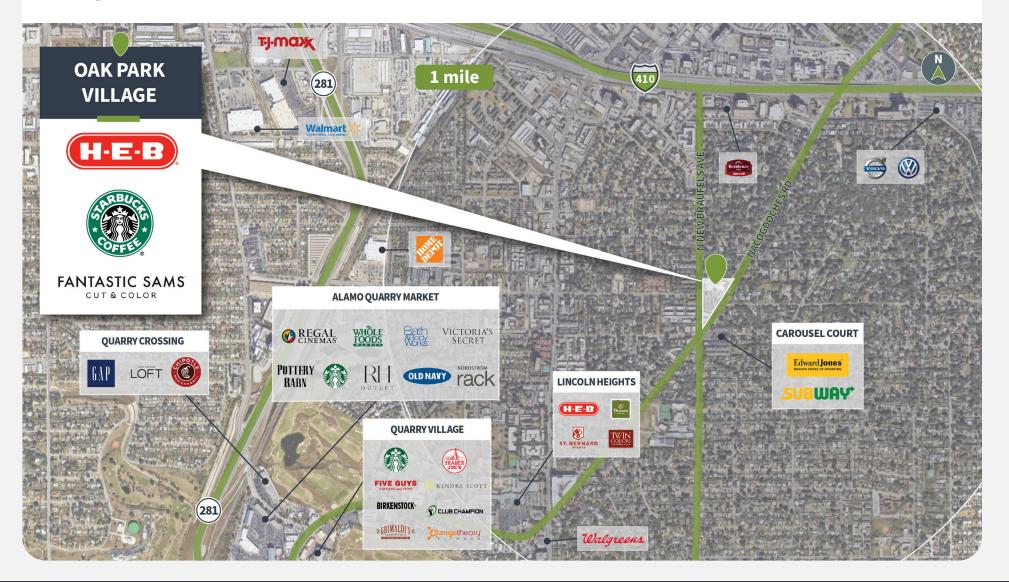

#### **Competition Aerial**

For more information, contact: Paul Sheppard | <u>972.535.0435</u> | <u>psheppard@shopcore.com</u>

1955 NACOGDOCHES ROAD | SAN ANTONIO, TX 78209