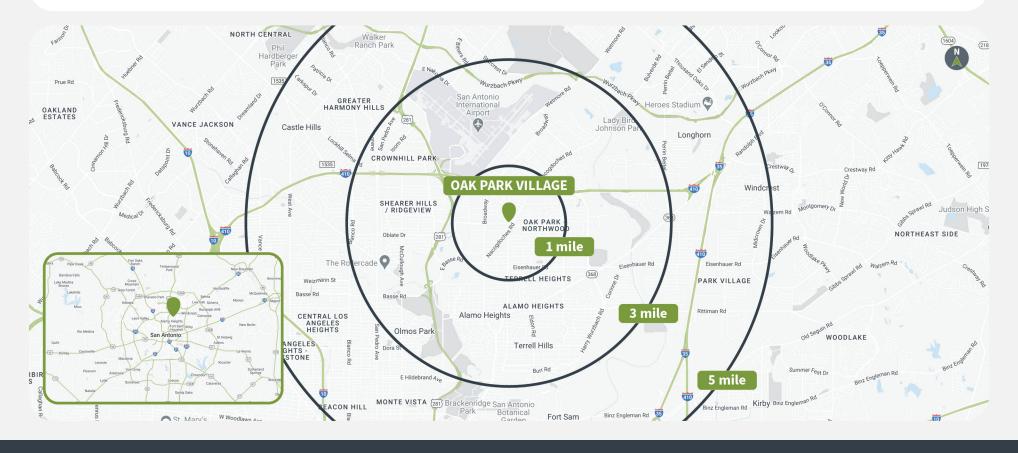

#### **Tenant Mix**

Demographics Source: Advan, 2024.

|         | Population | <b>Daytime Population</b> | Households | Avg. HH Income | Med. HH Income |
|---------|------------|---------------------------|------------|----------------|----------------|
| 1 MILE  | 11,629     | 17,440                    | 5,158      | \$126,175      | \$99,861       |
| 3 MILES | 84,174     | 132,545                   | 37,079     | \$119,006      | \$83,284       |
| 5 MILES | 275,679    | 418,059                   | 111,788    | \$93,150       | \$68,978       |