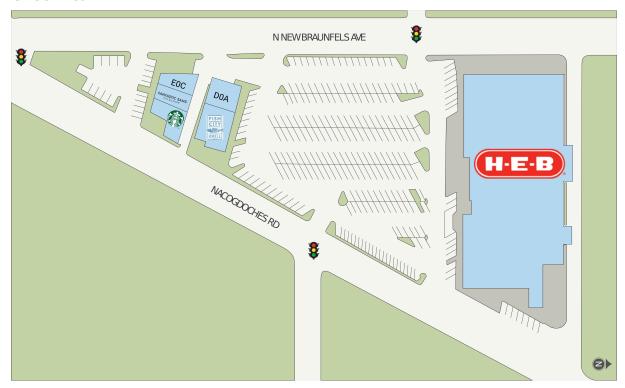

## **Site Plan**

| Suite | Tenant            | GLA (SF) |
|-------|-------------------|----------|
| A0A   | H-E-B             | 54,844   |
| DOD   | FISH CITY GRILL   | 3,197    |
| D0A   | Oak Park Cleaners | 2,158    |
| E0A   | STARBUCKS         | 1,600    |
| E0C   | THUNDER CLOUD     | 1,430    |
| E0B   | FANTASTIC SAMS    | 1,430    |