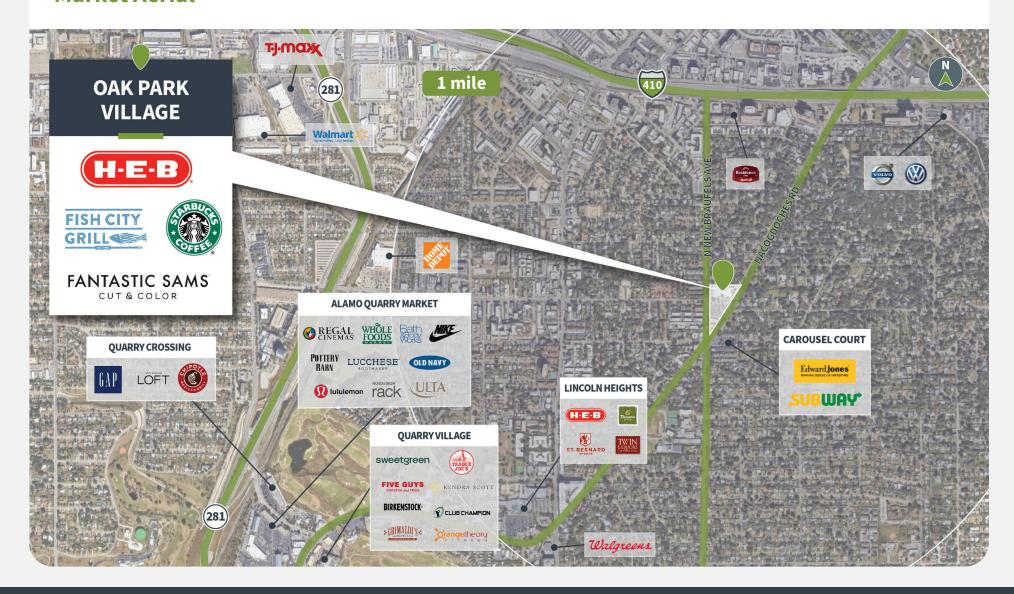

ncomes in the entire San Antonio MSA
- Maximum visibility and accessibility with 3 traffic lights and 5 access points

#### **Tenant Mix**















Demographics Source: Advan, 2024.

|         | Population | <b>Daytime Population</b> | Households | Avg. HH Income | Med. HH Income |
|---------|------------|---------------------------|------------|----------------|----------------|
| 1 MILE  | 11,629     | 17,440                    | 5,158      | \$126,175      | \$99,861       |
| 3 MILES | 84,174     | 132,545                   | 37,079     | \$119,006      | \$83,284       |
| 5 MILES | 275,679    | 418,059                   | 111,788    | \$93,150       | \$68,978       |



1955 NACOGDOCHES ROAD | SAN ANTONIO, TX 78209

FORMERLY SHOPCORE PROPERTIES | ROIC

#### **Market Aerial**



## **Site Plan**



| Suite | Tenant            | GLA (SF) |
|-------|-------------------|----------|
| A0A   | H-E-B             | 54,844   |
| DOD   | FISH CITY GRILL   | 3,197    |
| D0A   | Oak Park Cleaners | 2,158    |
| E0A   | STARBUCKS         | 1,600    |
| E0C   | THUNDER CLOUD     | 1,430    |
| E0B   | FANTASTIC SAMS    | 1,430    |



### **Get in Touch with Us**

# Leasing

Catie Whorton
210-942-8551
cwhorton@performproperties.com

# Pop-up & Short-term Leasing

Specialty Leasing Team
210-812-2902
specialtyleasing@performproperties.com

# **Property Management**

Tony Lucero Jr. 818-568-4295 tlucerojr@performproperties.com



This document is for general information purposes only. Any and all features, matters and other information depicted hereon or contained herein are f