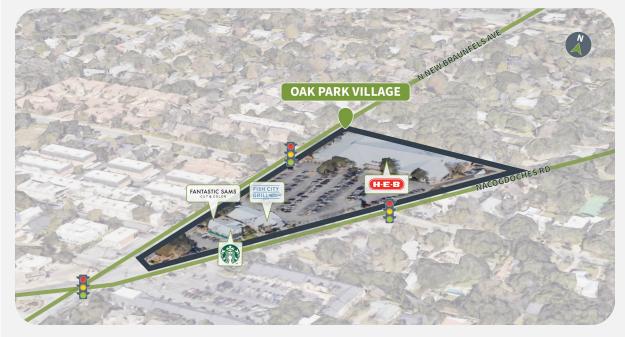

# OAK PARK VILLAGE

1955 NACOGDOCHES ROAD | SAN ANTONIO, TX 78209

#### **Overview**

- Successful HEB grocery-anchored center located in the affluent Alamo Heights/ Terrell Hills neighborhoods
- 3 mile populations exceed 83,000 with 25% above the average household incomes in the entire San Antonio MSA
- Maximum visibility and accessibility with 3 traffic lights and 5 access points

## **Site Plan**

| Suite | Tenant            | GLA (SF) |
|-------|-------------------|----------|
| A0A   | H-E-B             | 54,844   |
| DOD   | FISH CITY GRILL   | 3,197    |
| D0A   | Oak Park Cleaners | 2,158    |
| E0A   | STARBUCKS         | 1,600    |
| E0C   | THUNDER CLOUD     | 1,430    |
| E0B   | FANTASTIC SAMS    | 1,430    |