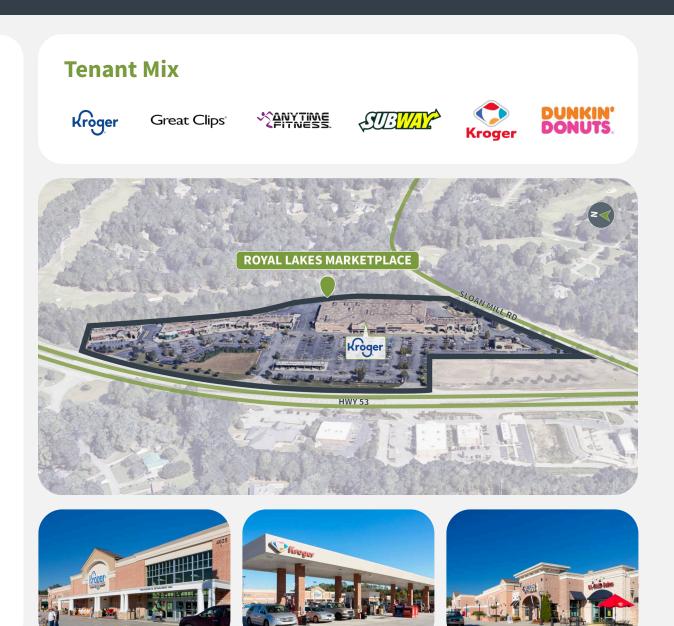

#### **Overview**

- 119,493 SF Kroger-anchored shopping center
- Located at the signalized intersection of Winder Highway and Sloan Mill Road
- Within upscale area of Hall County with easy access to I-985 and I-85
- Adjacent to the Royal Lakes Golf and Country Club community
- Strong mix of national and local tenants
- Multiple access points and ample surface parking