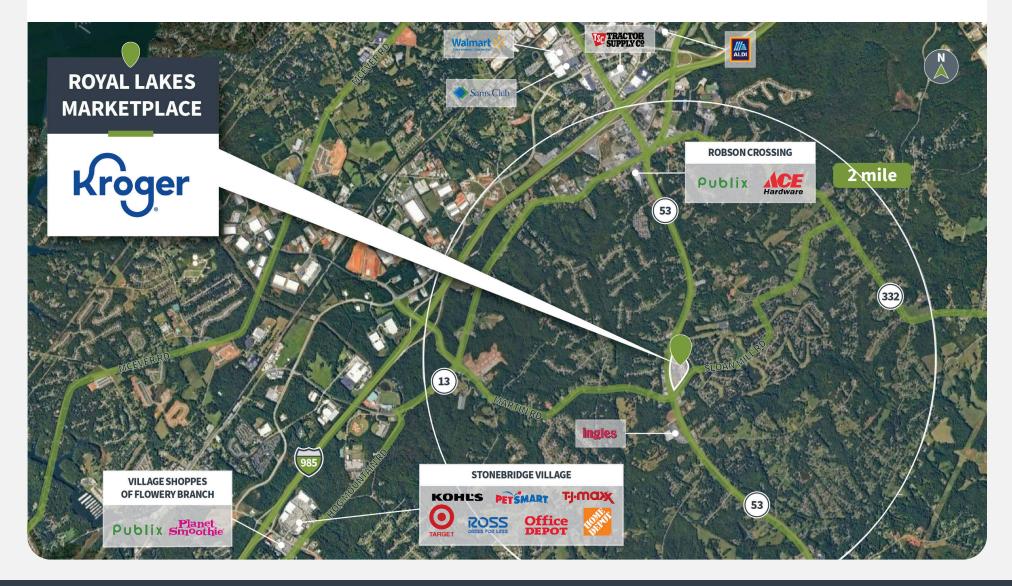

Strong mix of national and local tenants
- Multiple access points and ample surface parking



4009 WINDER HIGHWAY | FLOWERY BRANCH, GA 30542



### Demographics

Source: Creditntell, 2024. View more demographics here

|         | Population | <b>Daytime Population</b> | Households | Avg. HH Income | Med. HH Income |
|---------|------------|---------------------------|------------|----------------|----------------|
| 1 MILE  | 4,216      | 1,681                     | 1,276      | \$84,753       | \$79,888       |
| 3 MILES | 23,103     | 33,841                    | 7,891      | \$94,690       | \$75,653       |
| 5 MILES | 73,326     | 83,854                    | 24,447     | \$91,405       | \$73,971       |



4009 WINDER HIGHWAY | FLOWERY BRANCH, GA 30542



### **Competition Aerial**



4009 WINDER HIGHWAY | FLOWERY BRANCH, GA 30542



### Site Plan



| 245     AVAILABLE     1,445       265     AVAILABLE     1,400       120     AVAILABLE     1,250       140     AVAILABLE     1,000       PAD     AVAILABLE     1,000       PAD     AVAILABLE     1,000       9AD     ANYTIME FITNESS     5,625       410     ANYTIME FITNESS     5,625       460     LOSA CUATES MEXICAN TAQUERIA     4,185       200     D4C DENTAL BRANDS     3,280       100     ROYAL LAKES DENTAL     1,750       160     DICKEY'S BARBECUE PIT     1,715       500     SUBWAY     1,500       210     Surge Staffing     1,500       205     HASHTAG POKE     1,600       206     KJ SALON     1,400       275     Royal Nails & Spa     1,400                                                 | Suite  | Tenant