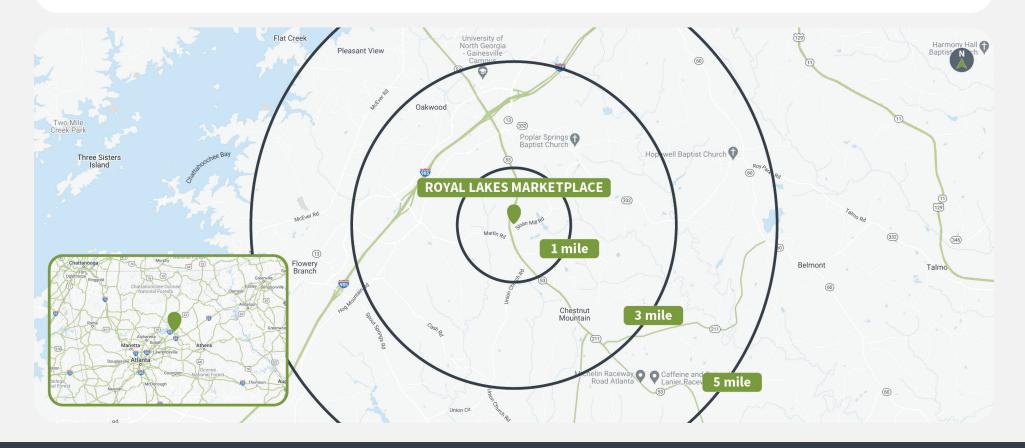

### Demographics

Source: Creditntell, 2024. View more demographics here

|         | Population | <b>Daytime Population</b> | Households | Avg. HH Income | Med. HH Income |
|---------|------------|---------------------------|------------|----------------|----------------|
| 1 MILE  | 4,216      | 1,681                     | 1,276      | \$84,753       | \$79,888       |
| 3 MILES | 23,103     | 33,841                    | 7,891      | \$94,690       | \$75,653       |
| 5 MILES | 73,326     | 83,854                    | 24,447     | \$91,405       | \$73,971       |