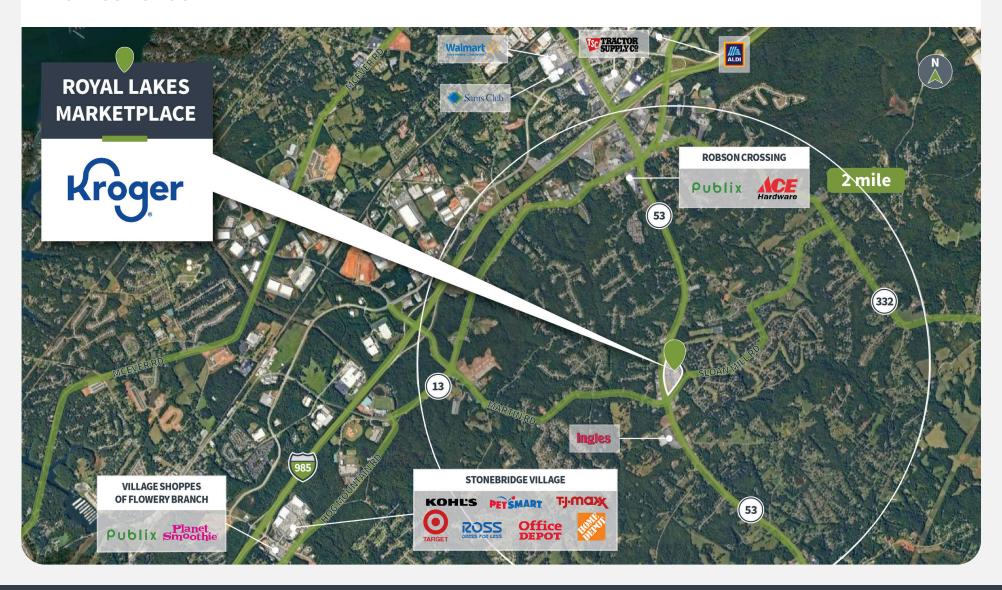

trong mix of national and local tenants
- Multiple access points and ample surface parking

### **Tenant Mix**





















4009 WINDER HIGHWAY | FLOWERY BRANCH, GA 30542



Demographics Source: Creditntell, 2024.

|         | Population | <b>Daytime Population</b> | Households | Avg. HH Income | Med. HH Income |
|---------|------------|---------------------------|------------|----------------|----------------|
| 1 MILE  | 4,216      | 1,681                     | 1,276      | \$84,753       | \$79,888       |
| 3 MILES | 23,103     | 33,841                    | 7,891      | \$94,690       | \$75,653       |
| 5 MILES | 73,326     | 83,854                    | 24,447     | \$91,405       | \$73,971       |



4009 WINDER HIGHWAY | FLOWERY BRANCH, GA 30542



#### **Market Aerial**



4009 WINDER HIGHWAY | FLOWERY BRANCH, GA 30542



### Site Plan



| Suite  | Tenant                       | GLA (SF) |
|--------|------------------------------|----------|
| 245    | AVAILABLE                    | 1,445    |
| 265    | AVAILABLE                    | 1,400    |
| 285    | AVAILABLE                    | 1,370    |
| 270    | AVAILABLE                    | 1,370    |
| 120    | AVAILABLE                    | 1,250    |
| 300    | KROGER                       | 70,225   |
| 215    | US ARMED FORCES              | 5,780    |
| 410    | ANYTIME FITNESS              | 5,625    |
| 460    | LOSA CUATES MEXICAN TAQUERIA | 4,185    |
| PAD    | MCDONALD'S                   | 3,859    |
| 200    | D4C DENTAL BRANDS            | 3,280    |
| 100    | ROYAL LAKES DENTAL           |