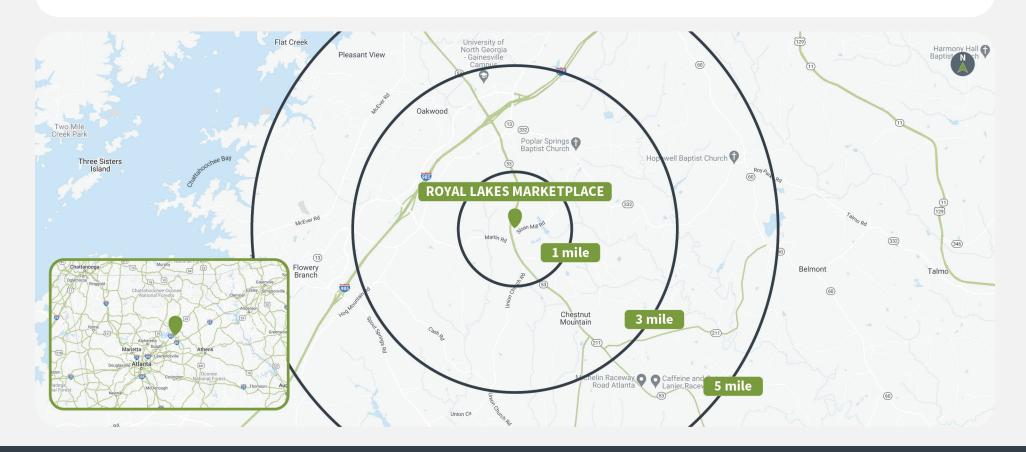

### **Tenant Mix**

4009 WINDER HIGHWAY | FLOWERY BRANCH, GA 30542

Demographics Source: Creditntell, 2024.

|         | Population | <b>Daytime Population</b> | Households | Avg. HH Income | Med. HH Income |
|---------|------------|---------------------------|------------|----------------|----------------|
| 1 MILE  | 4,216      | 1,681                     | 1,276      | \$84,753       | \$79,888       |
| 3 MILES | 23,103     | 33,841                    | 7,891      | \$94,690       | \$75,653       |
| 5 MILES | 73,326     | 83,854                    | 24,447     | \$91,405       | \$73,971       |