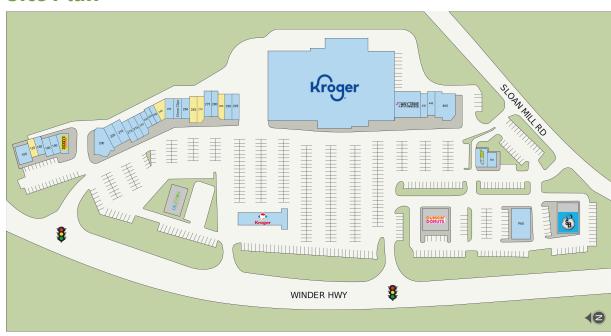

### Site Plan

| Suite  | Tenant                       | GLA (SF) |
|--------|------------------------------|----------|
| 245    | AVAILABLE                    | 1,445    |
| 265    | AVAILABLE                    | 1,400    |
| 285    | AVAILABLE                    | 1,370    |
| 270    | AVAILABLE                    | 1,370    |
| 120    | AVAILABLE                    | 1,250    |
| 300    | KROGER                       | 70,225   |
| 215    | US ARMED FORCES              | 5,780    |
| 410    | ANYTIME FITNESS              | 5,625    |
| 460    | LOSA CUATES MEXICAN TAQUERIA | 4,185    |
| PAD    | MCDONALD'S                   | 3,859    |
| 200    | D4C DENTAL BRANDS            | 3,280    |
| 100    | ROYAL LAKES DENTAL           | 1,750    |
| 160    | DICKEY'S BARBECUE PIT        | 1,715    |
| 500    | SUBWAY                       | 1,500    |
| 210    | Surge Staffing               | 1,500    |
| 205    | HASHTAG POKE                 | 1,500    |
| 295    | Quality Dry Cleaners         | 1,400    |
| 290    | THE HAUS KOREAN JAPANESE     | 1,400    |
| 280    | KJ SALON                     | 1,400    |
| 275    | Royal Nails & Spa            | 1,400    |
| 440    | MARCOS PIZZA                 | 1,300    |
| 430    | RL Salon                     | 1,300    |
| 250    | BULLSEYE BURGER & CHICKEN    | 1,210    |
| 216    | Army Recruiting              | 1,200    |
| 225    | Air Force Recruiting         | 1,160    |
| 260    | American Family Insurance    | 1,100    |
| 255    | GREAT CLIPS                  | 1,100    |
| 150    | Rise Up Nutrition            | 1,000    |
| 140    | NORTHSIDE HOSPITAL INC       | 1,000    |
| 130    | Fix Hub                      | 1,000    |
| 501    | DANNY'S DONUTS               | 988      |
| 240    | Marines Recruiting           | 750      |
| 235    | Marines Recruiting           | 750      |
| 230    | Navy Recruiting              | 720      |
| KRFUEL | KROGER FUEL                  |          |