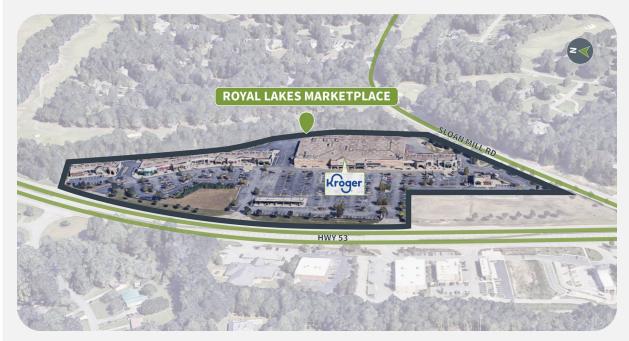

4009 WINDER HIGHWAY | FLOWERY BRANCH, GA 30542

#### **Overview**

- 119,493 SF Kroger-anchored shopping center
- Located at the signalized intersection of Winder Highway and Sloan Mill Road
- Within upscale area of Hall County with easy access to I-985 and I-85
- Adjacent to the Royal Lakes Golf and Country Club community
- Strong mix of national and local tenants
- Multiple access points and ample surface parking