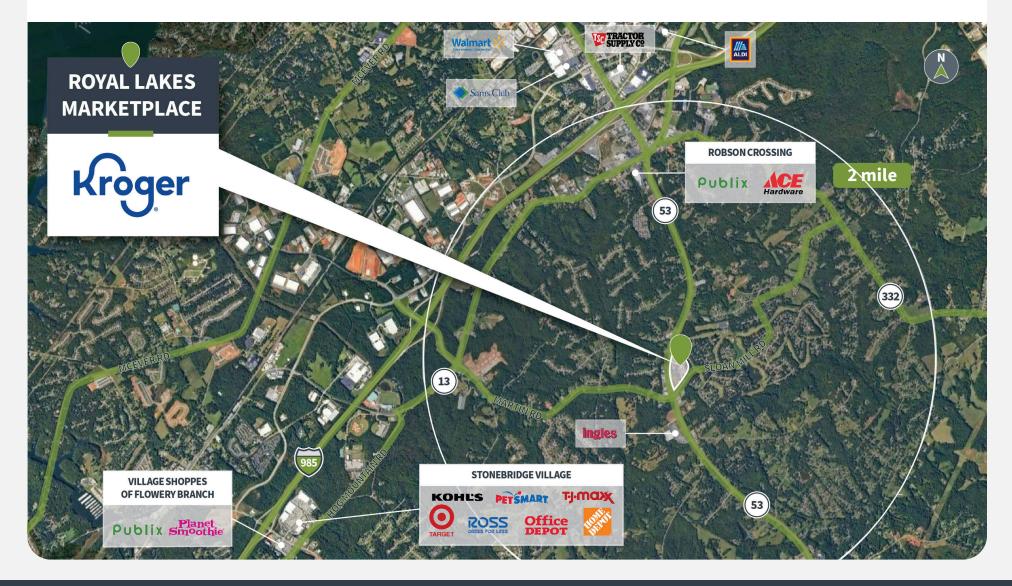

ong mix of national and local tenants
- Multiple access points and ample surface parking



4009 WINDER HIGHWAY | FLOWERY BRANCH, GA 30542



### Demographics

Source: Creditntell, 2024. View more demographics *here* 

|         | Population | <b>Daytime Population</b> | Households | Avg. HH Income | Med. HH Income |
|---------|------------|---------------------------|------------|----------------|----------------|
| 1 MILE  | 4,216      | 1,681                     | 1,276      | \$84,753       | \$79,888       |
| 3 MILES | 23,103     | 33,841                    | 7,891      | \$94,690       | \$75,653       |
| 5 MILES | 73,326     | 83,854                    | 24,447     | \$91,405       | \$73,971       |



4009 WINDER HIGHWAY | FLOWERY BRANCH, GA 30542



### **Competition Aerial**



4009 WINDER HIGHWAY | FLOWERY BRANCH, GA 30542



### Site Plan



| 245     AVAILABLE     1,445       265     AVAILABLE     1,400       120     AVAILABLE     1,250       140     AVAILABLE     1,000       PAD     AVAILABLE     1,000       PAD     AVAILABLE     1,000       9AD     ANYTIME FITNESS     5,625       410     ANYTIME FITNESS     5,625       460     LOSA CUATES MEXICAN TAQUERIA     4,185       200     D4C DENTAL BRANDS     3,280       100     ROYAL LAKES DENTAL     1,750       160     DICKEY'S BARBECUE PIT     1,715       500     SUBWAY     1,500       210     Surge Staffing     1,500       205     HASHTAG POKE     1,600       206     KJ SALON     1,400       275     Royal Nails & Spa     1,400                                                 | Suite  | Tenant