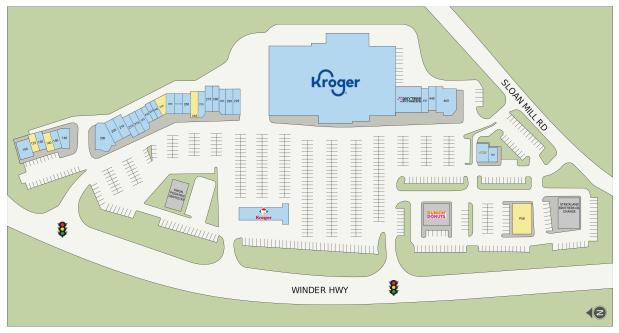

### Site Plan

| 245     AVAILABLE     1,445       265     AVAILABLE     1,400       120     AVAILABLE     1,250       140     AVAILABLE     1,000       PAD     AVAILABLE     1,000       PAD     AVAILABLE     1,000       9AD     ANYTIME FITNESS     5,625       410     ANYTIME FITNESS     5,625       460     LOSA CUATES MEXICAN TAQUERIA     4,185       200     D4C DENTAL BRANDS     3,280       100     ROYAL LAKES DENTAL     1,750       160     DICKEY'S BARBECUE PIT     1,715       500     SUBWAY     1,500       210     Surge Staffing     1,500       205     HASHTAG POKE     1,600       206     KJ SALON     1,400       275     Royal Nails & Spa     1,400                                                 | Suite  | Tenant                       | GLA (SF) |
|-----------------------------------------------------------------------------------------------------------------------------------------------------------------------------------------------------------------------------------------------------------------------------------------------------------------------------------------------------------------------------------------------------------------------------------------------------------------------------------------------------------------------------------------------------------------------------------------------------------------------------------------------------------------------------------------------------------------------------------------------------------------------------------------------------------------------------------------------------------------------------------------------|--------|------------------------------|----------|
| 120     AVAILABLE     1,250       140     AVAILABLE     1,000       PAD     AVAILABLE     1,000       300     KROGER     70,225       215     US ARMED FORCES     5,780       410     ANYTIME FITNESS     5,625       460     LOSA CUATES MEXICAN TAQUERIA     4,185       200     D4C DENTAL BRANDS     3,280       100     ROYAL LAKES DENTAL     1,750       160     DICKEY'S BARBECUE PIT     1,715       500     SUBWAY     1,500       210     Surge Staffing     1,500       205     HASHTAG POKE     1,400       295     Quality Dry Cleaners     1,400       295     Quality Dry Cleaners     1,400       280     KJ SALON     1,400       285     FANDOMIE     1,370       240     MARCOS PIZZA     1,300       430     RL Salon     1,200       255     BULLSEYE BURGER & CHICKEN     1,210       216     Army Recruiting     1,200       255     GREAT                            | 245    | AVAILABLE                    | 1,445    |
| 140     AVAILABLE     1,000       PAD     AVAILABLE     70,225       300     KROGER     70,225       215     US ARMED FORCES     5,780       410     ANYTIME FITNESS     5,625       460     LOSA CUATES MEXICAN TAQUERIA     4,185       200     D4C DENTAL BRANDS     3,280       100     ROYAL LAKES DENTAL     1,750       160     DICKEY'S BARBECUE PIT     1,715       500     SUBWAY     1,500       210     Surge Staffing     1,500       205     HASHTAG POKE     1,500       295     Quality Dry Cleaners     1,400       290     THE HAUS KOREAN JAPANESE     1,400       280     KJ SALON     1,400       285     FANDOMIE     1,370       240     MARCOS PIZZA     1,300       440     MACOS PIZZA     1,200       250     BULLSEYE BURGER & CHICKEN     1,210       216     Army Recruiting     1,200       255     GREAT CLIPS     1,100       255                            | 265    | AVAILABLE                    | 1,400    |
| PAD     AVAILABLE       300     KROGER     70,225       215     US ARMED FORCES     5,780       410     ANYTIME FITNESS     5,625       460     LOSA CUATES MEXICAN TAQUERIA     4,185       200     D4C DENTAL BRANDS     3,280       100     ROYAL LAKES DENTAL     1,750       160     DICKEY'S BARBECUE PIT     1,715       500     SUBWAY     1,500       210     Surge Staffing     1,500       205     HASHTAG POKE     1,500       295     Quality Dry Cleaners     1,400       290     THE HAUS KOREAN JAPANESE     1,400       285     FANDOMIE     1,370       270     ONEMAIN FINANCIAL     1,370       240     MARCOS PIZZA     1,300       250     BULLSEYE BURGER & CHICKEN     1,210       216     Army Recruiting     1,200       225     Air Force Recruiting     1,100       250     BULLSEYE BURGER & CHICKEN     1,200       250     American Family Insurance     1,100 | 120    | AVAILABLE                    | 1,250    |
| 300     KROGER     70,225       215     US ARMED FORCES     5,780       410     ANYTIME FITNESS     5,625       460     LOSA CUATES MEXICAN TAQUERIA     4,185       200     D4C DENTAL BRANDS     3,280       100     ROYAL LAKES DENTAL     1,750       160     DICKEY'S BARBECUE PIT     1,715       500     SUBWAY     1,500       210     Surge Staffing     1,500       205     HASHTAG POKE     1,500       206     Quality Dry Cleaners     1,400       290     THE HAUS KOREAN JAPANESE     1,400       280     KJ SALON     1,400       285     FANDOMIE     1,370       270     ONEMAIN FINANCIAL     1,370       240     MARCOS PIZZA     1,300       250     BULLSEYE BURGER & CHICKEN     1,210       216     Army Recruiting     1,200       255     GREAT CLIPS     1,100       250     BULLSEYE BURGER & CHICKEN     1,200       250     Air Force Recruiting     1,100  <   | 140    | AVAILABLE                    | 1,000    |
| 215     US ARMED FORCES     5,780       410     ANYTIME FITNESS     5,625       460     LOSA CUATES MEXICAN TAQUERIA     4,185       200     D4C DENTAL BRANDS     3,280       100     ROYAL LAKES DENTAL     1,750       160     DICKEY'S BARBECUE PIT     1,715       500     SUBWAY     1,500       210     Surge Staffing     1,500       205     HASHTAG POKE     1,500       206     HASHTAG POKE     1,500       207     THE HAUS KOREAN JAPANESE     1,400       280     KJ SALON     1,400       280     KJ SALON     1,400       285     FANDOMIE     1,370       270     ONEMAIN FINANCIAL     1,370       240     MARCOS PIZZA     1,300       250     BULLSEYE BURGER & CHICKEN     1,210       216     Army Recruiting     1,200       225     Air Force Recruiting     1,160       260     American Family Insurance     1,100       255     GREAT CLIPS     1,000             | PAD    | AVAILABLE                    |          |
| 410     ANYTIME FITNESS     5,625       460     LOSA CUATES MEXICAN TAQUERIA     4,185       200     D4C DENTAL BRANDS     3,280       100     ROYAL LAKES DENTAL     1,750       160     DICKEY'S BARBECUE PIT     1,715       500     SUBWAY     1,500       210     Surge Staffing     1,500       205     HASHTAG POKE     1,600       290     THE HAUS KOREAN JAPANESE     1,400       290     THE HAUS KOREAN JAPANESE     1,400       280     KJ SALON     1,400       285     FANDOMIE     1,370       270     ONEMAIN FINANCIAL     1,370       270     ONEMAIN FINANCIAL     1,300       430     RL Salon     1,300       255     BULLSEYE BURGER & CHICKEN     1,210       216     Army Recruiting     1,160       260     American Family Insurance     1,100       255     GREAT CLIPS     1,100       256     DANNY'S DONUTS     988       240     Marines Recruiting     750   | 300    | KROGER                       | 70,225   |
| 460     LOSA CUATES MEXICAN TAQUERIA     4,185       200     D4C DENTAL BRANDS     3,280       100     ROYAL LAKES DENTAL     1,750       160     DICKEY'S BARBECUE PIT     1,715       500     SUBWAY     1,500       210     Surge Staffing     1,500       205     HASHTAG POKE     1,400       290     THE HAUS KOREAN JAPANESE     1,400       280     KJ SALON     1,400       285     FANDOMIE     1,370       270     ONEMAIN FINANCIAL     1,370       270     ONEMAIN FINANCIAL     1,300       430     RL Salon     1,300       255     BULLSEYE BURGER & CHICKEN     1,210       216     Army Recruiting     1,200       225     Air Force Recruiting     1,160       260     American Family Insurance     1,100       255     GREAT CLIPS     1,100       256     GREAT CLIPS     1,000       150     Rise Up Nutrition     1,000       150     Fix Hub     1,000               | 215    | US ARMED FORCES              | 5,780    |
| 200     D4C DENTAL BRANDS     3,280       100     ROYAL LAKES DENTAL     1,750       160     DICKEY'S BARBECUE PIT     1,715       500     SUBWAY     1,500       210     Surge Staffing     1,500       205     HASHTAG POKE     1,600       295     Quality Dry Cleaners     1,400       290     THE HAUS KOREAN JAPANESE     1,400       280     KJ SALON     1,400       285     FANDOMIE     1,370       270     ONEMAIN FINANCIAL     1,370       2440     MARCOS PIZZA     1,300       430     RL Salon     1,200       225     Air Force Recruiting     1,200       225     Air Force Recruiting     1,100       250     BULLSEYE BURGER & CHICKEN     1,210       216     Army Recruiting     1,200       255     GREAT CLIPS     1,100       250     BULLSEYE BURGER & CHICKEN     1,200       250     BULLSEYE BURGER & CHICKEN     1,200       255     GREAT CLIPS     1,100  <   | 410    | ANYTIME FITNESS              | 5,625    |
| 100     ROYAL LAKES DENTAL     1,750       160     DICKEY'S BARBECUE PIT     1,715       500     SUBWAY     1,500       210     Surge Staffing     1,500       205     HASHTAG POKE     1,500       295     Quality Dry Cleaners     1,400       290     THE HAUS KOREAN JAPANESE     1,400       285     FANDOMIE     1,370       270     ONEMAIN FINANCIAL     1,370       270     ONEMAIN FINANCIAL     1,370       440     MARCOS PIZZA     1,300       430     RL Salon     1,200       225     BULLSEYE BURGER & CHICKEN     1,210       216     Army Recruiting     1,200       225     Air Force Recruiting     1,100       250     BULLSEYE BURGER & CHICKEN     1,210       216     Army Recruiting     1,200       255     GREAT CLIPS     1,100       250     Rise Up Nutrition     1,000       150     Rise Up Nutrition     1,000       150     DANNY'S DONUTS     988  2       | 460    | LOSA CUATES MEXICAN TAQUERIA | 4,185    |
| 160     DICKEY'S BARBECUE PIT     1,715       500     SUBWAY     1,500       210     Surge Staffing     1,500       205     HASHTAG POKE     1,500       295     Quality Dry Cleaners     1,400       290     THE HAUS KOREAN JAPANESE     1,400       280     KJ SALON     1,400       285     FANDOMIE     1,370       270     ONEMAIN FINANCIAL     1,370       270     ONEMAIN FINANCIAL     1,3300       430     RL Salon     1,300       250     BULLSEYE BURGER & CHICKEN     1,210       216     Army Recruiting     1,200       225     Air Force Recruiting     1,160       260     American Family Insurance     1,100       255     GREAT CLIPS     1,100       250     DNUTS     988       240     Marines Recruiting     750       235     Marines Recruiting     750       230     Navy Recruiting     720                                                                     | 200    | D4C DENTAL BRANDS            | 3,280    |
| 500     SUBWAY     1,500       210     Surge Staffing     1,500       205     HASHTAG POKE     1,500       295     Quality Dry Cleaners     1,400       290     THE HAUS KOREAN JAPANESE     1,400       280     KJ SALON     1,400       275     Royal Nails & Spa     1,400       285     FANDOMIE     1,370       270     ONEMAIN FINANCIAL     1,370       440     MARCOS PIZZA     1,300       430     RL Salon     1,300       250     BULLSEYE BURGER & CHICKEN     1,210       216     Army Recruiting     1,200       225     Air Force Recruiting     1,160       260     American Family Insurance     1,100       255     GREAT CLIPS     1,100       250     DANNY'S DONUTS     988       240     Marines Recruiting     750       235     Marines Recruiting     750       230     Navy Recruiting     720                                                                      | 100    | ROYAL LAKES DENTAL           | 1,750    |
| 210     Surge Staffing     1,500       205     HASHTAG POKE     1,500       295     Quality Dry Cleaners     1,400       290     THE HAUS KOREAN JAPANESE     1,400       280     KJ SALON     1,400       275     Royal Nails & Spa     1,400       285     FANDOMIE     1,370       270     ONEMAIN FINANCIAL     1,370       440     MARCOS PIZZA     1,300       430     RL Salon     1,300       250     BULLSEYE BURGER & CHICKEN     1,210       216     Army Recruiting     1,200       225     Air Force Recruiting     1,160       260     American Family Insurance     1,100       255     GREAT CLIPS     1,000       150     Rise Up Nutrition     1,000       150     DANNY'S DONUTS     988       240     Marines Recruiting     750       235     Marines Recruiting     750       230     Navy Recruiting     720                                                           | 160    | DICKEY'S BARBECUE PIT        | 1,715    |
| 205     HASHTAG POKE     1,500       295     Quality Dry Cleaners     1,400       290     THE HAUS KOREAN JAPANESE     1,400       280     KJ SALON     1,400       275     Royal Nails & Spa     1,400       285     FANDOMIE     1,370       270     ONEMAIN FINANCIAL     1,370       440     MARCOS PIZZA     1,300       430     RL Salon     1,300       250     BULLSEYE BURGER & CHICKEN     1,210       216     Army Recruiting     1,200       225     Air Force Recruiting     1,160       260     American Family Insurance     1,100       255     GREAT CLIPS     1,100       150     Rise Up Nutrition     1,000       1501     DANNY'S DONUTS     988       240     Marines Recruiting     750       235     Marines Recruiting     750       230     Navy Recruiting     720                                                                                                 | 500    | SUBWAY                       | 1,500    |
| 295     Quality Dry Cleaners     1,400       290     THE HAUS KOREAN JAPANESE     1,400       280     KJ SALON     1,400       275     Royal Nails & Spa     1,400       285     FANDOMIE     1,370       270     ONEMAIN FINANCIAL     1,370       440     MARCOS PIZZA     1,300       430     RL Salon     1,300       250     BULLSEYE BURGER & CHICKEN     1,210       216     Army Recruiting     1,200       225     Air Force Recruiting     1,160       260     American Family Insurance     1,100       255     GREAT CLIPS     1,000       130     Fix Hub     1,000       150     Rise Up Nutrition     1,000       501     DANNY'S DONUTS     988       240     Marines Recruiting     750       235     Marines Recruiting     750       230     Navy Recruiting     720                                                                                                       | 210    | Surge Staffing               | 1,500    |
| 290     THE HAUS KOREAN JAPANESE     1,400       280     KJ SALON     1,400       275     Royal Nails & Spa     1,400       285     FANDOMIE     1,370       270     ONEMAIN FINANCIAL     1,370       440     MARCOS PIZZA     1,300       430     RL Salon     1,300       250     BULLSEYE BURGER & CHICKEN     1,210       216     Army Recruiting     1,200       225     Air Force Recruiting     1,160       260     American Family Insurance     1,100       255     GREAT CLIPS     1,000       150     Rise Up Nutrition     1,000       150     Fix Hub     1,000       501     DANNY'S DONUTS     988       240     Marines Recruiting     750       235     Marines Recruiting     750       230     Navy Recruiting     720                                                                                                                                                    | 205    | HASHTAG POKE                 | 1,500    |
| 280     KJ SALON     1,400       275     Royal Nails & Spa     1,400       285     FANDOMIE     1,370       270     ONEMAIN FINANCIAL     1,370       440     MARCOS PIZZA     1,300       430     RL Salon     1,300       250     BULLSEYE BURGER & CHICKEN     1,210       216     Army Recruiting     1,200       225     Air Force Recruiting     1,160       260     American Family Insurance     1,100       255     GREAT CLIPS     1,100       150     Rise Up Nutrition     1,000       150     DANNY'S DONUTS     988       240     Marines Recruiting     750       235     Marines Recruiting     750       230     Navy Recruiting     720                                                                                                                                                                                                                                     | 295    | Quality Dry Cleaners         | 1,400    |
| 275     Royal Nails & Spa     1,400       285     FANDOMIE     1,370       270     ONEMAIN FINANCIAL     1,370       440     MARCOS PIZZA     1,300       430     RL Salon     1,300       250     BULLSEYE BURGER & CHICKEN     1,210       216     Army Recruiting     1,200       225     Air Force Recruiting     1,160       260     American Family Insurance     1,100       255     GREAT CLIPS     1,100       150     Rise Up Nutrition     1,000       130     Fix Hub     1,000       501     DANNY'S DONUTS     988       240     Marines Recruiting     750       235     Marines Recruiting     750       230     Navy Recruiting     720                                                                                                                                                                                                                                      | 290    | THE HAUS KOREAN JAPANESE     | 1,400    |
| 285     FANDOMIE     1,370       270     ONEMAIN FINANCIAL     1,370       440     MARCOS PIZZA     1,300       430     RL Salon     1,300       250     BULLSEYE BURGER & CHICKEN     1,210       216     Army Recruiting     1,200       225     Air Force Recruiting     1,160       260     American Family Insurance     1,100       255     GREAT CLIPS     1,100       150     Rise Up Nutrition     1,000       130     Fix Hub     1,000       501     DANNY'S DONUTS     988       240     Marines Recruiting     750       235     Marines Recruiting     750       230     Navy Recruiting     720                                                                                                                                                                                                                                                                                | 280    | KJ SALON                     | 1,400    |
| 270     ONEMAIN FINANCIAL     1,370       440     MARCOS PIZZA     1,300       430     RL Salon     1,300       250     BULLSEYE BURGER & CHICKEN     1,210       216     Army Recruiting     1,200       225     Air Force Recruiting     1,160       260     American Family Insurance     1,100       255     GREAT CLIPS     1,100       150     Rise Up Nutrition     1,000       130     Fix Hub     1,000       501     DANNY'S DONUTS     988       240     Marines Recruiting     750       235     Marines Recruiting     750       230     Navy Recruiting     720                                                                                                                                                                                                                                                                                                                 | 275    | Royal Nails & Spa            | 1,400    |
| 440     MARCOS PIZZA     1,300       430     RL Salon     1,300       250     BULLSEYE BURGER & CHICKEN     1,210       216     Army Recruiting     1,200       225     Air Force Recruiting     1,160       260     American Family Insurance     1,100       255     GREAT CLIPS     1,000       150     Rise Up Nutrition     1,000       130     Fix Hub     1,000       501     DANNY'S DONUTS     988       240     Marines Recruiting     750       235     Marines Recruiting     750       230     Navy Recruiting     720                                                                                                                                                                                                                                                                                                                                                           | 285    | FANDOMIE                     | 1,370    |
| 430     RL Salon     1,300       250     BULLSEYE BURGER & CHICKEN     1,210       216     Army Recruiting     1,200       225     Air Force Recruiting     1,160       260     American Family Insurance     1,100       255     GREAT CLIPS     1,000       150     Rise Up Nutrition     1,000       130     Fix Hub     1,000       501     DANNY'S DONUTS     988       240     Marines Recruiting     750       235     Marines Recruiting     750       230     Navy Recruiting     720                                                                                                                                                                                                                                                                                                                                                                                                | 270    | ONEMAIN FINANCIAL            | 1,370    |
| 250     BULLSEYE BURGER & CHICKEN     1,210       216     Army Recruiting     1,200       225     Air Force Recruiting     1,160       260     American Family Insurance     1,100       255     GREAT CLIPS     1,000       150     Rise Up Nutrition     1,000       130     Fix Hub     1,000       501     DANNY'S DONUTS     988       240     Marines Recruiting     750       235     Marines Recruiting     750       230     Navy Recruiting     720                                                                                                                                                                                                                                                                                                                                                                                                                                 | 440    | MARCOS PIZZA                 | 1,300    |
| 216     Army Recruiting     1,200       225     Air Force Recruiting     1,160       260     American Family Insurance     1,100       255     GREAT CLIPS     1,100       150     Rise Up Nutrition     1,000       130     Fix Hub     1,000       501     DANNY'S DONUTS     988       240     Marines Recruiting     750       235     Marines Recruiting     750       230     Navy Recruiting     720                                                                                                                                                                                                                                                                                                                                                                                                                                                                                   | 430    | RL Salon                     | 1,300    |
| 225     Air Force Recruiting     1,160       260     American Family Insurance     1,100       255     GREAT CLIPS     1,100       150     Rise Up Nutrition     1,000       130     Fix Hub     1,000       501     DANNY'S DONUTS     988       240     Marines Recruiting     750       235     Marines Recruiting     750       230     Navy Recruiting     720                                                                                                                                                                                                                                                                                                                                                                                                                                                                                                                           | 250    | BULLSEYE BURGER & CHICKEN    | 1,210    |
| 260     American Family Insurance     1,100       255     GREAT CLIPS     1,100       150     Rise Up Nutrition     1,000       130     Fix Hub     1,000       501     DANNY'S DONUTS     988       240     Marines Recruiting     750       235     Marines Recruiting     750       230     Navy Recruiting     720                                                                                                                                                                                                                                                                                                                                                                                                                                                                                                                                                                        | 216    | Army Recruiting              | 1,200    |
| 255     GREAT CLIPS     1,100       150     Rise Up Nutrition     1,000       130     Fix Hub     1,000       501     DANNY'S DONUTS     988       240     Marines Recruiting     750       235     Marines Recruiting     750       230     Navy Recruiting     720                                                                                                                                                                                                                                                                                                                                                                                                                                                                                                                                                                                                                          | 225    | Air Force Recruiting         | 1,160    |
| 150     Rise Up Nutrition     1,000       130     Fix Hub     1,000       501     DANNY'S DONUTS     988       240     Marines Recruiting     750       235     Marines Recruiting     750       230     Navy Recruiting     720                                                                                                                                                                                                                                                                                                                                                                                                                                                                                                                                                                                                                                                              | 260    | American Family Insurance    | 1,100    |
| 130     Fix Hub     1,000       501     DANNY'S DONUTS     988       240     Marines Recruiting     750       235     Marines Recruiting     750       230     Navy Recruiting     720                                                                                                                                                                                                                                                                                                                                                                                                                                                                                                                                                                                                                                                                                                        | 255    | GREAT CLIPS                  | 1,100    |
| 501DANNY'S DONUTS988240Marines Recruiting750235Marines Recruiting750230Navy Recruiting720                                                                                                                                                                                                                                                                                                                                                                                                                                                                                                                                                                                                                                                                                                                                                                                                     | 150    | Rise Up Nutrition            | 1,000    |
| 240Marines Recruiting750235Marines Recruiting750230Navy Recruiting720                                                                                                                                                                                                                                                                                                                                                                                                                                                                                                                                                                                                                                                                                                                                                                                                                         | 130    | Fix Hub                      | 1,000    |
| 235Marines Recruiting750230Navy Recruiting720                                                                                                                                                                                                                                                                                                                                                                                                                                                                                                                                                                                                                                                                                                                                                                                                                                                 | 501    | DANNY'S DONUTS               | 988      |
| 230 Navy Recruiting 720                                                                                                                                                                                                                                                                                                                                                                                                                                                                                                                                                                                                                                                                                                                                                                                                                                                                       | 240    | Marines Recruiting           | 750      |
| , 0                                                                                                                                                                                                                                                                                                                                                                                                                                                                                                                                                                                                                                                                                                                                                                                                                                                                                           | 235    | Marines Recruiting           | 750      |
| KRFUEL KROGER FUEL                                                                                                                                                                                                                                                                                                                                                                                                                                                                                                                                                                                                                                                                                                                                                                                                                                                                            | 230    | Navy Recruiting              | 720      |
|                                                                                                                                                                                                                                                                                                                                                                                                                                                                                                                                                                                                                                                                                                                                                                                                                                                                                               | KRFUEL | KROGER FUEL                  |          |