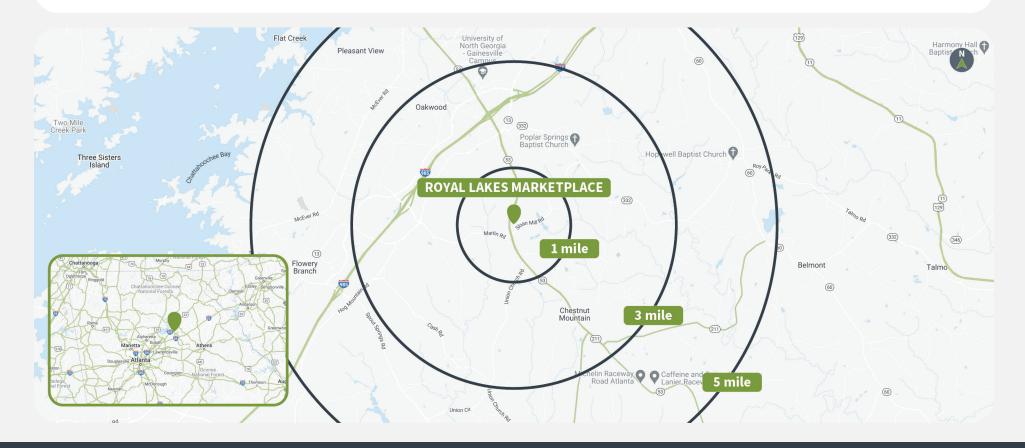

### Demographics

Source: Creditntell, 2024. View more demographics *here* 

|         | Population | <b>Daytime Population</b> | Households | Avg. HH Income | Med. HH Income |
|---------|------------|---------------------------|------------|----------------|----------------|
| 1 MILE  | 4,216      | 1,681                     | 1,276      | \$84,753       | \$79,888       |
| 3 MILES | 23,103     | 33,841                    | 7,891      | \$94,690       | \$75,653       |
| 5 MILES | 73,326     | 83,854                    | 24,447     | \$91,405       | \$73,971       |