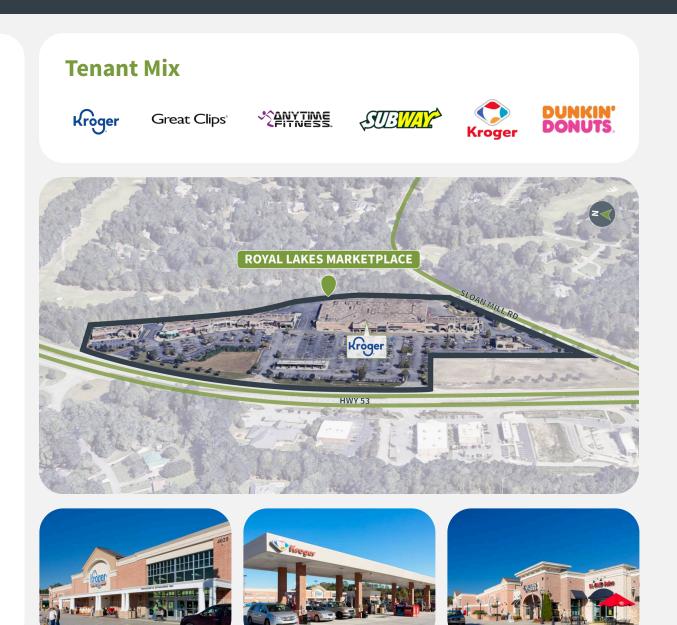

#### **Overview**

- 119,493 SF Kroger-anchored shopping center
- Located at the signalized intersection of Winder Highway and Sloan Mill Road
- Within upscale area of Hall County with easy access to I-985 and I-85
- Adjacent to the Royal Lakes Golf and Country Club community
- Strong mix of national and local tenants
- Multiple access points and ample surface parking