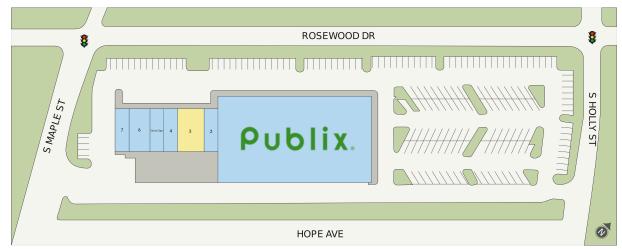

#### **Site Plan**

| Suite | Tenant                 | GLA (SF) |
|-------|------------------------|----------|
| 3     | AVAILABLE              | 2,400    |
| 1     | PUBLIX SUPER MARKET    | 27,887   |
| 6     | Season Nails           | 1,800    |
| 7     | AMERICASH LOANS OF SC  | 1,200    |
| 5     | GREAT CLIPS            | 1,200    |
| 4     | Main Moon Chinese      | 1,200    |
| 2     | PHILLY PRETZEL FACTORY | 1,200    |