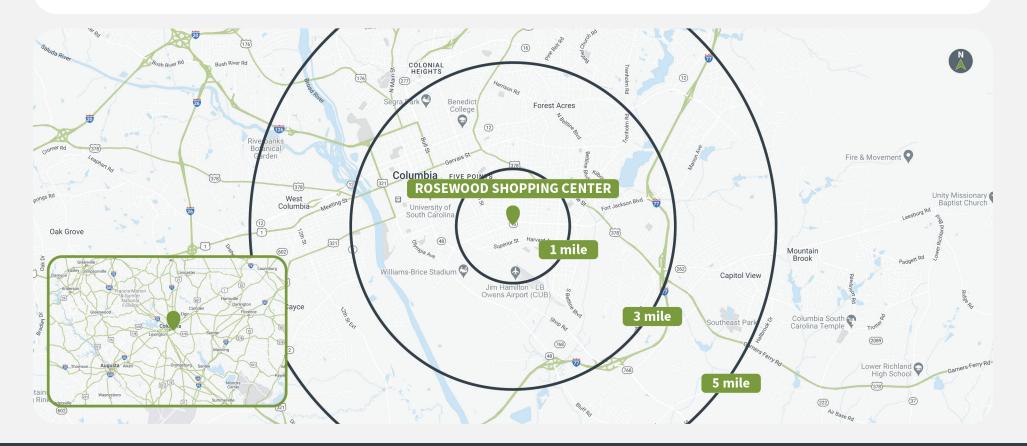

### Demographics

Source: Creditntell, 2024. View more demographics here

|         | Population | <b>Daytime Population</b> | Households | Avg. HH Income | Med. HH Income |
|---------|------------|---------------------------|------------|----------------|----------------|
| 1 MILE  | 12,088     | 11,175                    | 6,131      | \$107,090      | \$67,218       |
| 3 MILES | 68,129     | 161,472                   | 28,614     | \$91,723       | \$64,086       |
| 5 MILES | 154,032    | 262,672                   | 60,896     | \$80,136       | \$58,504       |