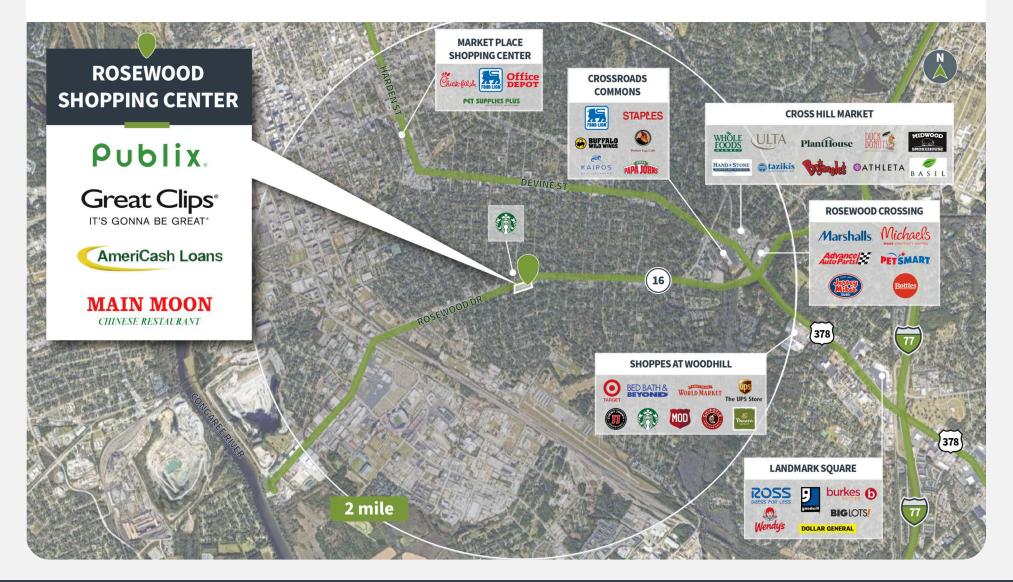

t growing MSA's in the Southeast

#### **Tenant Mix**

Great Clips **Publix** 



2800 ROSEWOOD DRIVE | COLUMBIA, SC 29205



### Demographics

Source: Creditntell, 2024. View more demographics here

|         | Population | <b>Daytime Population</b> | Households | Avg. HH Income | Med. HH Income |
|---------|------------|---------------------------|------------|----------------|----------------|
| 1 MILE  | 12,088     | 11,175                    | 6,131      | \$107,090      | \$67,218       |
| 3 MILES | 68,129     | 161,472                   | 28,614     | \$91,723       | \$64,086       |
| 5 MILES | 154,032    | 262,672                   | 60,896     | \$80,136       | \$58,504       |



2800 ROSEWOOD DRIVE | COLUMBIA, SC 29205

#### SHOPCORE PROPERTIES

#### **Competition Aerial**



2800 ROSEWOOD DRIVE | COLUMBIA, SC 29205



#### **Site Plan**



| Suite | Tenant                 | GLA (SF) |
|-------|------------------------|----------|
| 3     | AVAILABLE              | 2,400    |
| 1     | PUBLIX SUPER MARKET    | 27,887   |
| 6     | Season Nails           | 1,800    |
| 7     | AMERICASH LOANS OF SC  | 1,200    |
| 5     | GREAT CLIPS            | 1,200    |
| 4     | Main Moon Chinese      | 1,200    |
| 2     | PHILLY PRETZEL FACTORY | 1,200    |

2800 ROSEWOOD DRIVE | COLUMBIA, SC 29205



#### Get in Touch with Us

#### Leasing

Matthew Vender 215.330.4220 mvender@shopcore.com

### Pop-up & Short-term Leasing

MyShop by ShopCore 312.798.5210 myshop@shopcore.com

#### **Property Management**

Scott Krumm 609.678.5011 skrumm@shopcore.com



This document is f