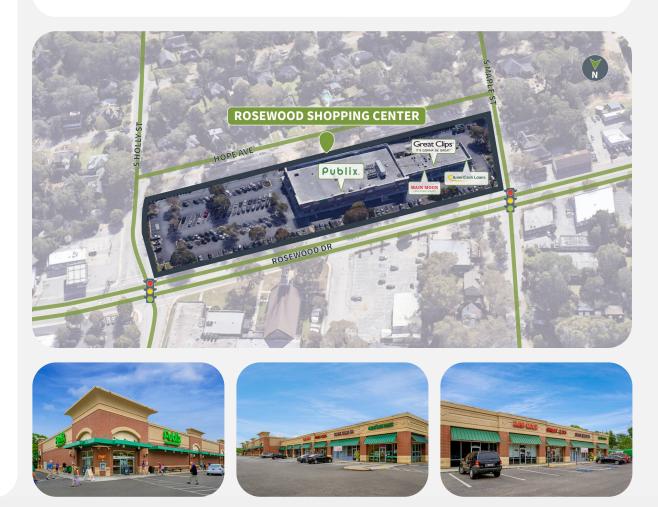

#### **Overview**

- Anchored by high volume Publix
- Located less than two miles from the University of South Carolina (enrollment of over 34,000 students)
- Two signalized access points
- Situated in one of the fastest growing MSA's in the Southeast

#### **Tenant Mix**

Great Clips **Publix** 

2800 ROSEWOOD DRIVE | COLUMBIA, SC 29205