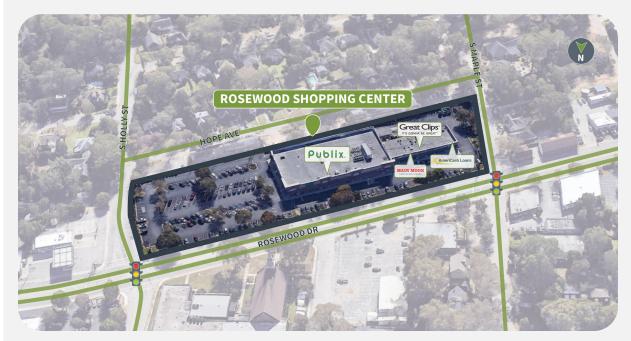

#### Overview

- Anchored by high volume Publix
- Located less than two miles from the University of South Carolina (enrollment of over 34,000 students)
- Two signalized access points
- Situated in one of the fastest growing MSA's in the Southeast

### **Tenant Mix**

Publix.

Great Clips<sup>®</sup>

**H&R BLOCK** 

2800 ROSEWOOD DRIVE | COLUMBIA, SC 29205

Demographics Source: Creditntell, 2024.

|         | Population | <b>Daytime Population</b> | Households | Avg. HH Income | Med. HH Income |
|---------|------------|---------------------------|------------|----------------|----------------|
| 1 MILE  | 12,088     | 11,175                    | 6,131      | \$107,090      | \$67,218       |
| 3 MILES | 68,129     | 161,472                   | 28,614     | \$91,723       | \$64,086       |
| 5 MILES | 154,032    | 262,672                   | 60,896     | \$80,136       | \$58,504       |