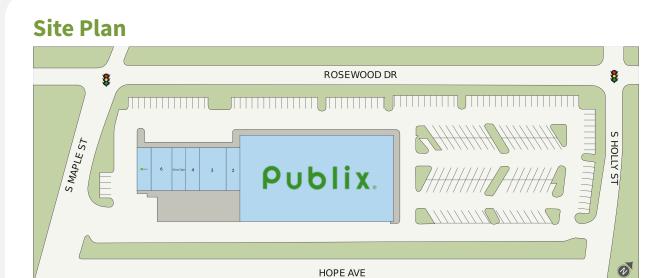

#### **Market Aerial**

2800 ROSEWOOD DRIVE | COLUMBIA, SC 29205

| Suite | Tenant                 | GLA (SF) |
|-------|------------------------|----------|
| 1     | PUBLIX SUPER MARKET    | 27,887   |
| 3     | CHEX GRILL & WINGS     | 2,400    |
| 6     | Season Nails           | 1,800    |
| 7     | H&R BLOCK              | 1,200    |
| 5     | GREAT CLIPS            | 1,200    |
| 4     | Main Moon Chinese      | 1,200    |
| 2     | PHILLY PRETZEL FACTORY | 1,200    |