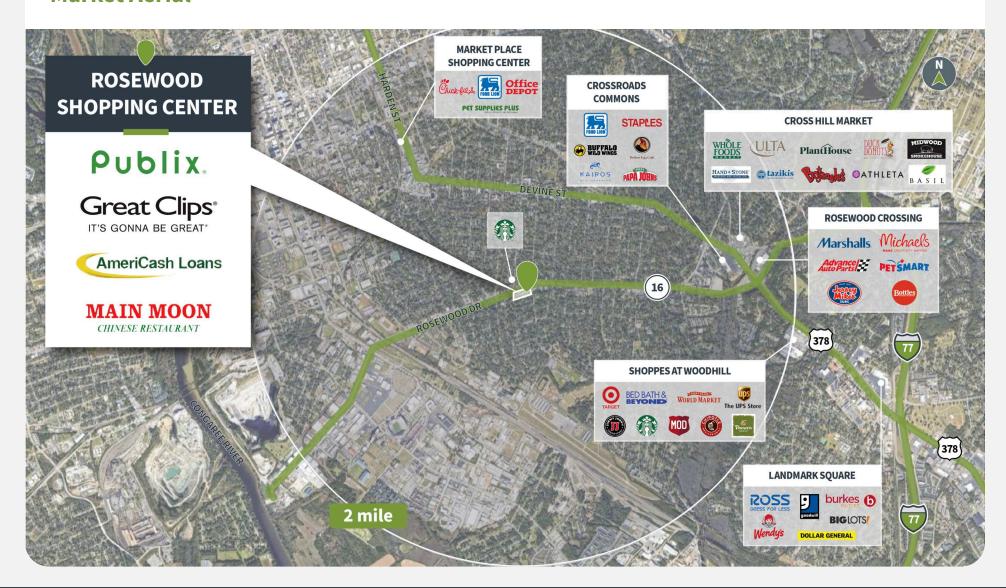

#### **Market Aerial**

2800 ROSEWOOD DRIVE | COLUMBIA, SC 29205

| Suite | Tenant                 | GLA (SF) |
|-------|------------------------|----------|
| 1     | PUBLIX SUPER MARKET    | 27,887   |
| 3     | CHEX GRILL & WINGS     | 2,400    |
| 6     | Season Nails           | 1,800    |
| 7     | H&R BLOCK              | 1,200    |
| 5     | GREAT CLIPS            | 1,200    |
| 4     | Main Moon Chinese      | 1,200    |
| 2     | PHILLY PRETZEL FACTORY | 1,200    |