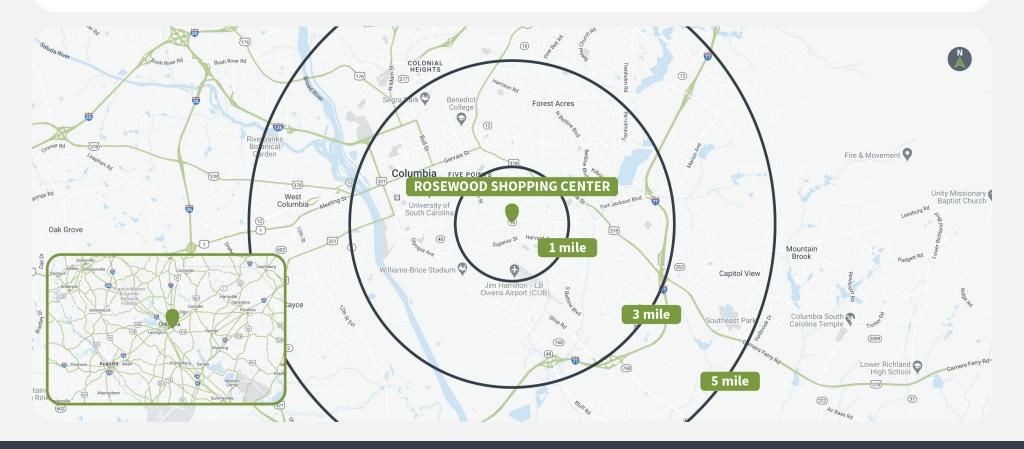

### **Tenant Mix**

Publix.

Great Clips<sup>®</sup>

**H&R BLOCK** 

2800 ROSEWOOD DRIVE | COLUMBIA, SC 29205

Demographics Source: Creditntell, 2024.

|         | Population | <b>Daytime Population</b> | Households | Avg. HH Income | Med. HH Income |
|---------|------------|---------------------------|------------|----------------|----------------|
| 1 MILE  | 12,088     | 11,175                    | 6,131      | \$107,090      | \$67,218       |
| 3 MILES | 68,129     | 161,472                   | 28,614     | \$91,723       | \$64,086       |
| 5 MILES | 154,032    | 262,672                   | 60,896     | \$80,136       | \$58,504       |