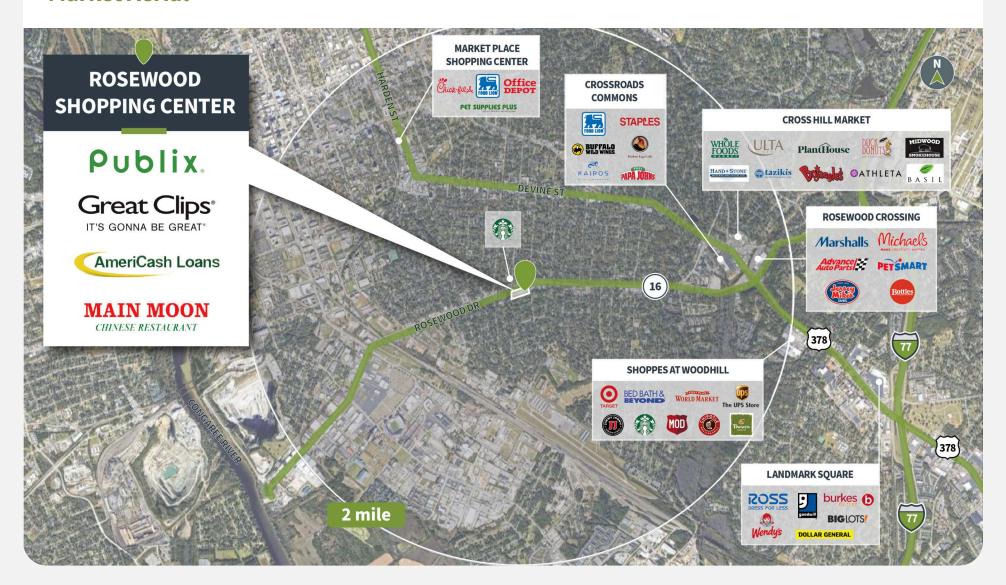

#### **Market Aerial**

2800 ROSEWOOD DRIVE | COLUMBIA, SC 29205

Perform Properties
FORMERLY SHOPCORE PROPERTIES | ROIC

| Suite | Tenant                 | GLA (SF) |
|-------|------------------------|----------|
| 1     | PUBLIX SUPER MARKET    | 27,887   |
| 3     | CHEX GRILL & WINGS     | 2,400    |
| 6     | Season Nails           | 1,800    |
| 7     | H&R BLOCK              | 1,200    |
| 5     | GREAT CLIPS            | 1,200    |
| 4     | Main Moon Chinese      | 1,200    |
| 2     | PHILLY PRETZEL FACTORY | 1,200    |