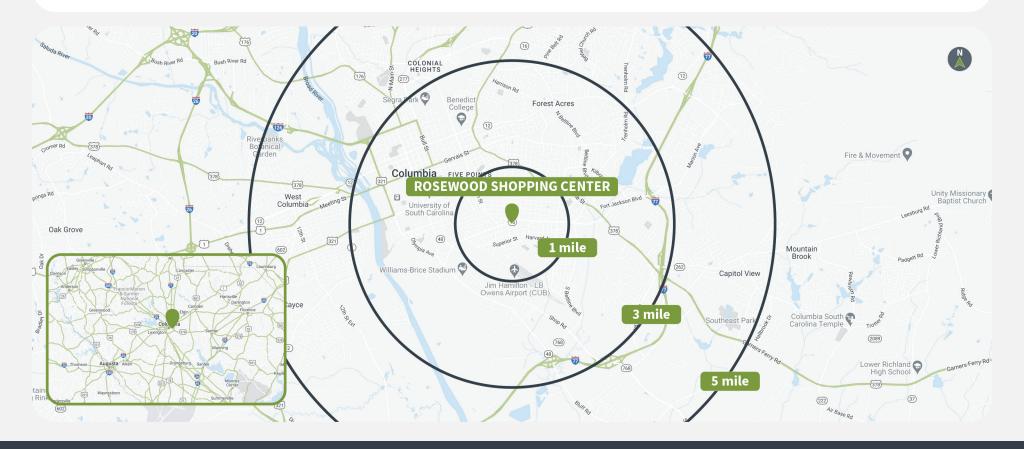

|         | Population | <b>Daytime Population</b> | Households | Avg. HH Income | Med. HH Income |
|---------|------------|---------------------------|------------|----------------|----------------|
| 1 MILE  | 12,088     | 11,175                    | 6,131      | \$107,090      | \$67,218       |
| 3 MILES | 68,129     | 161,472                   | 28,614     | \$91,723       | \$64,086       |
| 5 MILES | 154,032    | 262,672                   | 60,896     | \$80,136       | \$58,504       |