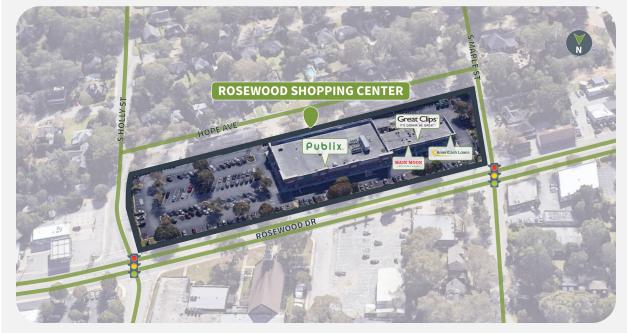

#### **Overview**

- · Anchored by high volume Publix
- Located less than two miles from the University of South Carolina (enrollment of over 34,000 students)
- Two signalized access points
- Situated in one of the fastest growing MSA's in the Southeast

### **Tenant Mix**

Publix.

Great Clips®

**H&R BLOCK** 

Perform Properties

FORMERLY SHOPCORE PROPERTIES | ROIC

2800 ROSEWOOD DRIVE | COLUMBIA, SC 29205

Demographics Source: Advan, 2024.