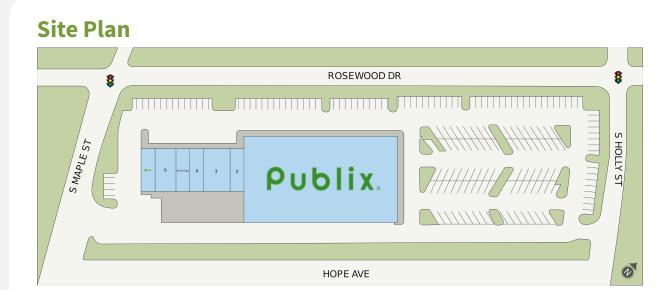

#### **Market Aerial**

2800 ROSEWOOD DRIVE | COLUMBIA, SC 29205

Perform Properties
FORMERLY SHOPCORE PROPERTIES | ROIC

| Suite | Tenant                 | GLA (SF) |
|-------|------------------------|----------|
| 1     | PUBLIX SUPER MARKET    | 27,887   |
| 3     | CHEX GRILL & WINGS     | 2,400    |
| 6     | Season Nails           | 1,800    |
| 7     | H&R BLOCK              | 1,200    |
| 5     | GREAT CLIPS            | 1,200    |
| 4     | Main Moon Chinese      | 1,200    |
| 2     | PHILLY PRETZEL FACTORY | 1,200    |