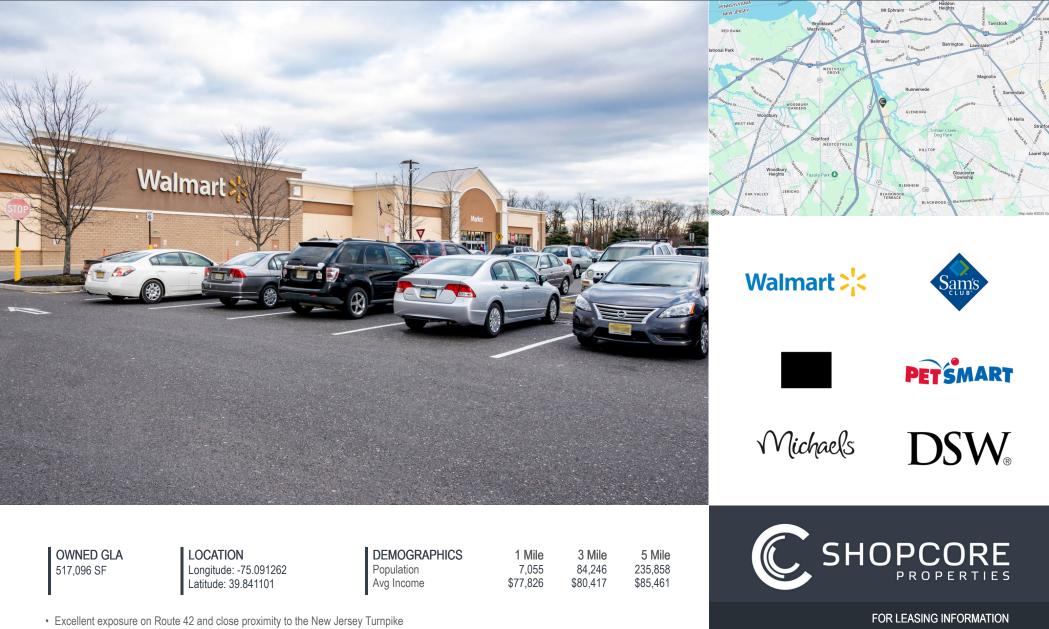

## **DEPTFORD LANDING** 2000 CLEMENTS BRIDGE RD // DEPTFORD TOWNSHIP, NJ, 08096

- · Walmart and Sam's Club anchored shopping center with strong national tenant mix
- · The premier shopping center in the Philadelphia metro area located in the heart of established residential neighborhoods