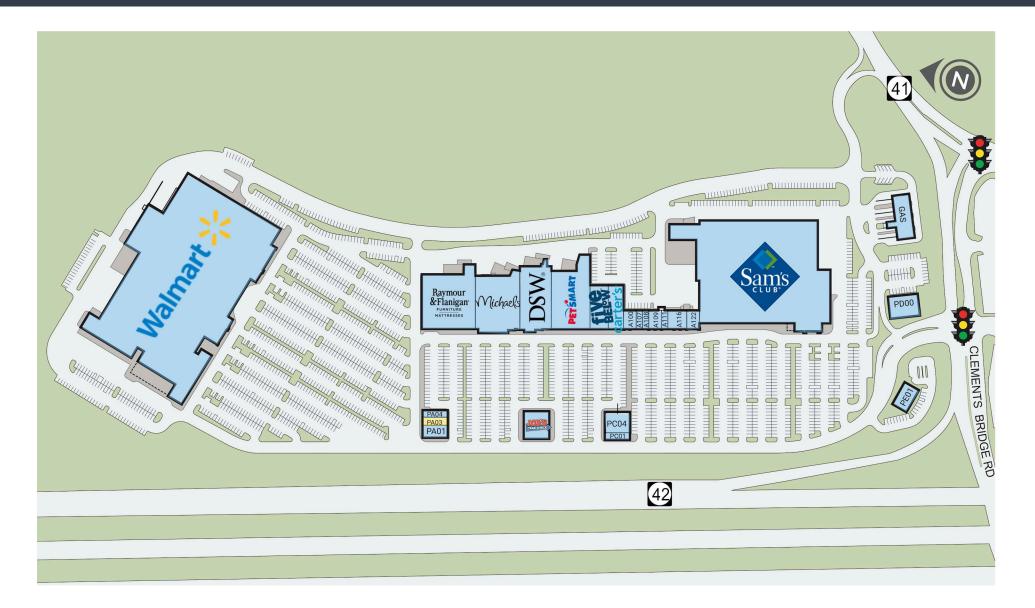

## **DEPTFORD LANDING**

2000 CLEMENTS BRIDGE RD // DEPTFORD TOWNSHIP, NJ, 08096

| SUITE# | Tenant Name               | GLA(SF)  | SUITE# | Tenant Name             | GLA(SF)    | SUITE# | Tenant Name                  | GLA(SF)  |
|--------|---------------------------|----------|--------|-------------------------|------------|--------|------------------------------|----------|
| A050   | FIVE BELOW                | 8,000 SF | A116   | AMERICA'S BEST CONTACTS | 3,600 SF   | PA03   | AVAILABLE                    | 1,750 SF |
| A070   | CARTER'S                  | 4,021 SF | A122   | T-MOBILE                | 2,400 SF   | PA04   | GAMESTOP                     | 1,750 SF |
| A100   | FIVE GUYS BURGERS & FRIES | 2,400 SF | ANCA   | WALMART                 | 220,317 SF | PB00   | JOE'S CRAB SHACK             | 6,999 SF |
| A107   | GREAT CLIPS               | 1,200 SF | ANCB   | RAYMOUR & FLANIGAN      | 30,742 SF  | PC01   | CHIPOTLE                     | 2,141 SF |
| A108   | SPA 1 NAILS               | 1,200 SF | ANCC   | MICHAELS                | 23,898 SF  | PC04   | PANERA BREAD                 | 5,049 SF |
| A109   | HAND & STONE MASSAGE &    | 2,400 SF | ANCD   | DSW SHOE WAREHOUSE      | 20,014 SF  | PD00   | JARED THE GALLERY OF JEWELRY | 5,996 SF |
|        | FACIAL                    |          | ANCE   | PETSMART                | 24,640 SF  | PE01   | THE MATTRESS FACTORY         | 4,150 SF |
| A111   | HAND & STONE MASSAGE &    | 1,200 SF | ANCF   | SAM'S CLUB              | 140,029 SF |        |                              |          |
|        | FACIAL                    |          | PA01   | DEPTFORD FAMILY DENTAL  | 3,200 SF   |        |                              |          |