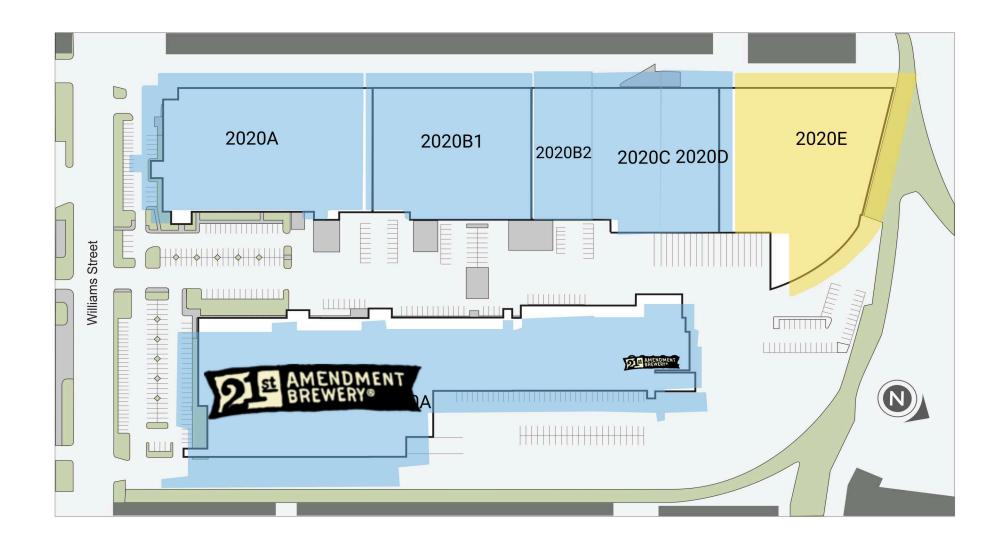

## WILLIAMS INDUSTRIAL

2010 & 2020 WILLIAMS ST. // SAN LEANDRO, CA, 94577

| SUITE# | Tenant Name                    | GLA(SF)    | SUITE#           | Tenant Name                                  | GLA(SF)                | SUITE# | Tenant Name               | GLA(SF)   |
|--------|--------------------------------|------------|------------------|----------------------------------------------|------------------------|--------|---------------------------|-----------|
| 2010A  | 21ST AMENDMENT<br>BREWERY CAFE | 89,700 SF  | 2020B1<br>2020B2 | ANCHOR DISTRIBUTING INC METRO POLY & UNIPOLY | 31,363 SF<br>22,303 SF | 2020D  | METRO POLY & UNIPOLY CORP | 32,180 SF |
| 2010C  | 21ST AMENDMENT<br>BREWERY CAFE | 17,858 SF  | 2020C            | CORP<br>METRO POLY & UNIPOLY                 | 32,325 SF              | 2020E  | AVAILABLE                 | 71,489 SF |
| 2020A  | DISTRICT COUNCIL 16 NO CALIF   | 100,293 SF |                  | CORP                                         |                        |        |                           |           |