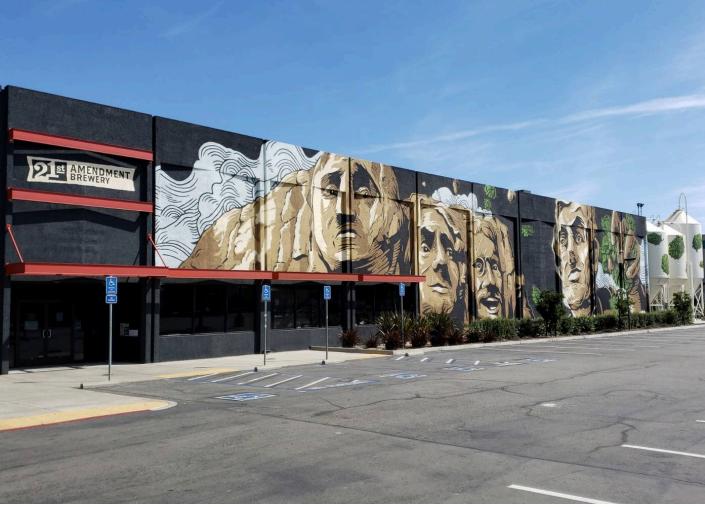

## WILLIAMS INDUSTRIAL

2010 & 2020 WILLIAMS ST. // SAN LEANDRO, CA, 94577

| SUITE# | Tenant Name                    | GLA(SF)    | SUITE#           | Tenant Name                                  | GLA(SF)                | SUITE# | Tenant Name               | GLA(SF)   |
|--------|--------------------------------|------------|------------------|----------------------------------------------|------------------------|--------|---------------------------|-----------|
| 2010A  | 21ST AMENDMENT<br>BREWERY CAFE | 89,700 SF  | 2020B1<br>2020B2 | ANCHOR DISTRIBUTING INC METRO POLY & UNIPOLY | 31,363 SF<br>22,303 SF | 2020D  | METRO POLY & UNIPOLY CORP | 32,180 SF |
| 2010C  | 21ST AMENDMENT<br>BREWERY CAFE | 17,858 SF  | 2020C            | CORP<br>METRO POLY & UNIPOLY                 | 32,325 SF              | 2020E  | AVAILABLE                 | 71,489 SF |
| 2020A  | DISTRICT COUNCIL 16 NO CALIF   | 100,293 SF |                  | CORP                                         |                        |        |                           |           |