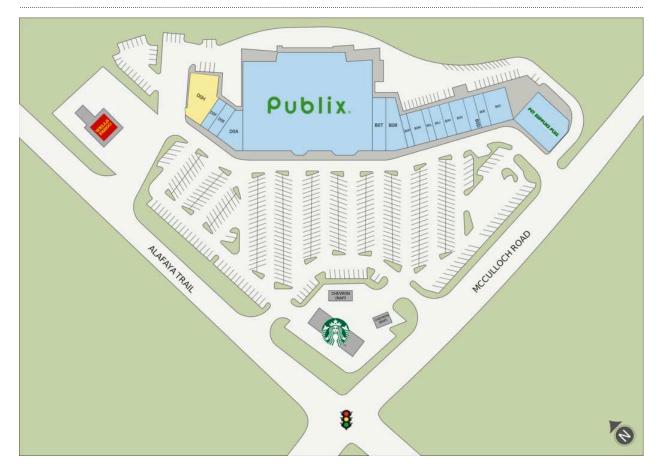

## UNIVERSITY PALMS

| A0A PET SUPPLIES PLUS        | 7,908 SF | B0P 3 NATIVES ACAI AND JUICE BAR | 1,202 SF  |
|------------------------------|----------|----------------------------------|-----------|
| BOC PAT'S FOR LIQUOR         | 3,051 SF | BOR Amscot Financial             | 4,042 SF  |
| B0D VERVE ORLANDO            | 1,493 SF | BOT SOUTH BEACH TANNING          | 3,192 SF  |
| BOE ALL MY TEA BOBA CAFE     | 1,492 SF | COA PUBLIX SUPER MARKET          | 56,077 SF |
| BOG DRAGON COURT RESTAURANT  | 2,300 SF | COE CHEWY BOBA COMPANY           | 1,492 SF  |
| BOH AVENUE NAILS             | 1,400 SF | D0A GIOVANNI ITALIAN RISTORANTE  | 3,324 SF  |
| B0J GOTOBRAZILS              | 1,622 SF | DOE UNIVERSITY PALMS CLEANERS    | 1,400 SF  |
| B0L First Choice Urgent Care | 1,050 SF | D0F JOURY ICE CREAM & COFFEE     | 1,400 SF  |
| B0M CORUS ORTHODONISTS       | 2,777 SF | DOH AVAILABLE                    | 5,442 SF  |